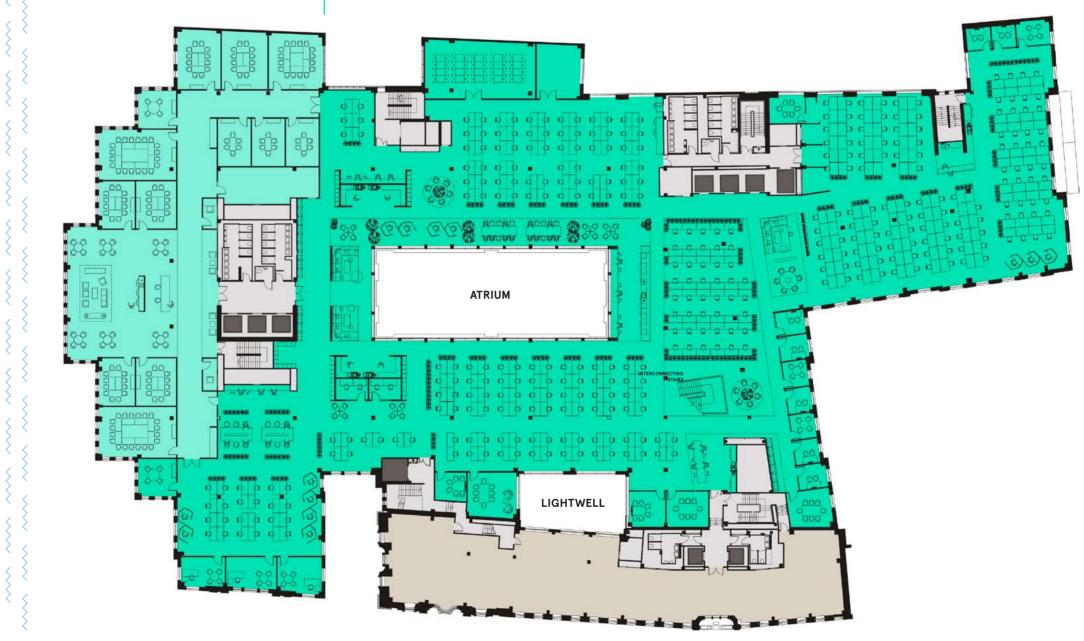

# Space Plan

## WORK POINTS

| TOTAL WORK POINTS          | 286 |
|----------------------------|-----|
| 2 Person focus booth seats | 20  |
| 1 Person focus booth seats | 8   |
| Non fixed desk             | 18  |
| Fixed desk standard        | 240 |

## MEETING ROOMS

| TOTAL MEETING ROOMS | 21 |
|---------------------|----|
| 20 person           | 2  |
| 14 person           | 1  |
| 12 person           | 6  |
| 8 person            | 2  |
| 6 person            | 5  |
| 4 person            | 5  |

## TOTAL AREA

| TOTAL AREA    | 44,060 sq ft |
|---------------|--------------|
| 1:10 desks    | 322          |
| Meeting suite | 9,311 sq ft  |
| Work area     | 34,749 sq ft |

UPPER THAMES STREET

## CLIENT SIDE | STAFF SIDE

Floor plans not to scale, for indicative purposes only.

4,515 sq ft (419 sq m) available