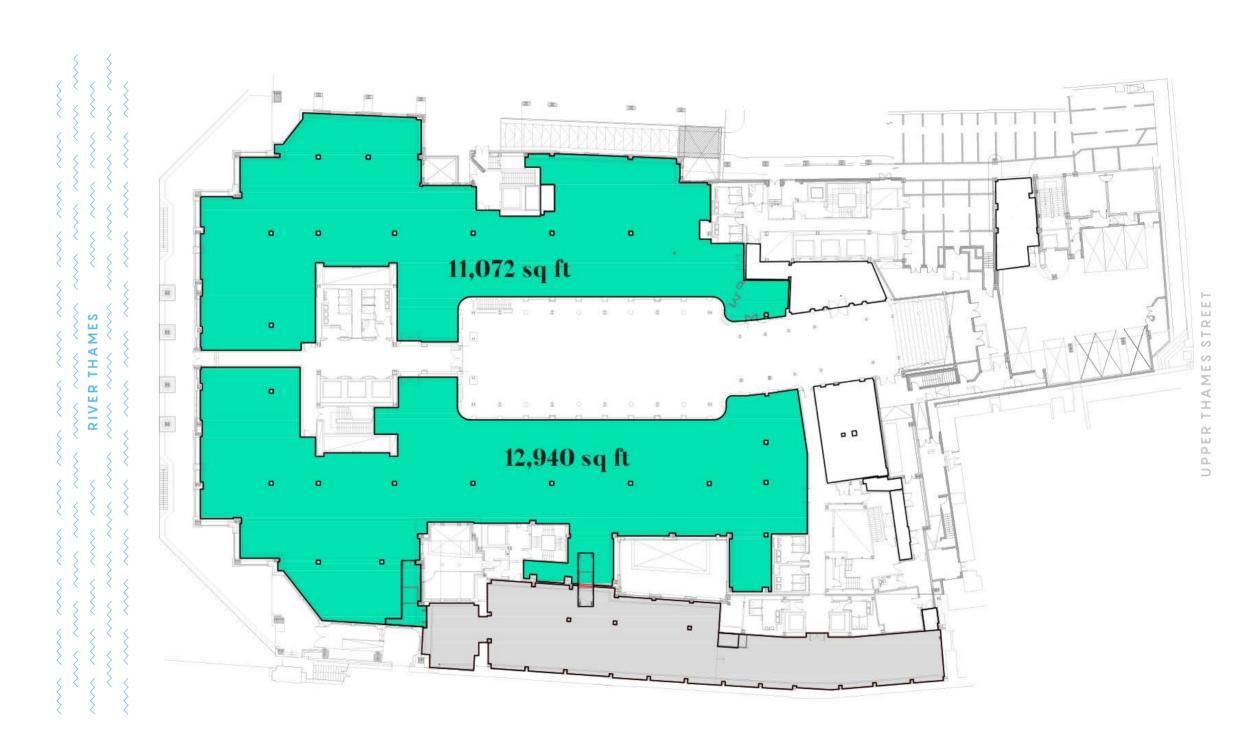

24,012 SQ FT (2,231 SQ M)

Floor plans not to scale, for indicative purposes only.

UPPER THAMES STREET

**TOTAL AREA** 

24,864 SQ FT (2,310 SQ M)

Floor plans not to scale, for indicative purposes only.

Including proposed shower and cycle facilities.