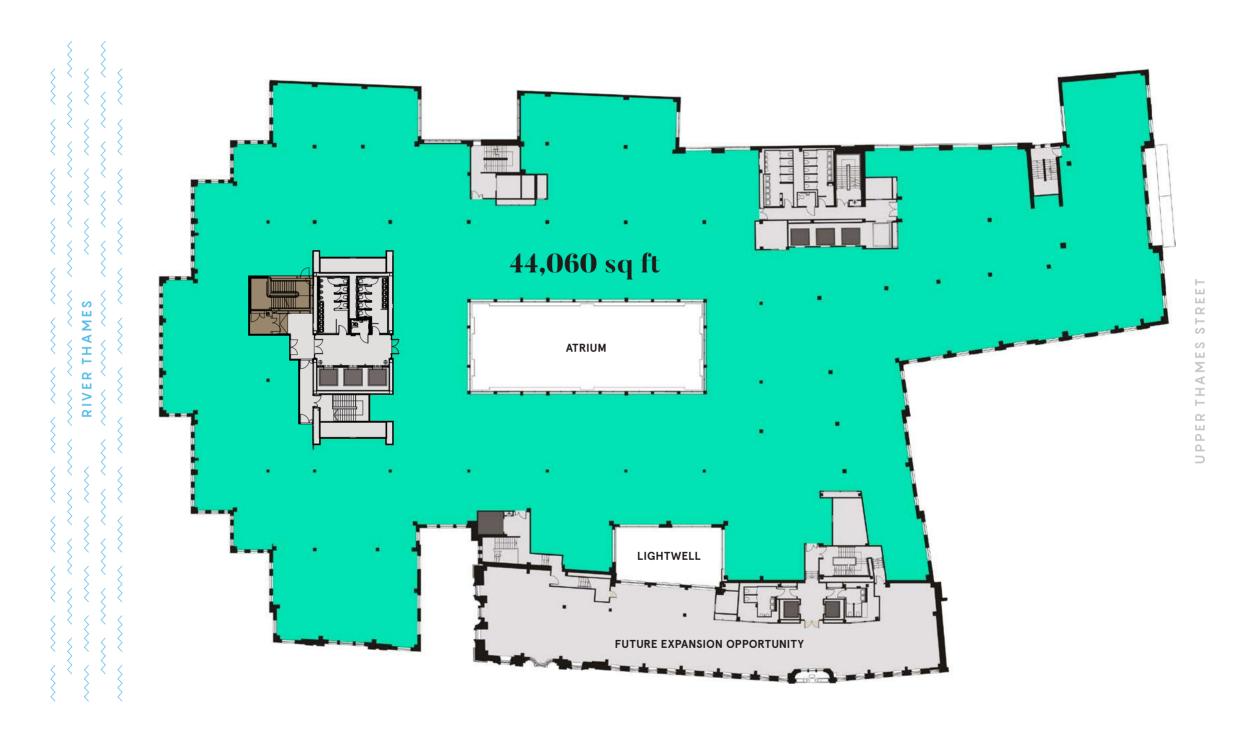

## The Available Space

93,697 sq ft

KEY

**TOTAL AREA** 

44,060 SQ FT (4,093 SQ M)

Floor plans not to scale, for indicative purposes only.

LET (4,515 sq ft (419 sq m) available in the future)

**TOTAL AREA** 

## TOTAL AREA

| TOTAL AREA    | 44,060 sq ft |
|---------------|--------------|
| 1:10 desks    | 322          |
| Meeting suite | 9,311 sq ft  |
| Work area     | 34,749 sq ft |

UPPER THAMES STREET