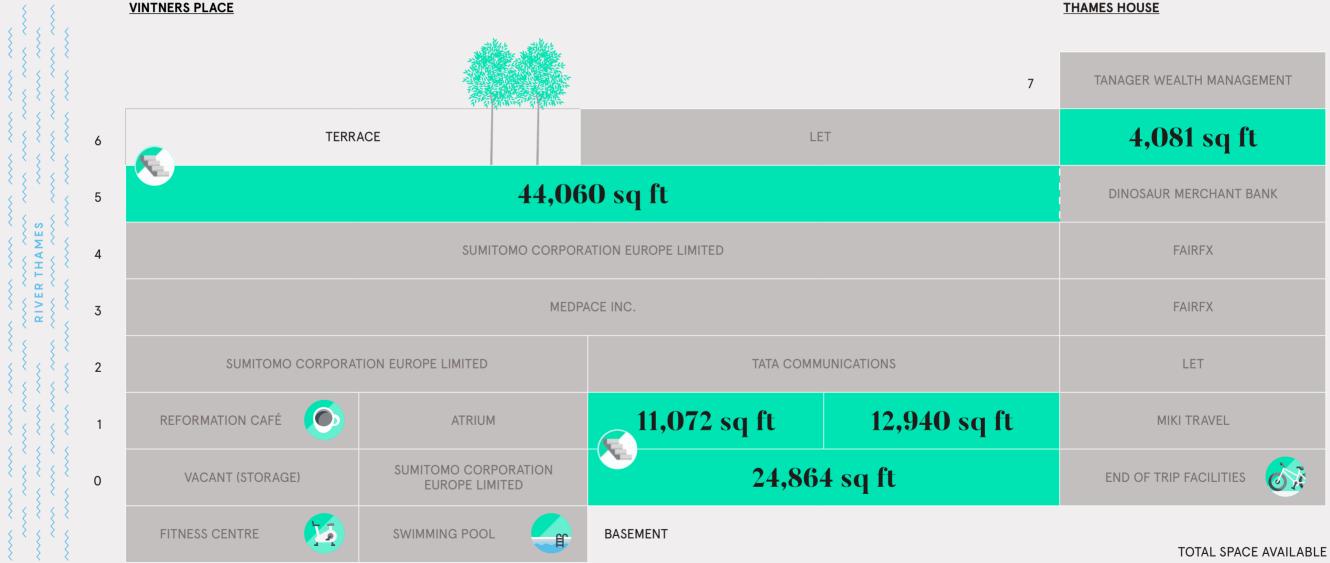

LONDON

## The Available Space

93,697 sq ft

KEY

**TOTAL AREA** 

44,060 SQ FT (4,093 SQ M)

Floor plans not to scale, for indicative purposes only.

LET (4,515 sq ft (419 sq m) available in the future)

**TOTAL AREA** 

24,012 SQ FT (2,231 SQ M)

Floor plans not to scale, for indicative purposes only.

UPPER THAMES STREET

**TOTAL AREA** 

24,864 SQ FT (2,310 SQ M)

Floor plans not to scale, for indicative purposes only.

Including proposed shower and cycle facilities.