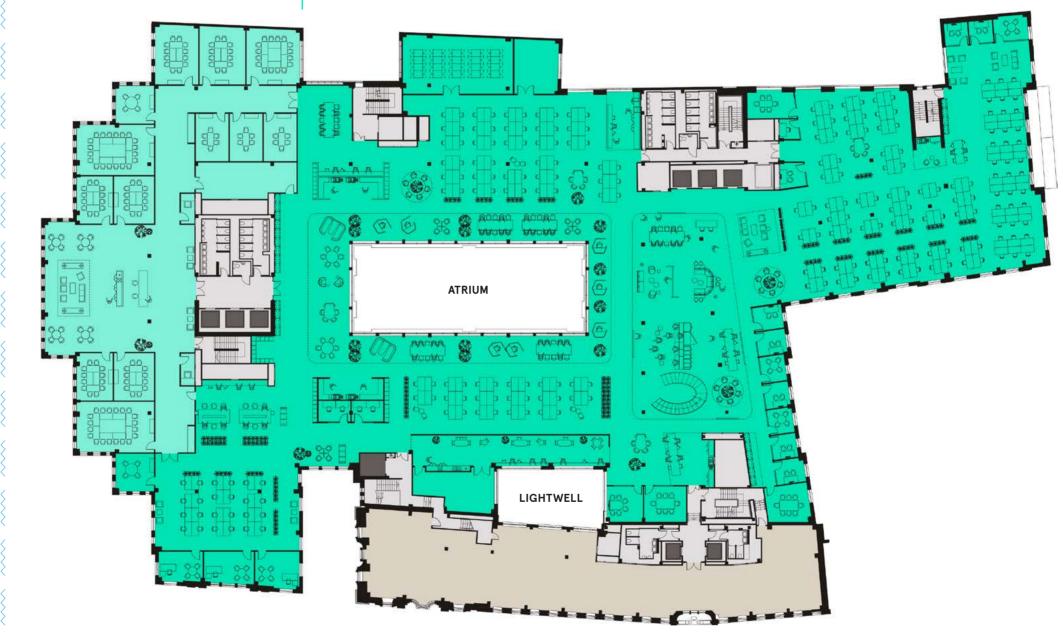

# Space Plan

## WORK POINTS

| TOTAL WORK POINTS          | 286 |
|----------------------------|-----|
| 2 Person focus booth seats | 20  |
| 1 Person focus booth seats | 8   |
| Non fixed desk             | 18  |
| Fixed desk standard        | 240 |

## MEETING ROOMS

| TOTAL MEETING ROOMS | 21 |
|---------------------|----|
| 20 person           | 2  |
| 14 person           | 1  |
| 12 person           | 6  |
| 8 person            | 2  |
| 6 person            | 5  |
| 4 person            | 5  |

## TOTAL AREA

| TOTAL AREA    | 44,060 sq ft |
|---------------|--------------|
| 1:10 desks    | 322          |
| Meeting suite | 9,311 sq ft  |
| Work area     | 34,749 sq ft |

UPPER THAMES STREET

## CLIENT SIDE | STAFF SIDE

Floor plans not to scale, for indicative purposes only.

4,515 sq ft (419 sq m) available