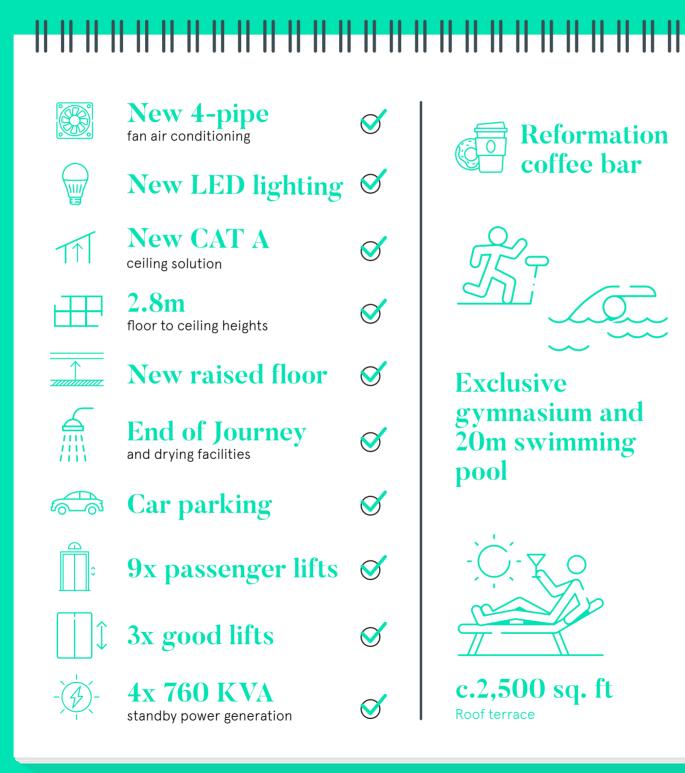

# The details

**Exclusive** gymnasium and 20m swimming pool

c.2,500 sq. ft

# EPC B

on refurbished floors.

Green Travel Plan. 174 cycle spaces with locker and shower facilities

# Health & Wellbeing

Exclusive on site gym facility with swimming pool and fitness classes

# **Outdoor Amenity**

Substantial roof terrace on L6 with exceptional river views

# **Human & Social**

Large atrium communal breakout area with exclusive on-site Coffee Bar