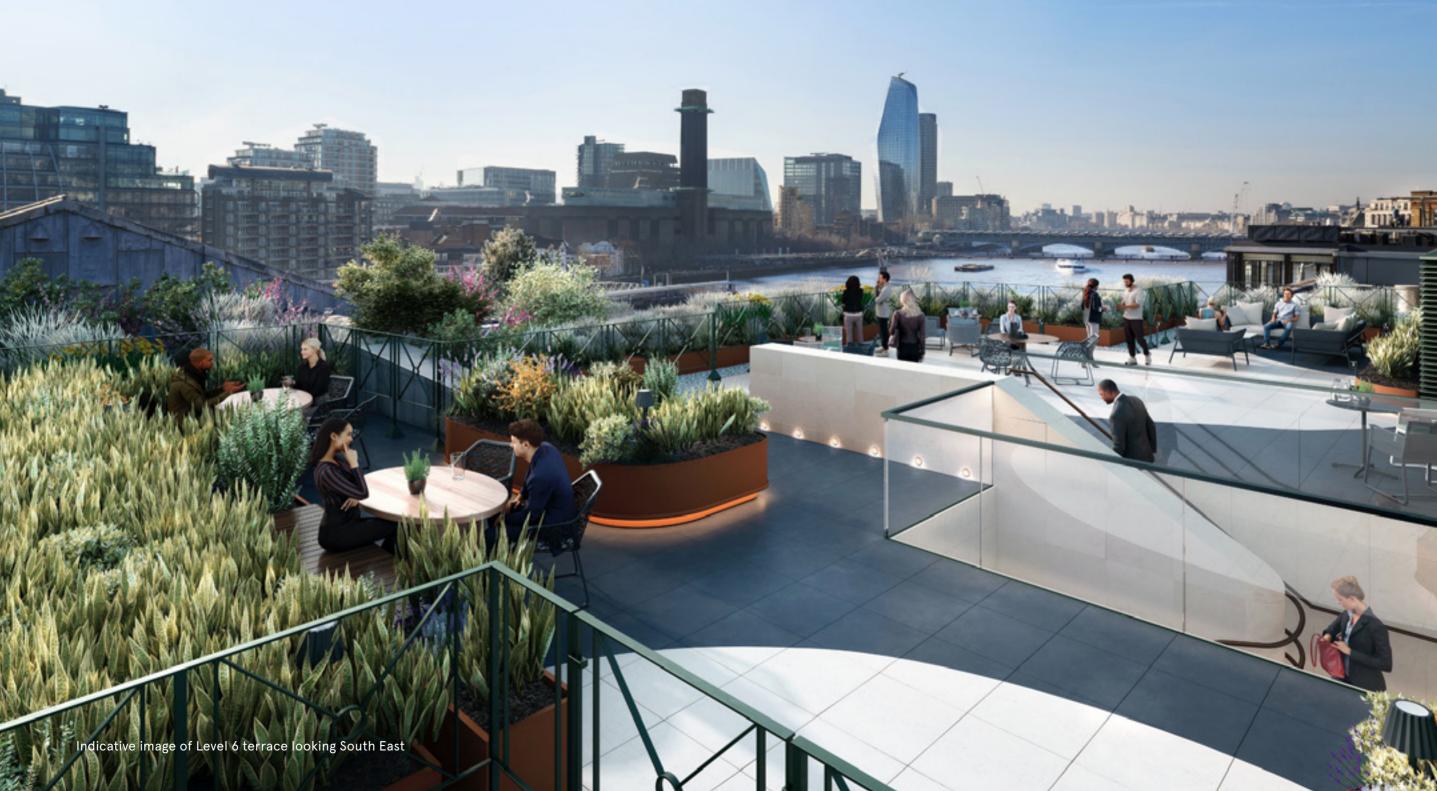

# **Roof terrace** coming soon

The roof terrace benefits from exceptional river views both Fast and West.

# The Terrace

UNINTERRUPTED VIEWS FROM EAST TO WEST

THE 5TH FLOOR WILL
BENEFIT FROM A NEWLY
REFURBISHED LANDSCAPED
TERRACE WITH POTENTIAL
FOR PRIVATE ACCESS

**TOTAL AREA** 

44,060 SQ FT (4,093 SQ M)

KEY

Floor plans not to scale, for indicative purposes only.

# **Outdoor Amenity**

Substantial roof terrace on L6 with exceptional river views