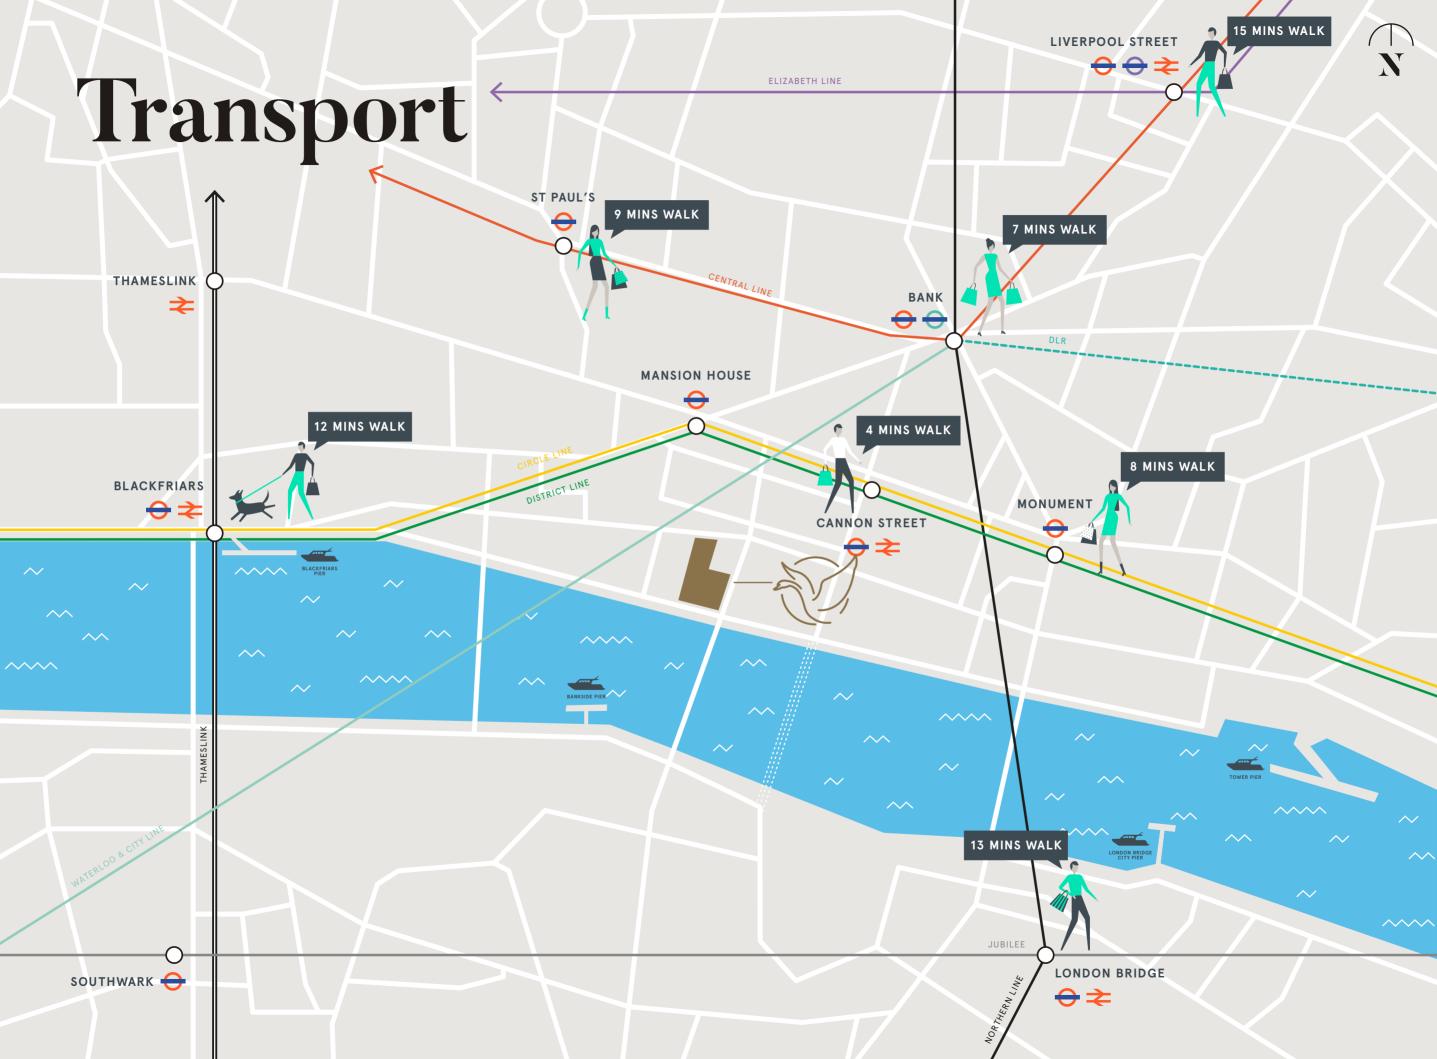

# Vintners Place

is a landmark asset on the River, which combines a mix of Grade A office accommodation, leisure. fitness and retail.

03

# A space for the corporate or the creative, with 44,060 sq. ft available