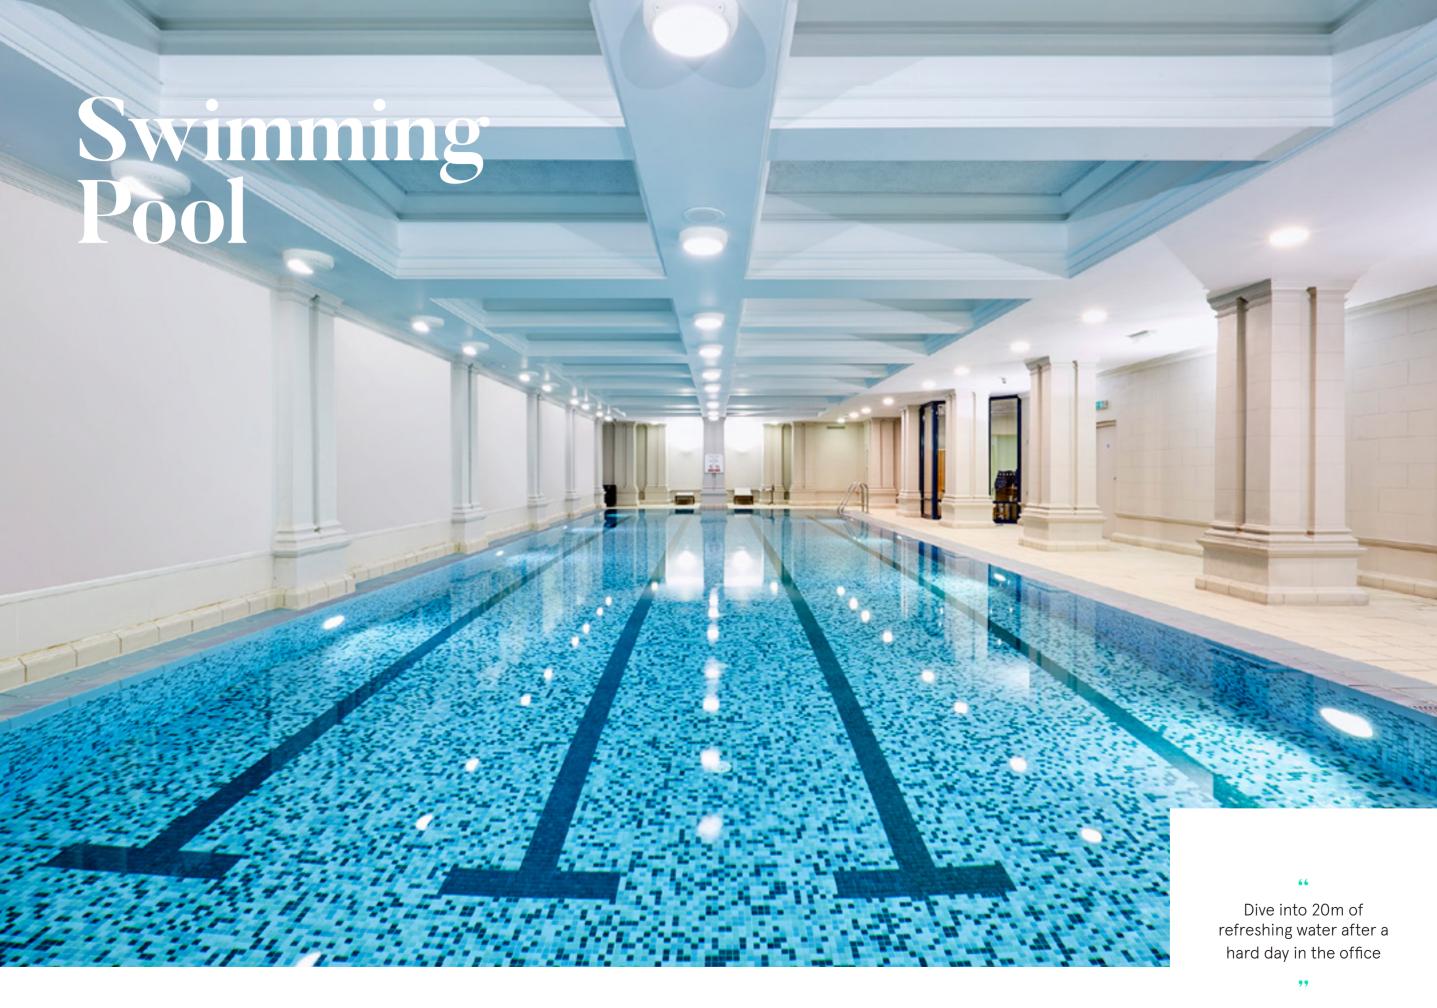

# Exclusive gymnasium and 20m swimming pool

for sole use of the occupiers in the building.

plan breakout area, and benefits from an

onsite café.

06 Cycling storage and car parking available,

> as well as shower and changing rooms.

# The details

**Exclusive** gymnasium and 20m swimming pool

c.2,500 sq. ft

# Health & Wellbeing

Exclusive on site gym facility with swimming pool and fitness classes