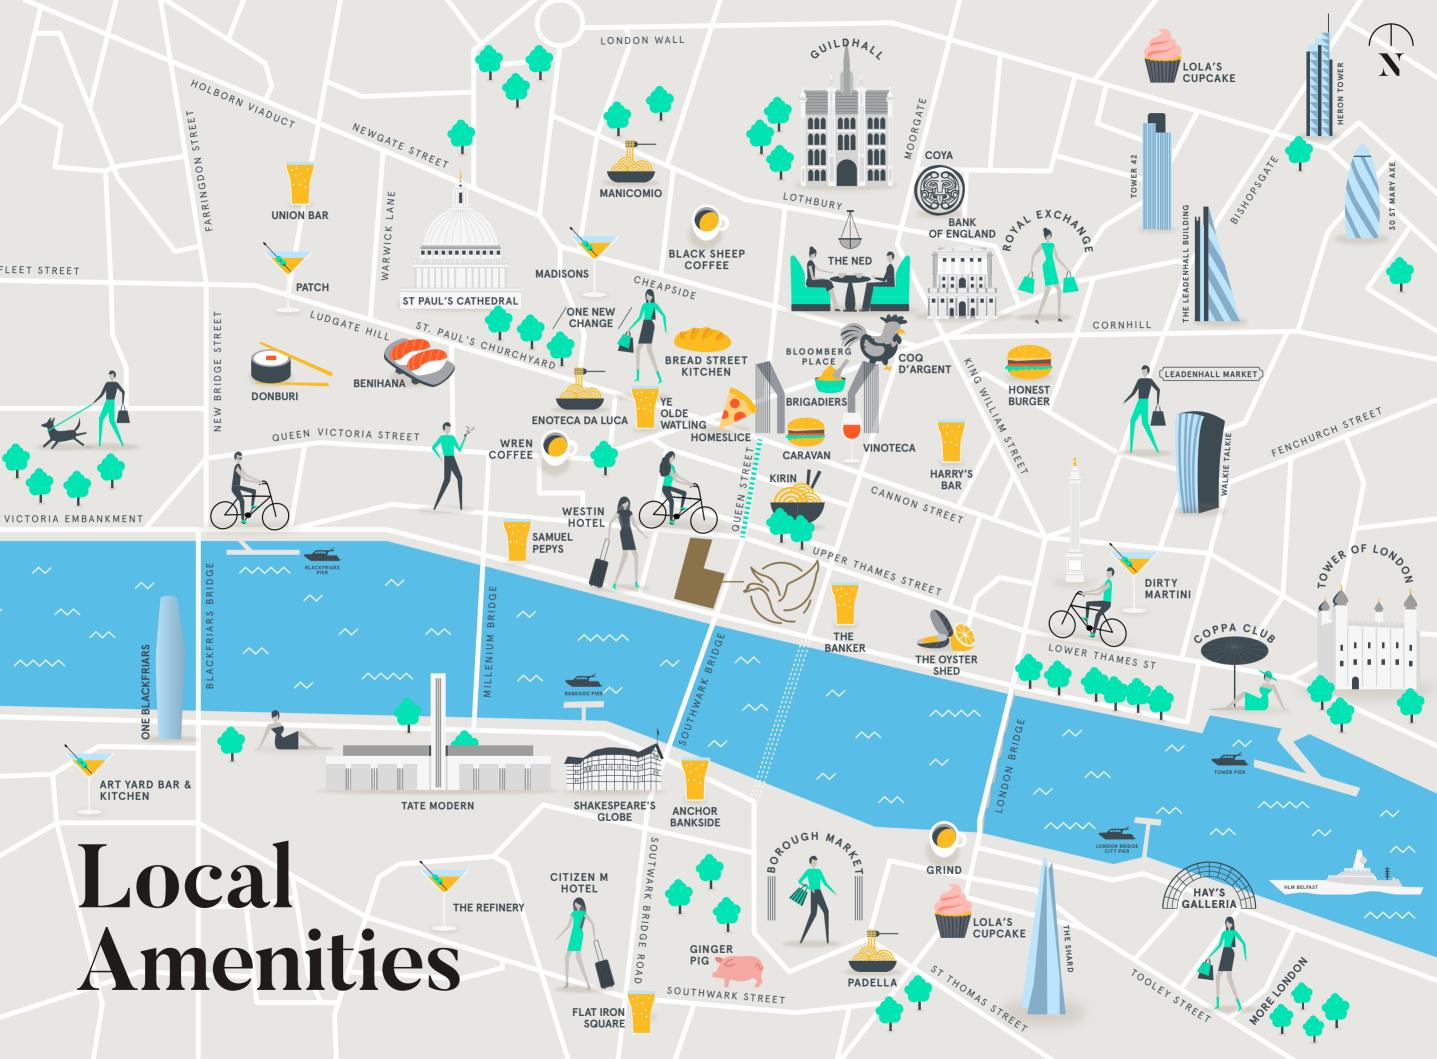

# Vintners Place

is a landmark asset on the River, which combines a mix of Grade A office accommodation, leisure. fitness and retail.

03

# A space for the corporate or the creative, with 44,060 sq. ft available

# The Terrace

UNINTERRUPTED VIEWS FROM EAST TO WEST

THE 5TH FLOOR WILL
BENEFIT FROM A NEWLY
REFURBISHED LANDSCAPED
TERRACE WITH POTENTIAL
FOR PRIVATE ACCESS

**TOTAL AREA** 

44,060 SQ FT (4,093 SQ M)

KEY

Floor plans not to scale, for indicative purposes only.