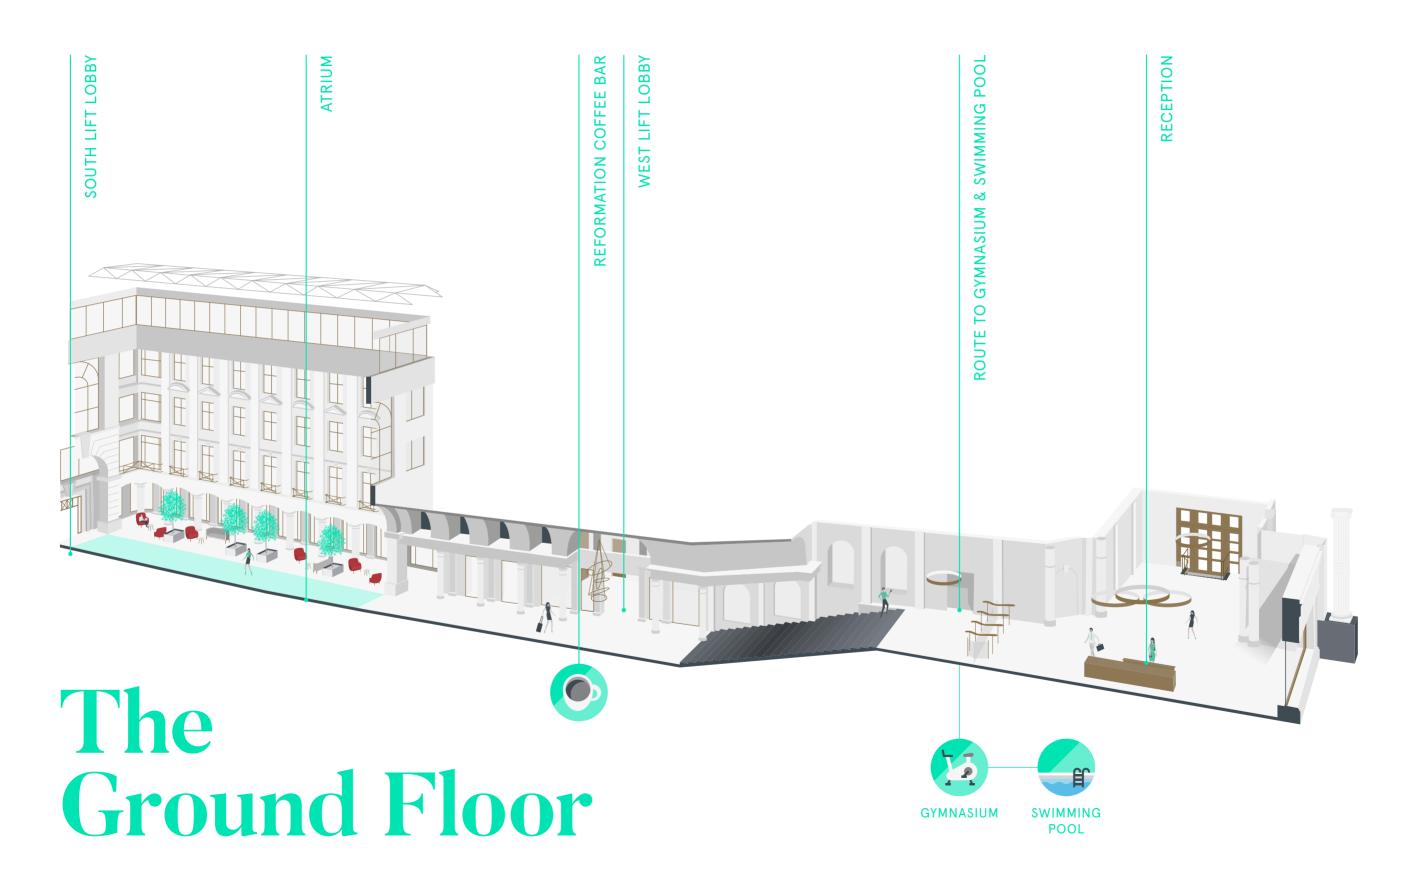

# Vintners Place

is a landmark asset on the River, which combines a mix of Grade A office accommodation, leisure. fitness and retail.

03

# Exclusive gymnasium and 20m swimming pool

for sole use of the occupiers in the building.

plan breakout area, and benefits from an

onsite café.

06 Cycling storage and car parking available,

> as well as shower and changing rooms.