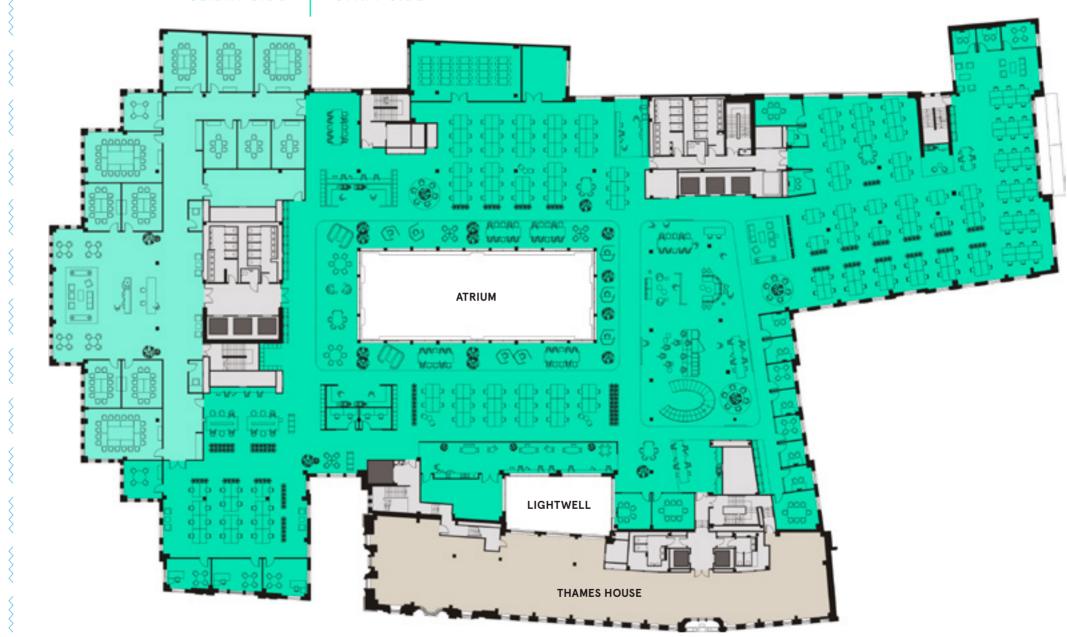

# Space Plan

# WORK POINTS

| TOTAL WORK POINTS          | 28 |
|----------------------------|----|
| 2 Person focus booth seats | 20 |
| 1 Person focus booth seats |    |
| Non fixed desk             | 1  |
| Fixed desk standard        | 24 |
|                            |    |

### MEETING ROOMS

| TOTAL MEETING ROOMS | 21 |
|---------------------|----|
| 20 person           | 2  |
| 14 person           | 1  |
| 12 person           | 6  |
| 8 person            | 2  |
| 6 person            | 5  |
| 4 person            | 5  |

## TOTAL AREA

| TOTAL AREA    | 44,060 sq ft |
|---------------|--------------|
| 1:10 desks    | 322          |
| Meeting suite | 9,311 sq ft  |
| Work area     | 34,749 sq ft |

UPPER THAMES STREET

# CLIENT SIDE | STAFF SIDE

Floor plans not to scale, for indicative purposes only.