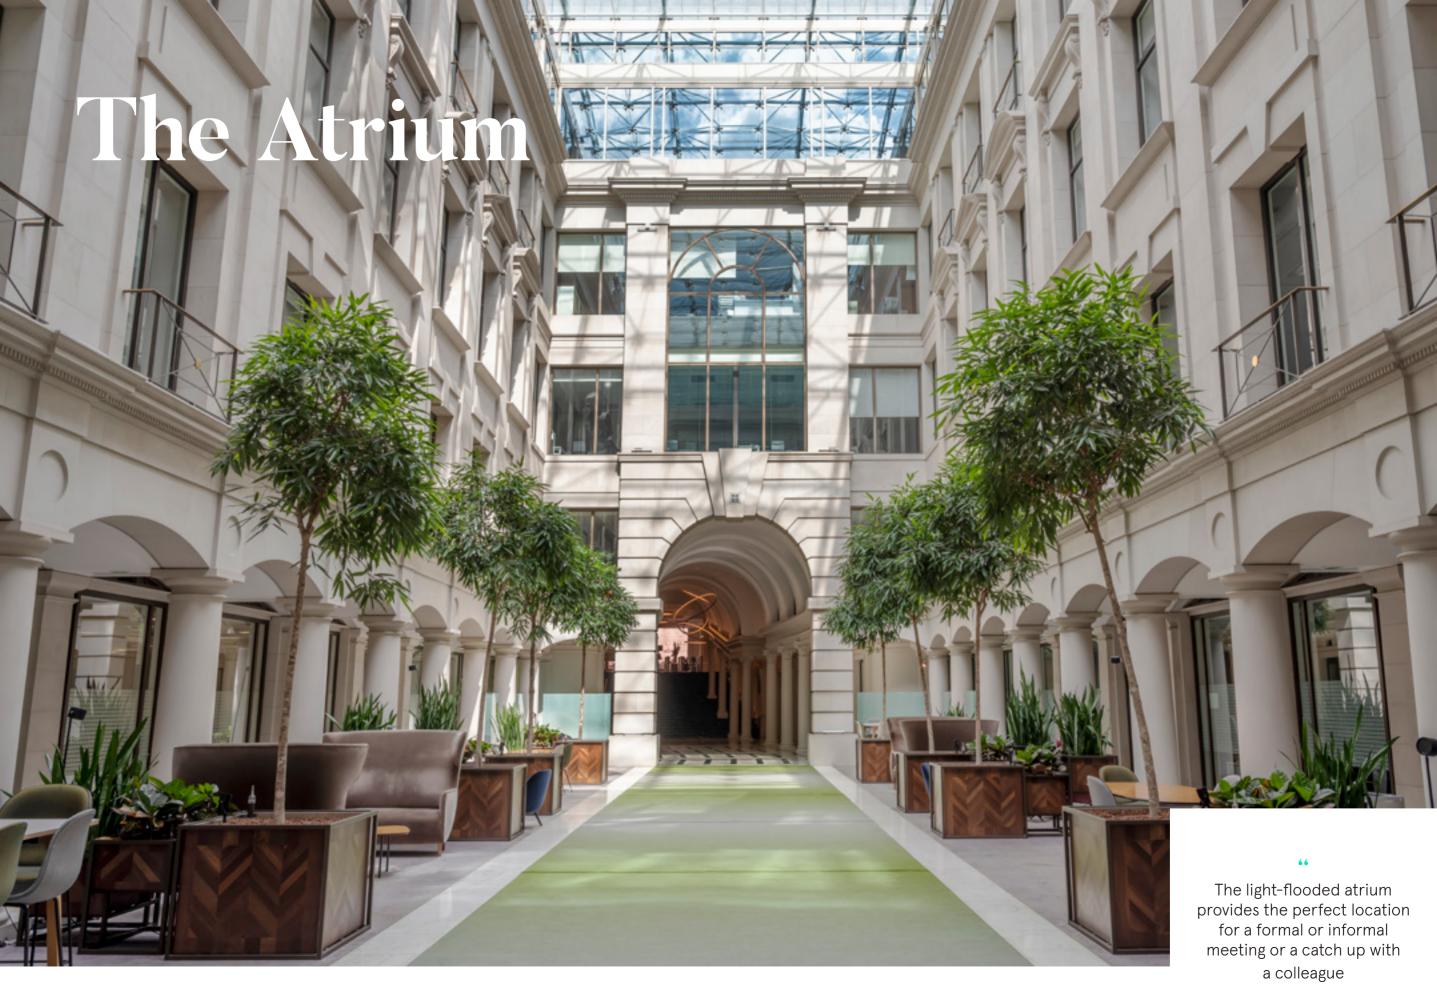

# The building comprises 266,000 sq ft

over lower ground, ground and six upper floors, centered around a large internal atrium.

# Vintners Place

is a landmark asset on the River, which combines a mix of Grade A office accommodation, leisure. fitness and retail.

03

# **Human & Social**

Large atrium communal breakout area with exclusive on-site Coffee Bar