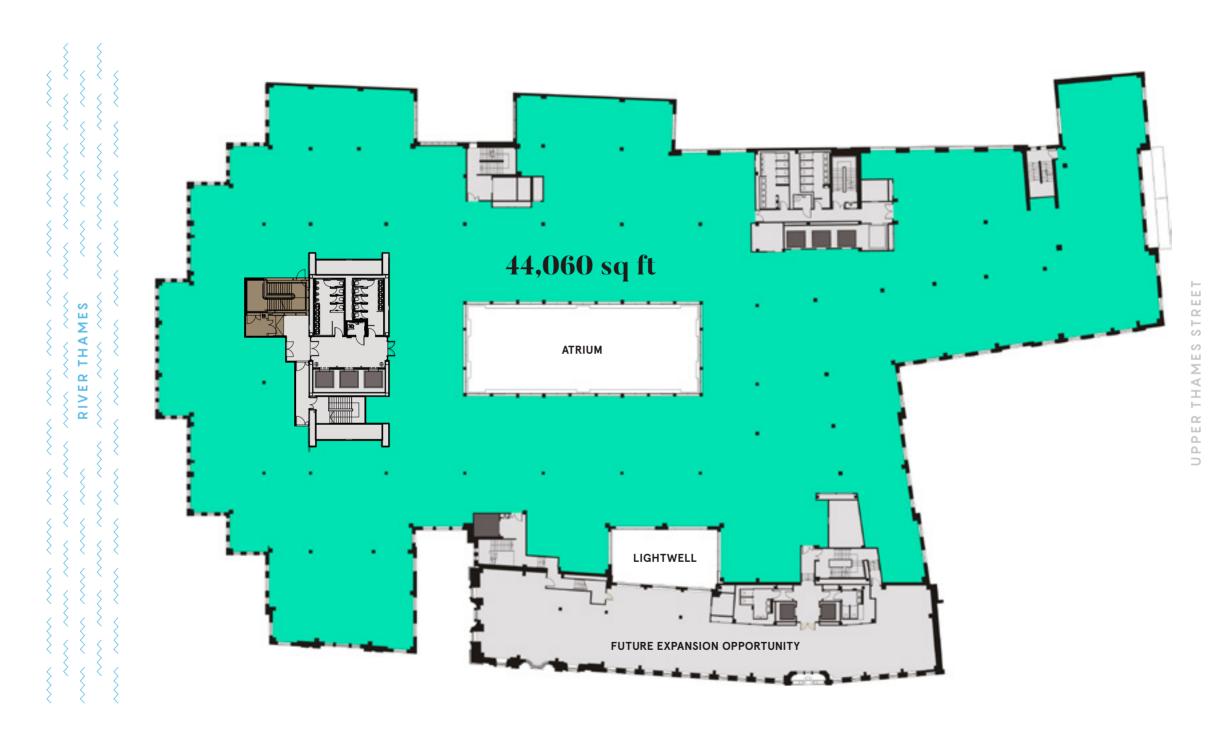

# A space for the corporate or the creative, with 44,060 sq. ft available

# The Terrace

UNINTERRUPTED VIEWS FROM EAST TO WEST

THE 5TH FLOOR WILL
BENEFIT FROM A NEWLY
REFURBISHED LANDSCAPED
TERRACE WITH POTENTIAL
FOR PRIVATE ACCESS

**TOTAL AREA** 

44,060 SQ FT (4,093 SQ M)

KEY

Floor plans not to scale, for indicative purposes only.

## TOTAL AREA

| TOTAL AREA    | 44,060 sq ft |
|---------------|--------------|
| 1:10 desks    | 322          |
| Meeting suite | 9,311 sq ft  |
| Work area     | 34,749 sq ft |

UPPER THAMES STREET