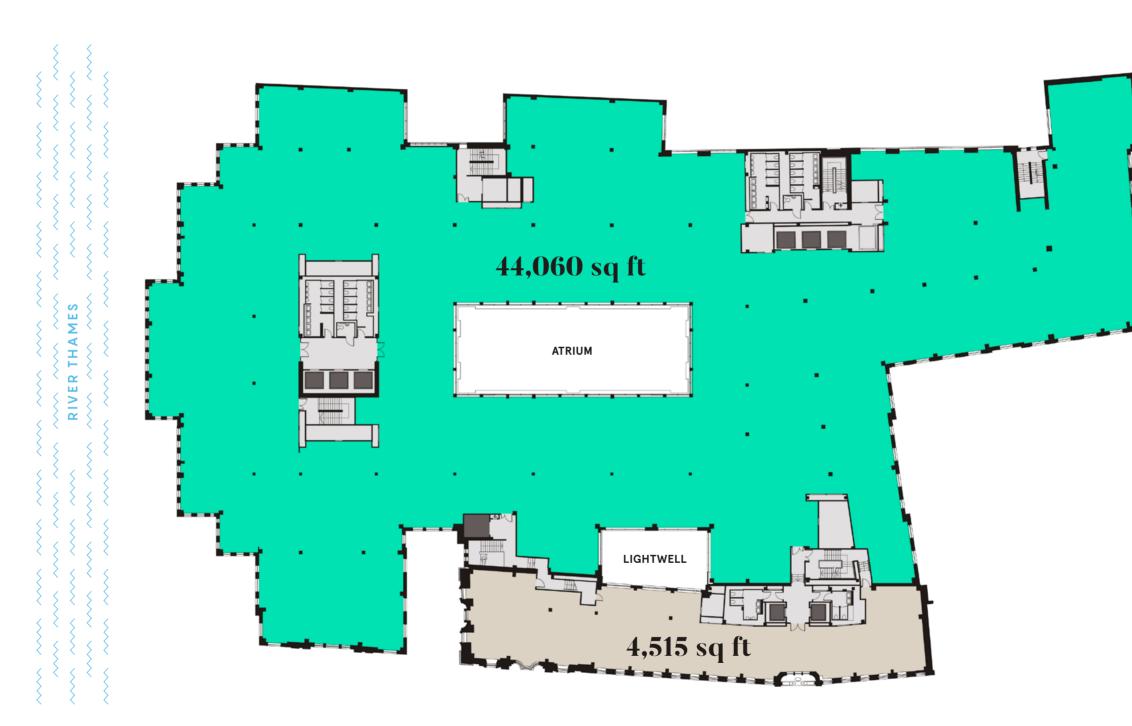

### **TOTAL AREA** 48,575 SQ FT (4,512 SQ M)

Floor plans not to scale, for indicative purposes only.

4,515 sq ft (419 sq m) available

Including proposed shower and cycle facilities.

Floor plans not to scale, for indicative purposes only.

### TOTAL AREA

5

5

2

6

1

| TOTAL AREA    | 44,060 sq ft |
|---------------|--------------|
| 1:10 desks    | 322          |
| Meeting suite | 9,311 sq ft  |
| Work area     | 34,749 sq ft |

Floor plans not to scale, for indicative purposes only.

4,515 sq ft (419 sq m) available