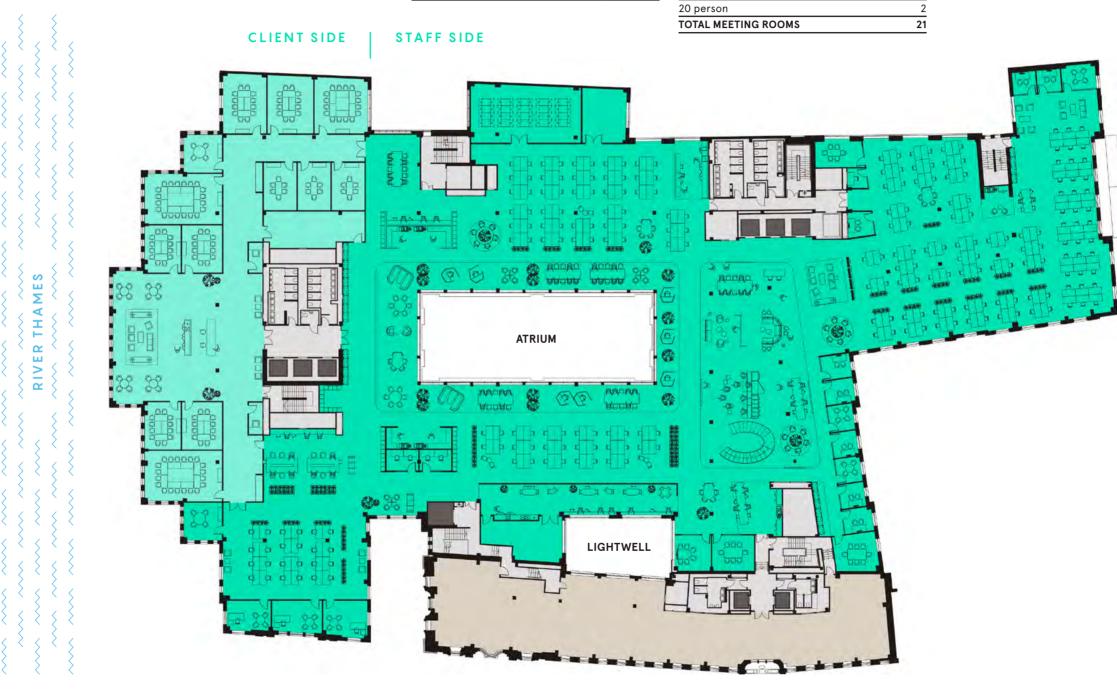

### WORK POINTS

| TOTAL WORK POINTS          | 286 |
|----------------------------|-----|
| 2 Person focus booth seats | 20  |
| 1 Person focus booth seats | 8   |
| Non fixed desk             | 18  |
| Fixed desk standard        | 240 |

| MEETIN | GRC | OMS |
|--------|-----|-----|
|--------|-----|-----|

4 person

6 person

8 person 12 person

14 person