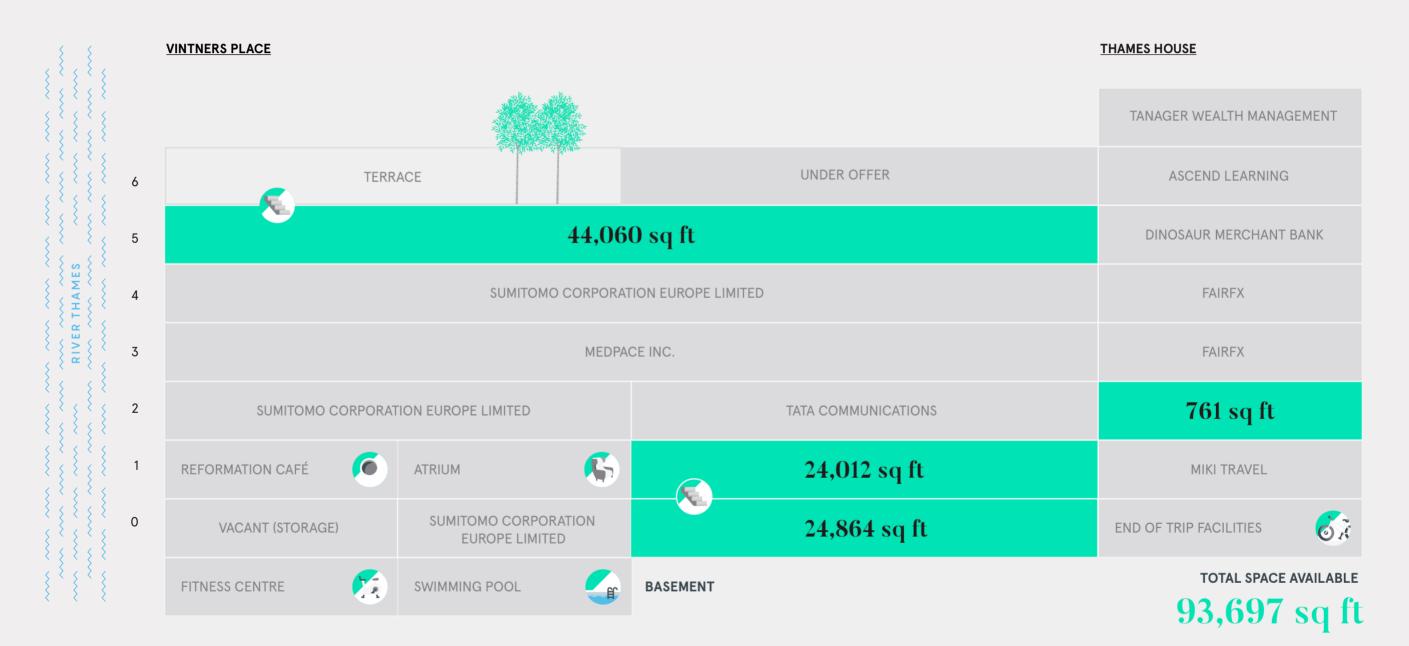

## VINTNERS PLACE LONDON

# The Available Space

KEY **AVAILABLE SPACE** 





### **TOTAL AREA** 48,575 SQ FT (4,512 SQ M)





Floor plans not to scale, for indicative purposes only.

4,515 sq ft (419 sq m) available

Including proposed shower and cycle facilities.

Floor plans not to scale, for indicative purposes only.





**TOTAL AREA** 24,864 SQ FT (2,310 SQ M)

N

Leve

LEVEL 5 - TMT LAYOUT

### WORK POINTS

| TOTAL WORK POINTS          | 286 |
|----------------------------|-----|
| 2 Person focus booth seats | 20  |
| 1 Person focus booth seats | 8   |
| Non fixed desk             | 18  |
| Fixed desk standard        | 240 |

| MEETIN | GRC | OMS |
|--------|-----|-----|
|--------|-----|-----|

4 person

6 person

8 person 12 person

14 person

### TOTAL AREA

5

5

2

6

1

| TOTAL AREA    | 44,060 sq ft |
|---------------|--------------|
| 1:10 desks