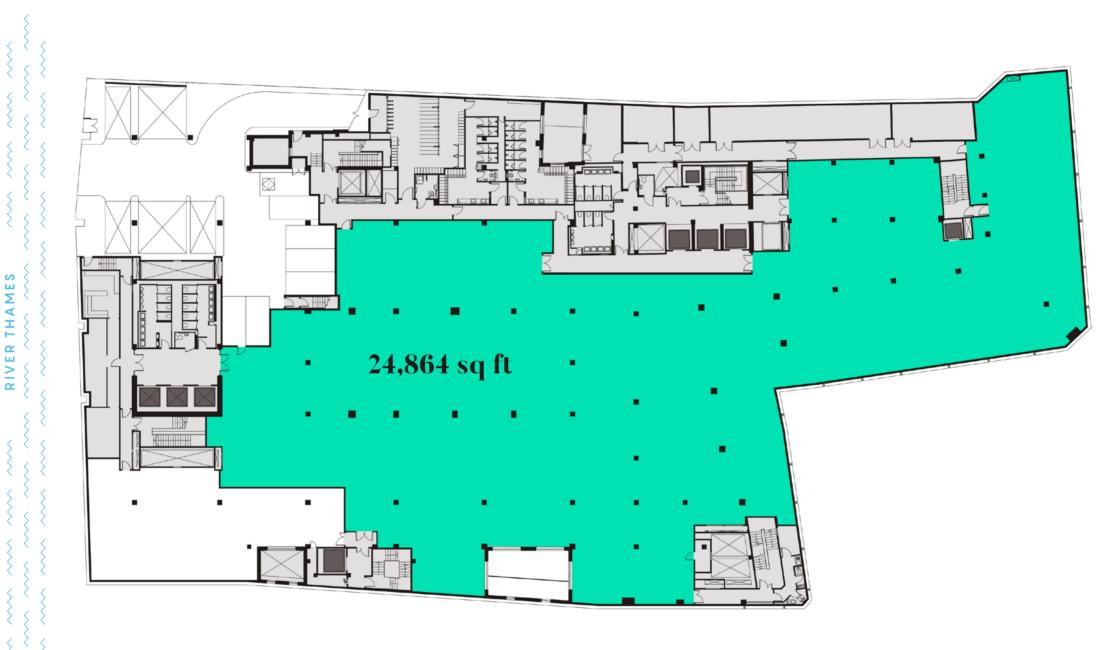

## VINTNERS PLACE LONDON

# The Available Space

KEY **AVAILABLE SPACE** 





### **TOTAL AREA** 48,575 SQ FT (4,512 SQ M)





Floor plans not to scale, for indicative purposes only.

4,515 sq ft (419 sq m) available

Including proposed shower and cycle facilities.

Floor plans not to scale, for indicative purposes only.





**TOTAL AREA** 24,864 SQ FT (2,310 SQ M)

N

Leve

LEVEL 5 - TMT LAYOUT

### WORK POINTS

| TOTAL WORK POINTS          | 286 |
|----------------------------|-----|
| 2 Person focus booth seats | 20  |
| 1 Person focus booth seats | 8   |
| Non fixed desk             | 18  |
| Fixed desk standard        | 240 |

| MEETIN | GRC | OMS |
|--------|-----|-----|
|--------|-----|-----|

4 person

6 person

8 person 12 person

14 person

### TOTAL AREA

5

5

2

6

1

| TOTAL AREA    | 44,060 sq ft |
|---------------|--------------|
| 1:10 desks    | 322          |
| Meeting suite | 9,311 sq ft  |
| Work area     | 34,749 sq ft |





Floor plans not to scale, for indicative purposes only.

4,515 sq ft (419 sq m) available

### LEVEL 5 - FINANCIAL SERVICES

### WORK POINTS

| TOTAL WORK POINTS