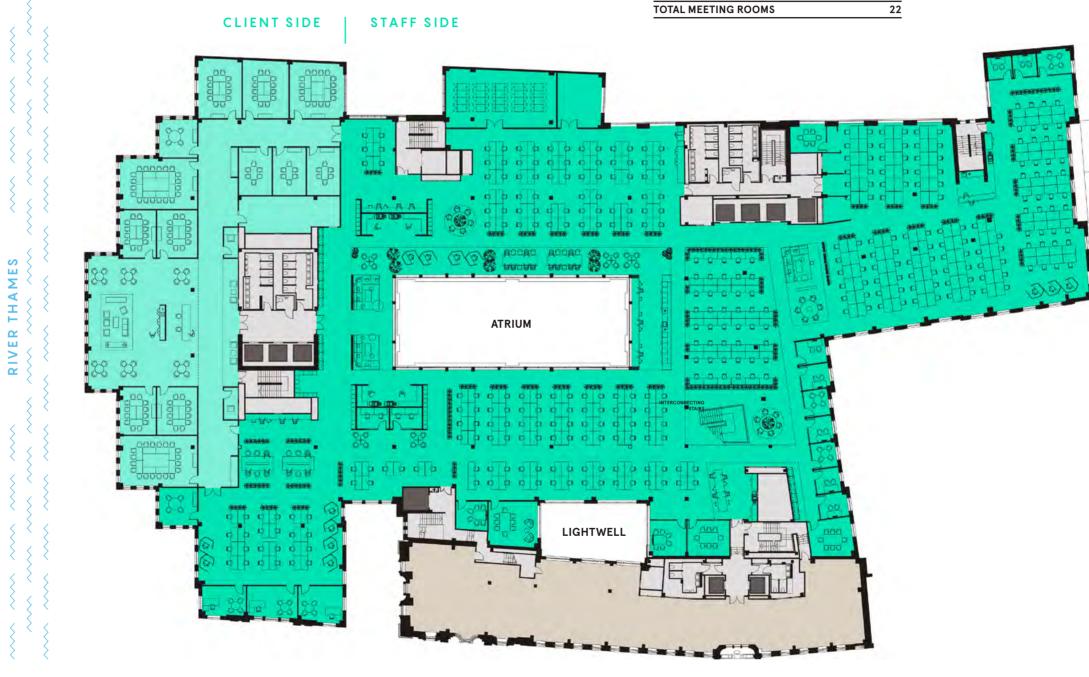

| MEETIN | GRC | OMS |
|--------|-----|-----|
|--------|-----|-----|

4 person

6 person

8 person 12 person

14 person

| MEETING ROOMS       |    |
|---------------------|----|
| 4 person            | 5  |
| 6 person            | 6  |
| 8 person            | 2  |
| 12 person           | 6  |
| 14 person           | 1  |
| 20 person           | 2  |
| TOTAL MEETING ROOMS | 22 |