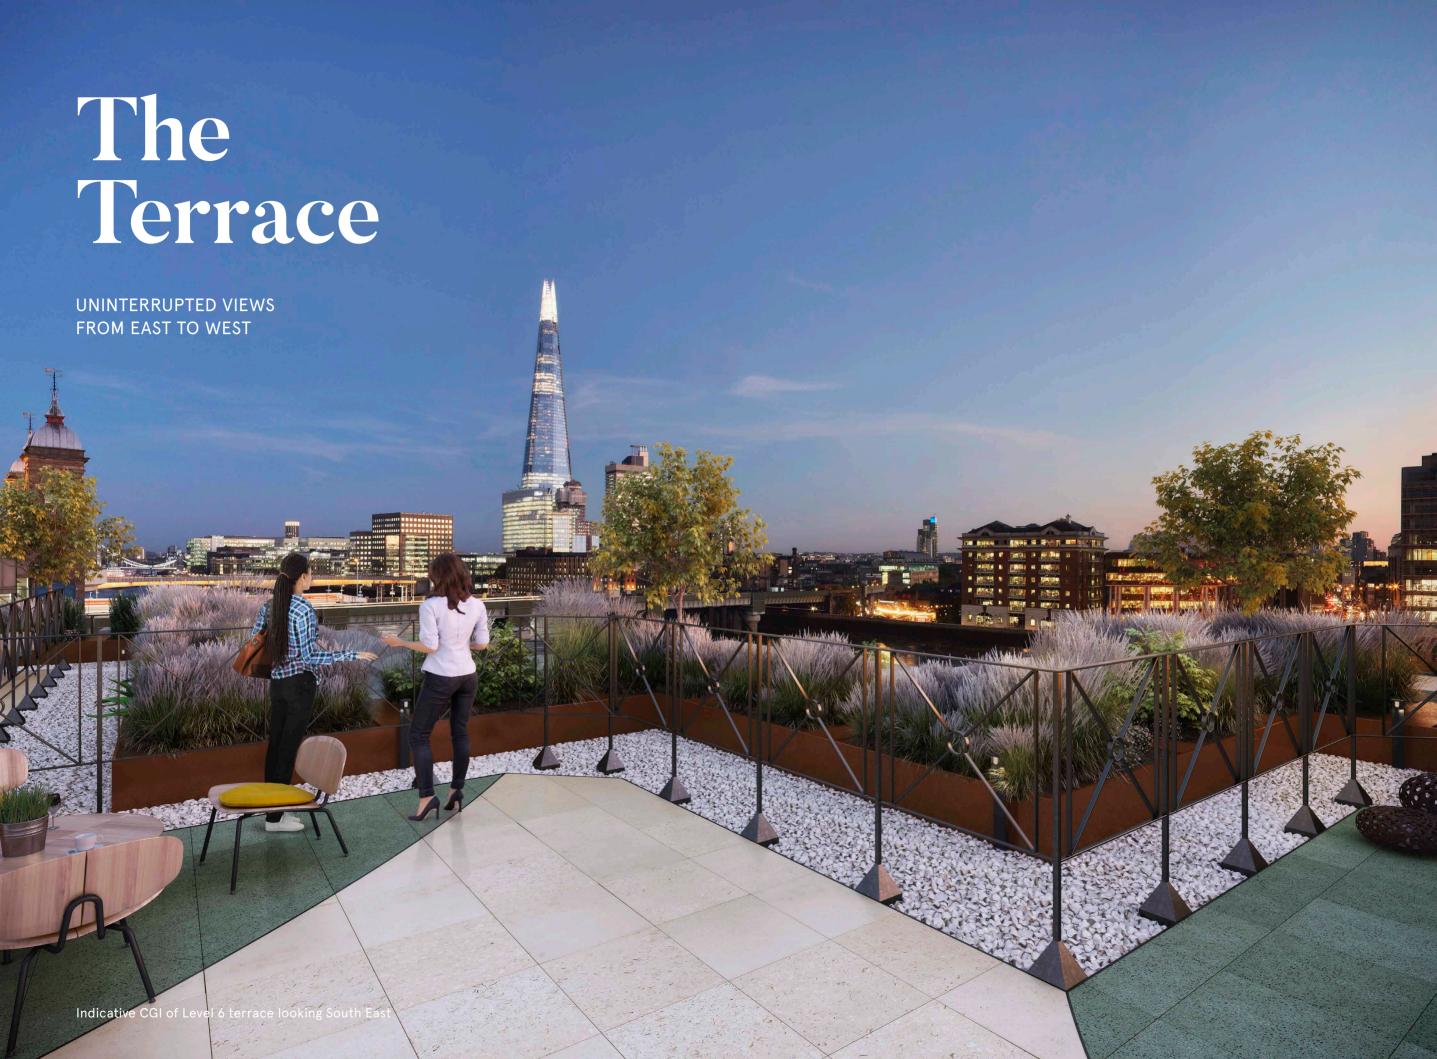

### Extensive roof terrace

on the 6th floor that benefits from exceptional river views both East and West.

04

Exclusive gymnasium and 20m swimming pool

for sole use of the occupiers in the building.

Cycling storage and car parking available,

## The Terrace

### The details

**Exclusive** gymnasium and 20m swimming pool

+7,000 sq ft Roof terrace