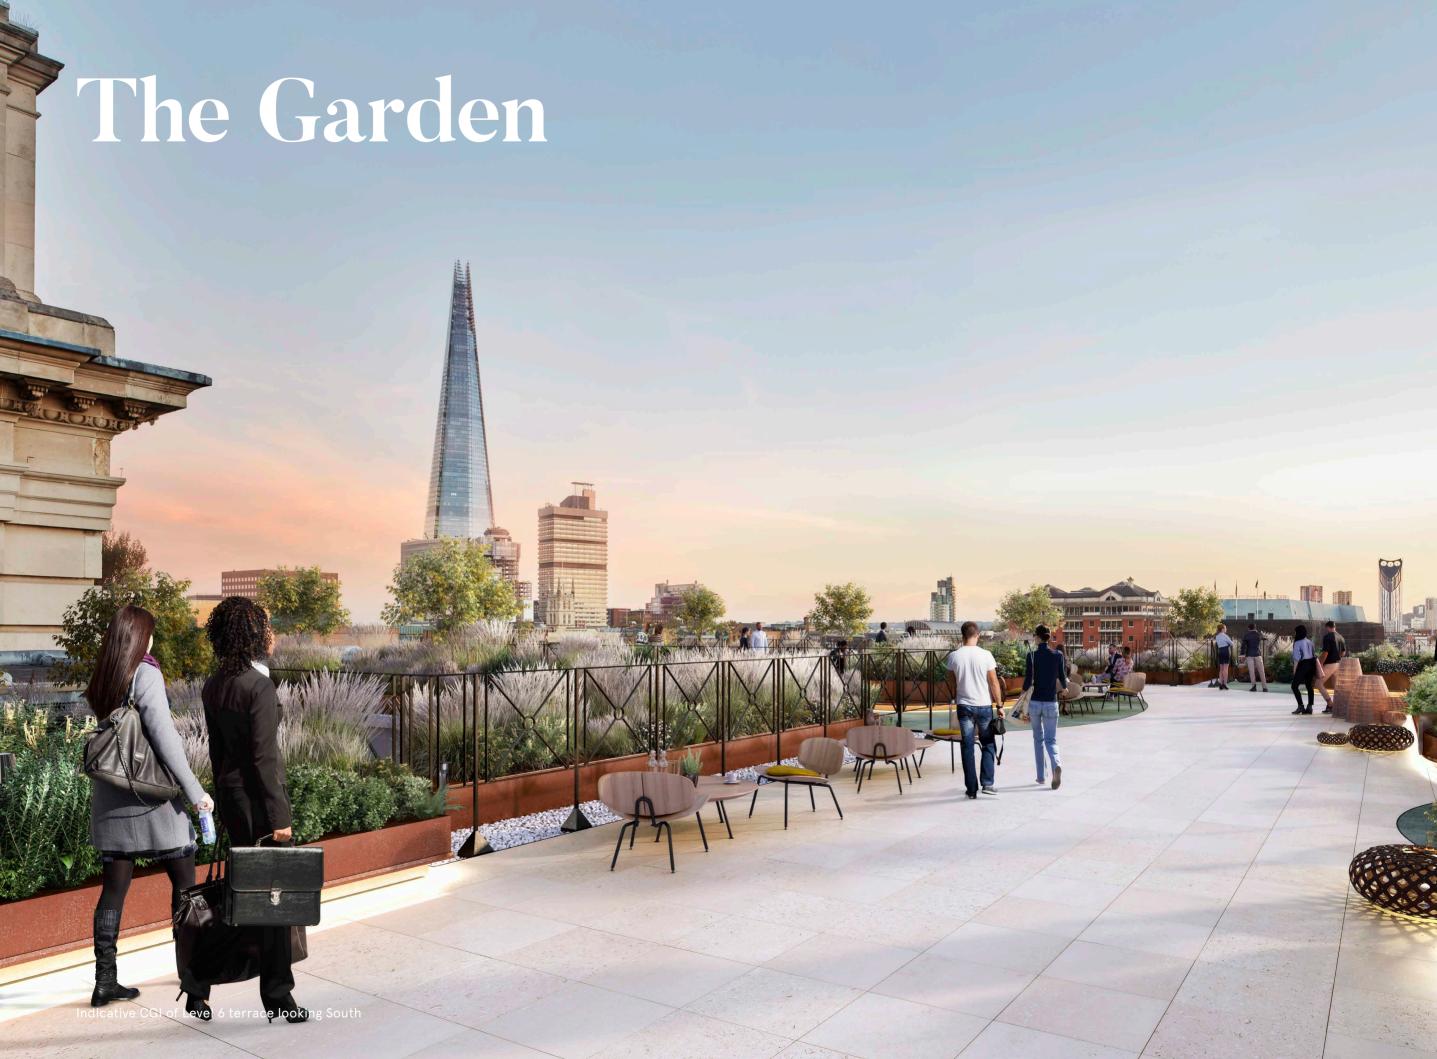

### Extensive roof terrace

on the 6th floor that benefits from exceptional river views both East and West.

04

Exclusive gymnasium and 20m swimming pool

for sole use of the occupiers in the building.

Cycling storage and car parking available,

## The Terrace

### The details

**Exclusive** gymnasium and 20m swimming pool

+7,000 sq ft Roof terrace