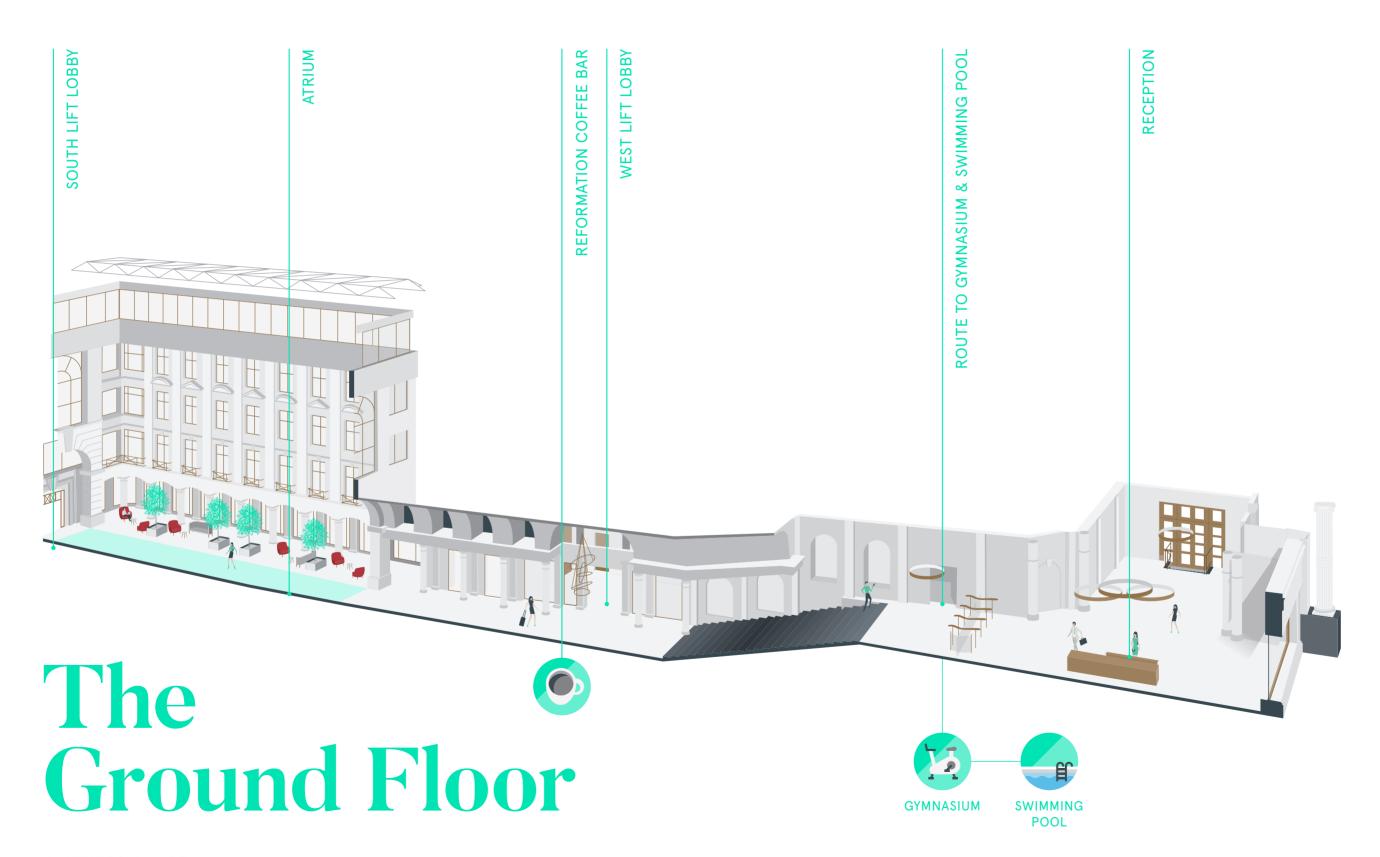

### The building comprises 275,000 sq ft

over lower ground, ground and six upper floors, centered around a large internal atrium.

### The Atrium base

is home to a large open plan breakout area, and benefits from an onsite café.

03

### Extensive roof terrace

on the 6th floor that benefits from exceptional river views both East and West.

04

Exclusive gymnasium and 20m swimming pool

for sole use of the occupiers in the building.

Cycling storage and car parking available,

as well as shower and changing rooms.

A FRIENDLY AND PROFESSIONAL RECEPTION ENSURES A SEAMLESS VISIT FOR GUESTS AND STAFF ALIKE

The Gymnasium

**Reformation Coffee Bar** 

The Swimming Pool