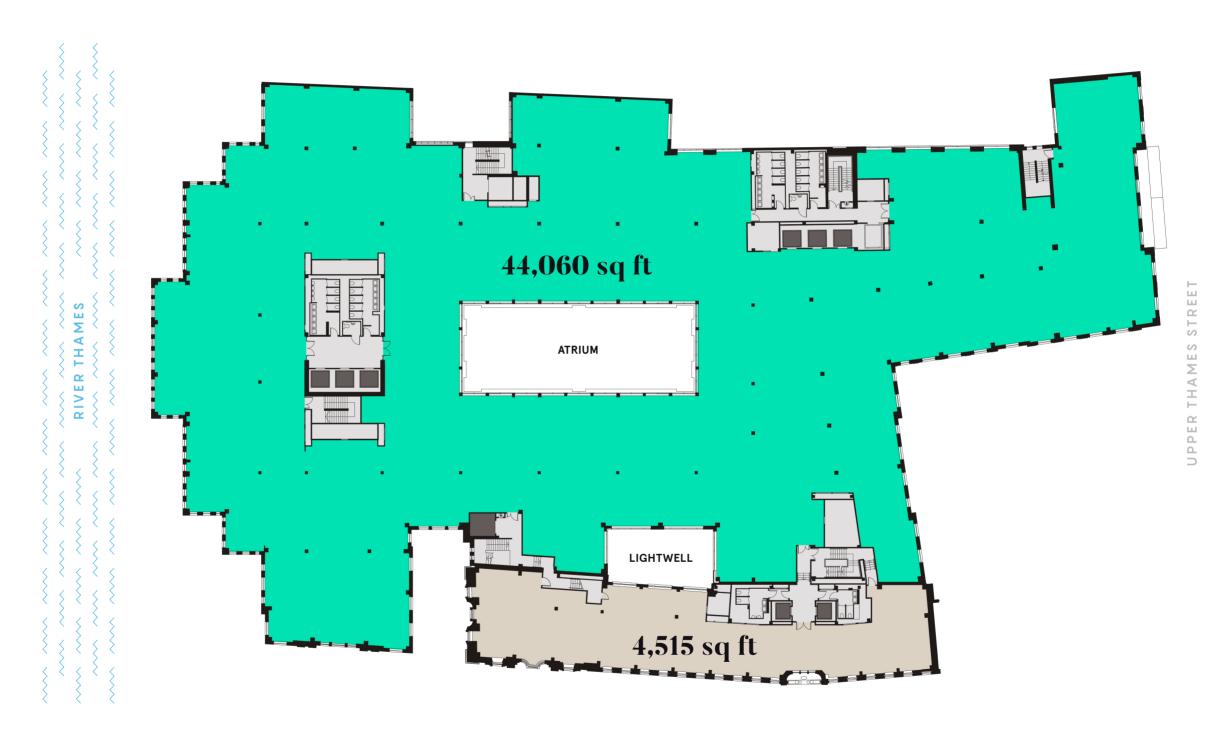

### The Available Space

**TOTAL AREA** 

48,575 SQ FT (4,512 SQ M)

Floor plans not to scale, for indicative purposes only.

4,515 sq ft (419 sq m) available

Floor plans not to scale, for indicative purposes only.

### TOTAL AREA

| TOTAL AREA    | 44,060 sq ft |
|---------------|--------------|
| 1:10 desks    | 322          |
| Meeting suite | 9,311 sq ft  |
| Work area     | 34,749 sq ft |

UPPER THAMES STREET

### TOTAL AREA

| TOTAL AREA    | 44,060 sq ft |
|---------------|--------------|
| 1:8 desks     | 403          |
| Meeting suite | 9,311 sq ft  |
| Work area     | 34,749 sq ft |

UPPER THAMES STREET