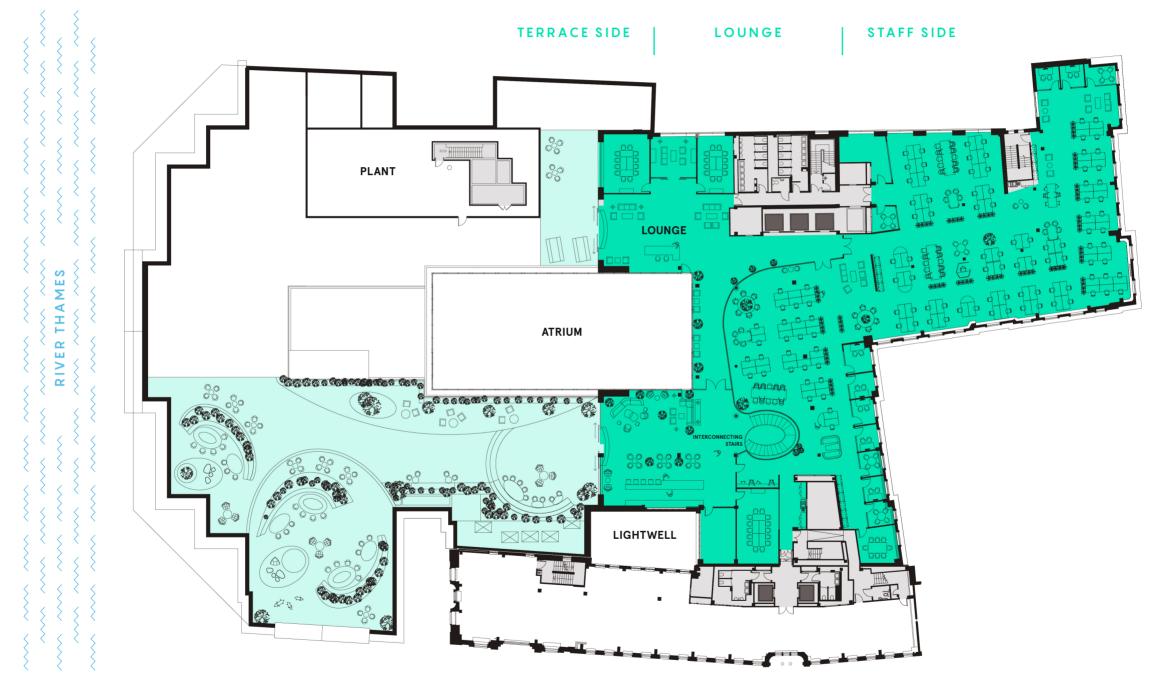

### CLIENT SIDE | STAFF SIDE

Floor plans not to scale, for indicative purposes only.

4,515 sq ft (419 sq m) available

## Space Plan

### WORK POINTS

| TOTAL WORK POINTS          | 409 |
|----------------------------|-----|
| 2 Person focus booth seats | 18  |
| 1 Person focus booth seats | 13  |
| Fixed desk trading         | 130 |
| Fixed desk standard        | 248 |

### MEETING ROOMS

| TOTAL MEETING ROOMS | 2: |
|---------------------|----|
| 20 person           |    |
| 14 person           |    |
| 12 person           |    |
| 8 person            | :  |
| 6 person            |    |
| 4 person            |    |

### TOTAL AREA

| TOTAL AREA    | 44,060 sq ft |
|---------------|--------------|
| 1:8 desks     | 403          |
| Meeting suite | 9,311 sq ft  |
| Work area     | 34,749 sq ft |

UPPER THAMES STREET