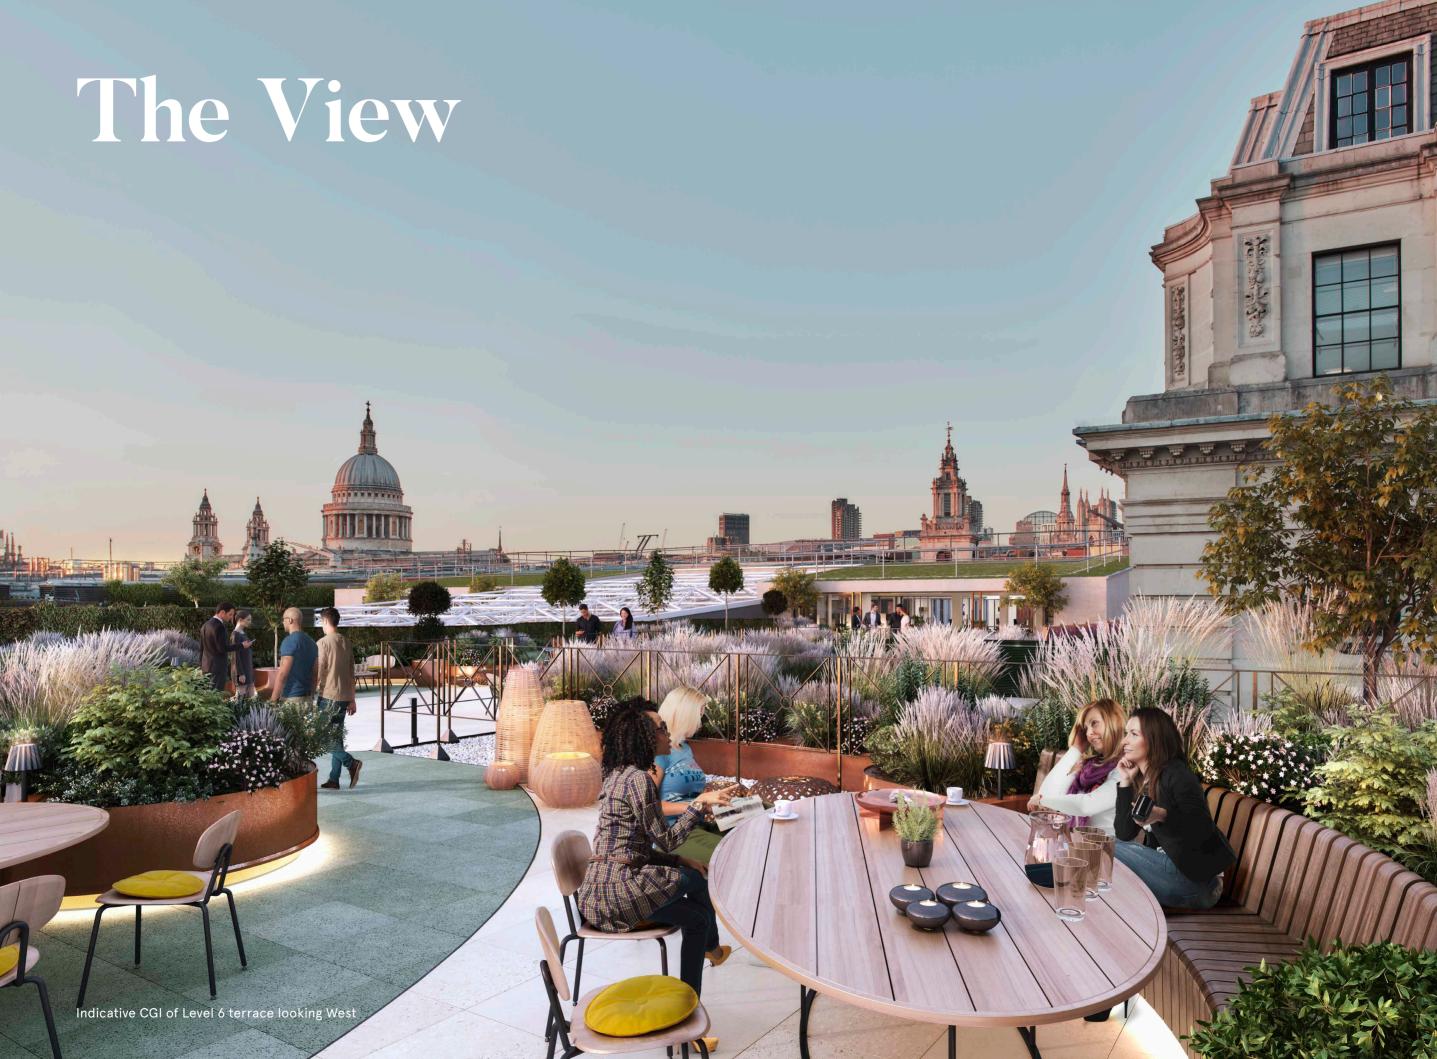

### Extensive roof terrace

on the 6th floor that benefits from exceptional river views both East and West.

04

Exclusive gymnasium and 20m swimming pool

for sole use of the occupiers in the building.

Cycling storage and car parking available,

## The Terrace

### The details

**Exclusive** gymnasium and 20m swimming pool

+7,000 sq ft Roof terrace