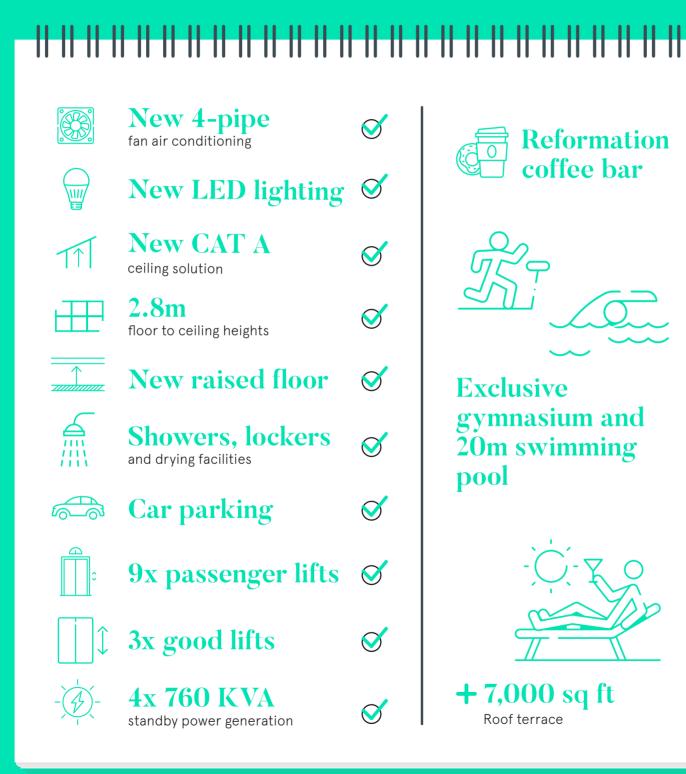

as well as shower and changing rooms.

A FRIENDLY AND PROFESSIONAL RECEPTION ENSURES A SEAMLESS VISIT FOR GUESTS AND STAFF ALIKE

The Gymnasium

**Reformation Coffee Bar** 

The Swimming Pool

### A Unique Lifestyle

VINTNERS PLACE CAN OFFER ITS OCCUPIERS A UNIQUE WORK/LIFE BALANCE THANKS TO THE AMENITIES IN THE BUILDING

VINTNERS PLACE

VINTNERS PLACE

66

### The details

**Exclusive** gymnasium and 20m swimming pool

+7,000 sq ft Roof terrace

### End of trip facilities

VINTNERS PLACE WILL PROVIDE UPGRADED END OF TRIP FACILITIES TO SUIT THE NEEDS OF THE MODERN OCCUPIER.

38 bike racks

and 4 lockers for folding bikes

### 18 showers

across male and female facilities including 1 disabled shower

### 138 lockers

across male, female and bike facilities

2 drying lockers

Le Coq d'Argent

Fortnum & Mason at Royal Exchange

**Bloomberg Place** 

The Ned London

**Bow Lane** 