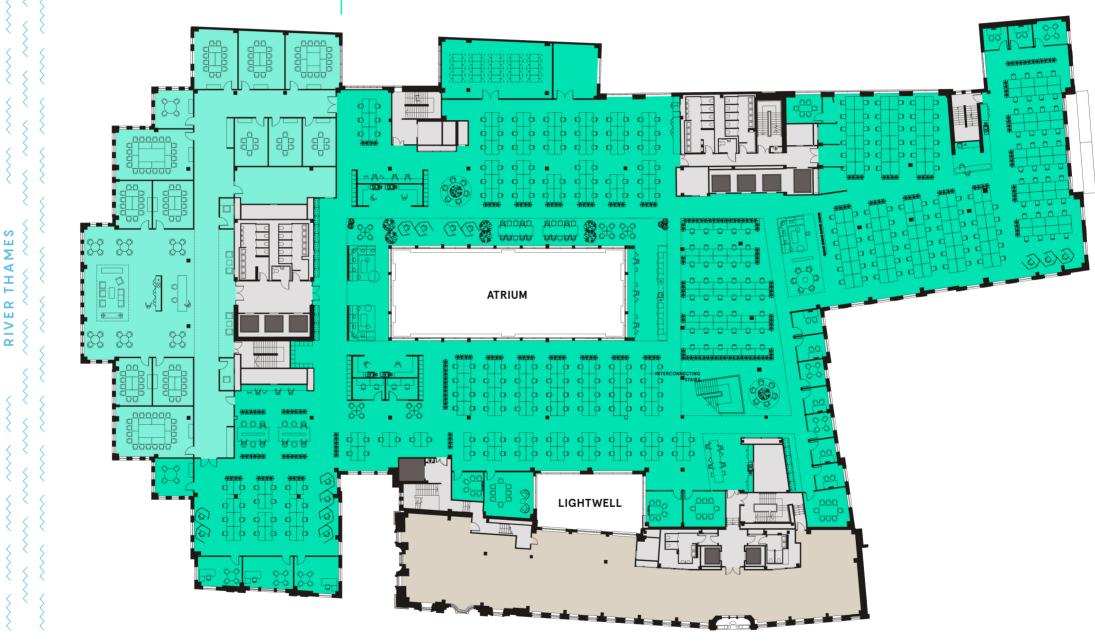

### **MEETING ROOMS**

| TOTAL MEETING ROOMS | 6 |
|---------------------|---|
| 14 person           | 1 |
| 8 person            | 1 |
| 4 person            | 4 |

### TOTAL AREA

| TOTAL AREA      | 19,147 sq ft |
|-----------------|--------------|
| 1:8 work points | 194          |
| Lounge          | 2,420 sq ft  |
| Work area       | 16,727 sq ft |

UPPER THAMES STREET

Floor plans not to scale, for indicative purposes only.