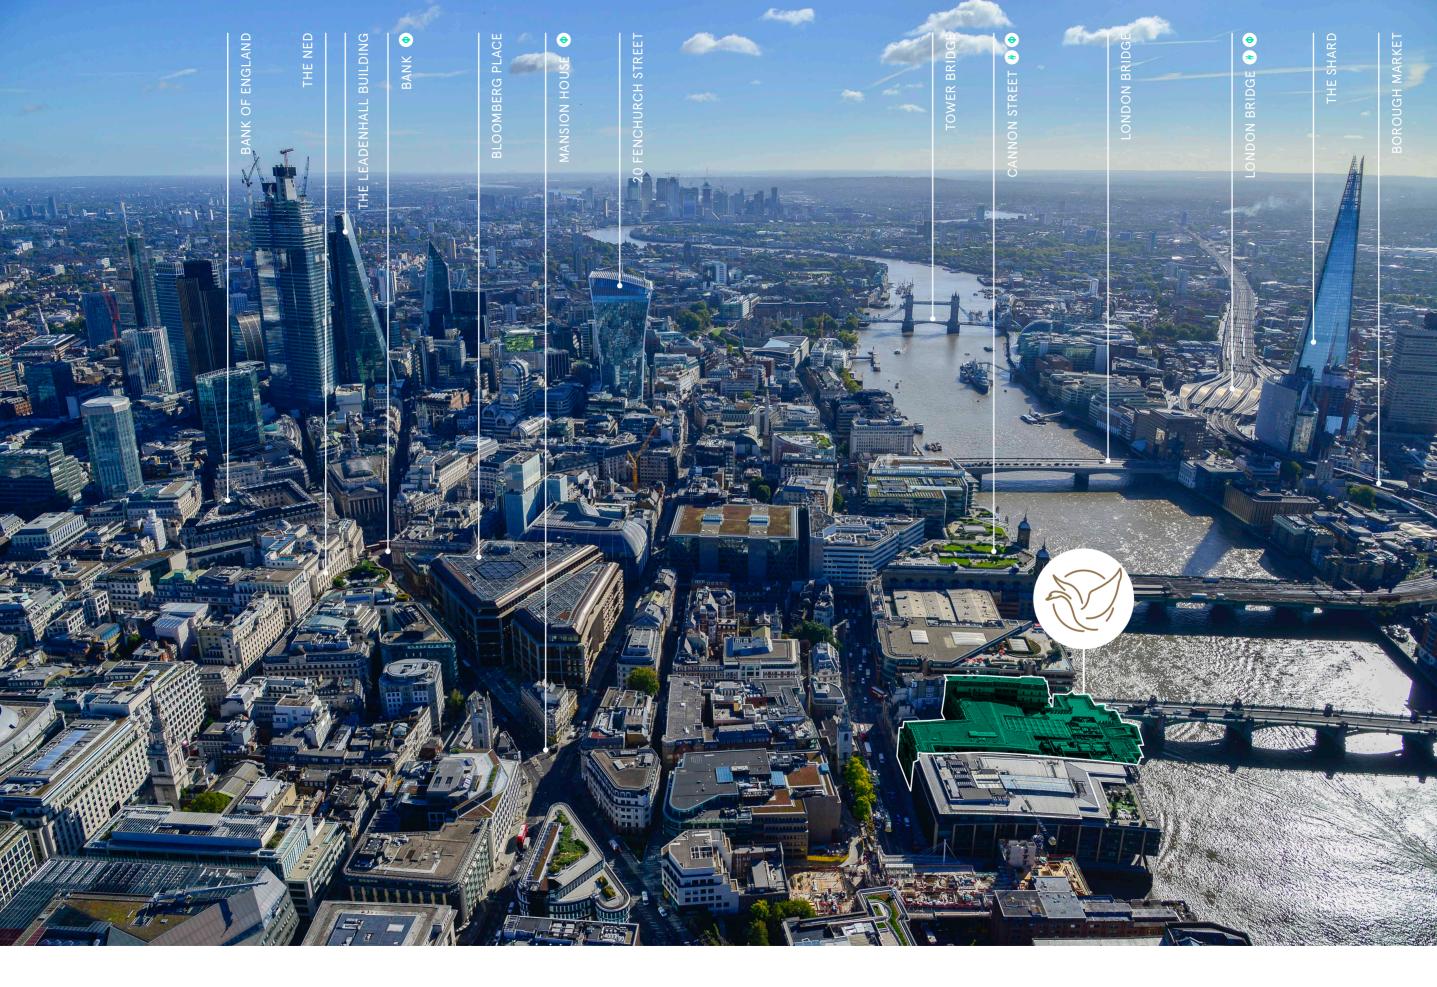

on            | 1 |
| 4 person            | 4 |

### TOTAL AREA

| TOTAL AREA      | 19,147 sq ft |
|-----------------|--------------|
| 1:8 work points | 194          |
| Lounge          | 2,420 sq ft  |
| Work area       | 16,727 sq ft |

UPPER THAMES STREET



Floor plans not to scale, for indicative purposes only.

## The Terrace









### The details







**Exclusive** gymnasium and 20m swimming pool



+7,000 sq ft Roof terrace



### End of trip facilities

VINTNERS PLACE WILL PROVIDE UPGRADED END OF TRIP FACILITIES TO SUIT THE NEEDS OF THE MODERN OCCUPIER.



38 bike racks

and 4 lockers for folding bikes



### 18 showers

across male and female facilities including 1 disabled shower



### 138 lockers

across male, female and bike facilities



2 drying lockers























Le Coq d'Argent



Fortnum & Mason at Royal Exchange



**Bloomberg Place** 



The Ned London



**Bow Lane** 



One New Change



THE WEALTH OF OPTIONS ON YOUR DOORSTEP





Tate Modern



A SHORT TRIP OVER THE BRIDGE TAKES YOU INTO A WORLD FULL OF CULTURE AND AMENITY





Padella

Shakespeare's Globe











# Fansport Map



### **Professional Team**

**ASSET MANAGER** 

**ARCHITECT** 



tp bennett

### **LEASING TEAM AND CONTACTS**

BH<sub>2</sub>

020 7600 5000

CALLUM STIDSTON-NOTT

Direct: +44 (0)20 7710 7962 Mobile: +44 (0)7557 386 038 Email: callums@bh2.co.uk

DAN ROBERTS

Direct: +44 (0)20 7710 7958 Mobile: +44 (0)7801 143 909 Email: danr@bh2.co.uk



020 3296 3000

ALISTAIR BROWN

Direct: +44 (0)20 3296 2007 Mobile: +44 (0)7771 527 350 Email: alistair.brown@cushw