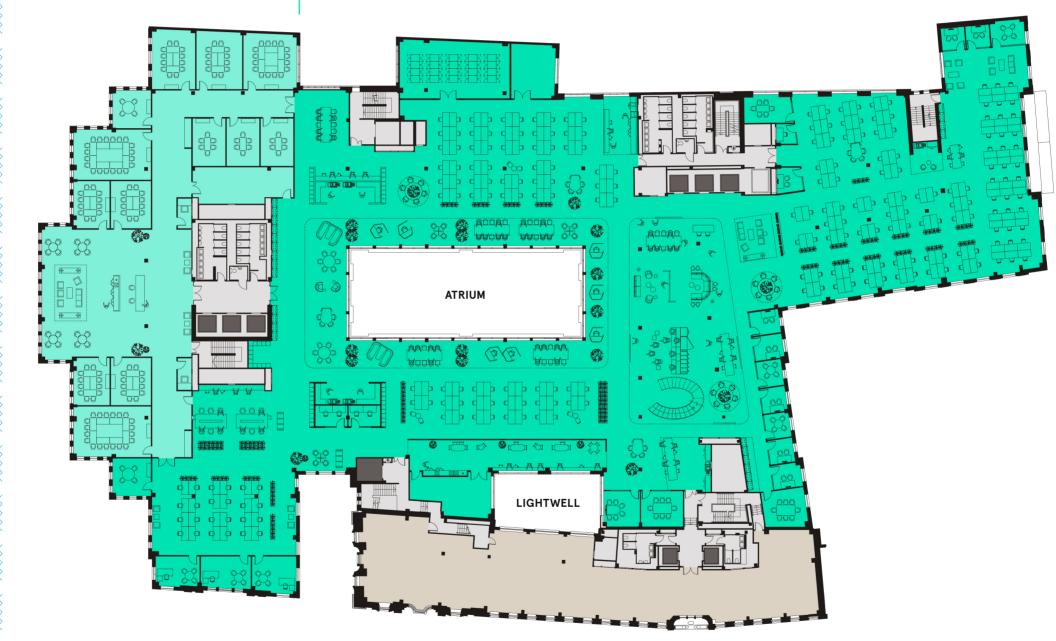

### **MEETING ROOMS**

| TOTAL MEETING ROOMS | 8 |
|---------------------|---|
| 14 person           | 1 |
| 12 person           | 2 |
| 8 person            | 1 |
| 4 person            | 4 |

### TOTAL AREA

| TOTAL AREA       | 19,147 sq ft |
|------------------|--------------|
| 1:10 work points | 115          |
| Lounge           | 2,420 sq ft  |
| Meeting suite    | 4,262 sq ft  |
| Work area        | 12,465 sq ft |

UPPER THAMES STREET

Floor plans not to scale, for indicative purposes only.