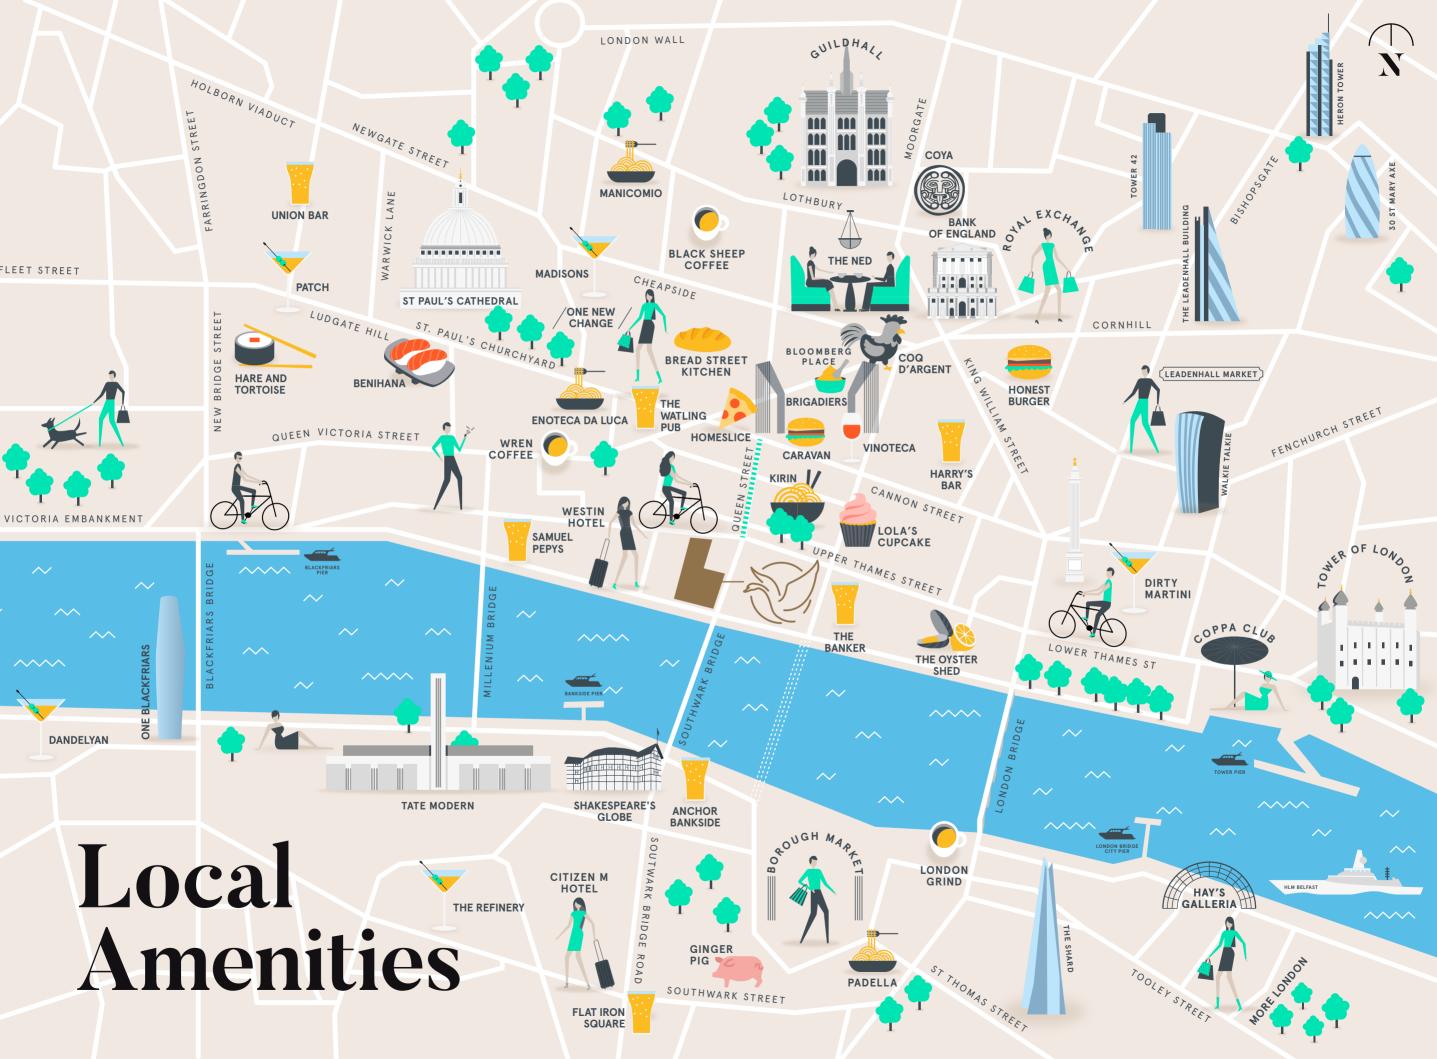

### 138 lockers

across male, female and bike facilities

2 drying lockers

Le Coq d'Argent

Fortnum & Mason at Royal Exchange

**Bloomberg Place** 

The Ned London

**Bow Lane** 

One New Change

THE WEALTH OF OPTIONS ON YOUR DOORSTEP

Tate Modern

A SHORT TRIP OVER THE BRIDGE TAKES YOU INTO A WORLD FULL OF CULTURE AND AMENITY

Padella

Shakespeare's Globe