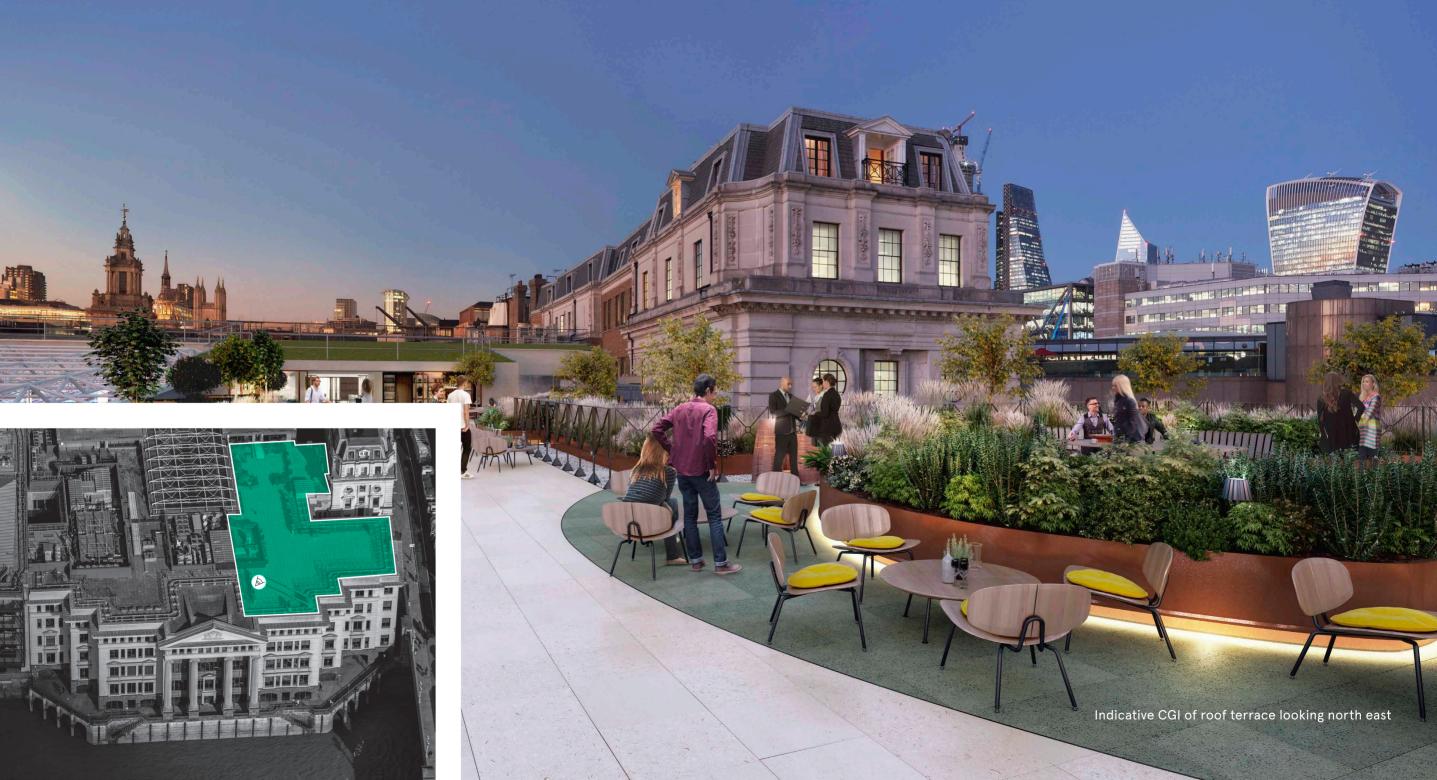

### Extensive roof terrace

on the 6th floor that benefits from exceptional river views both East and West.

04

Exclusive gymnasium and 20m swimming pool

for sole use of the occupiers in the building.

Cycling storage and car parking available,

## The Terrace

### The details

**Exclusive** gymnasium and 20m swimming pool

+7,000 sq ft Roof terrace