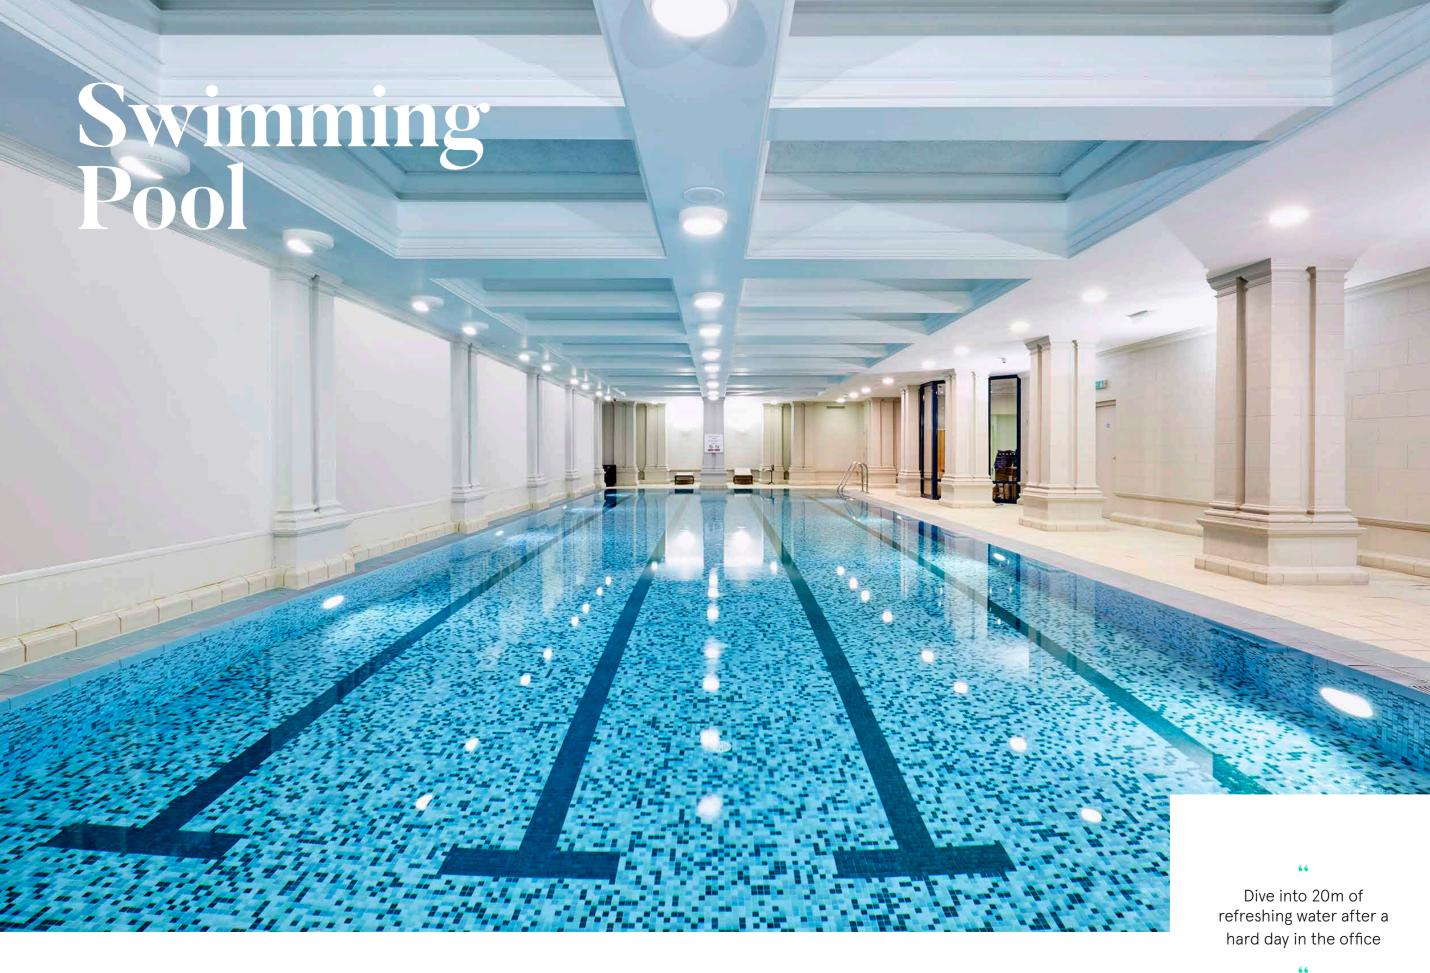

### Extensive roof terrace

on the 6th floor that benefits from exceptional river views both East and West.

04

Exclusive gymnasium and 20m swimming pool

for sole use of the occupiers in the building.

Cycling storage and car parking available,

as well as shower and changing rooms.

A FRIENDLY AND PROFESSIONAL RECEPTION ENSURES A SEAMLESS VISIT FOR GUESTS AND STAFF ALIKE

The Gymnasium

**Reformation Coffee Bar** 

The Swimming Pool

### A Unique Lifestyle

VINTNERS PLACE CAN OFFER ITS OCCUPIERS A UNIQUE WORK/LIFE BALANCE THANKS TO THE AMENITIES IN THE BUILDING

VINTNERS PLACE

VINTNERS PLACE

66

### The details

**Exclusive** gymnasium and 20m swimming pool

+7,000 sq ft Roof terrace