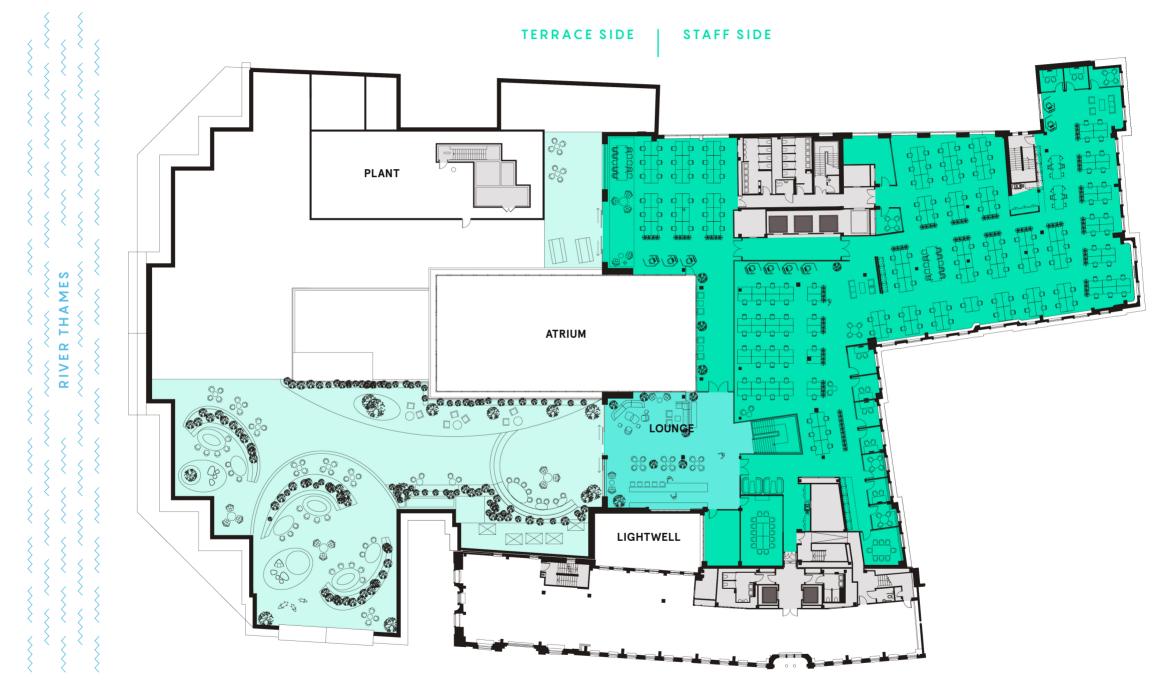

### CLIENT SIDE | STAFF SIDE

Floor plans not to scale, for indicative purposes only.

4,515 sq ft (419 sq m) available

## Space Plan

### WORK POINTS

| Fixed desk standard        | 1  |
|----------------------------|----|
| Non fixed desk             |    |
| 1 Person focus booth seats |    |
| 2 Person focus booth seats |    |
| TOTAL WORK POINTS          | 13 |

### **MEETING ROOMS**

| TOTAL MEETING ROOMS | 8 |
|---------------------|---|
| 14 person           | 1 |
| 12 person           | 2 |
| 8 person            | 1 |
| 4 person            | 4 |

### TOTAL AREA

| TOTAL AREA       | 19,147 sq ft |
|------------------|--------------|
| 1:10 work points | 115          |
| Lounge           | 2,420 sq ft  |
| Meeting suite    | 4,262 sq ft  |
| Work area        | 12,465 sq ft |