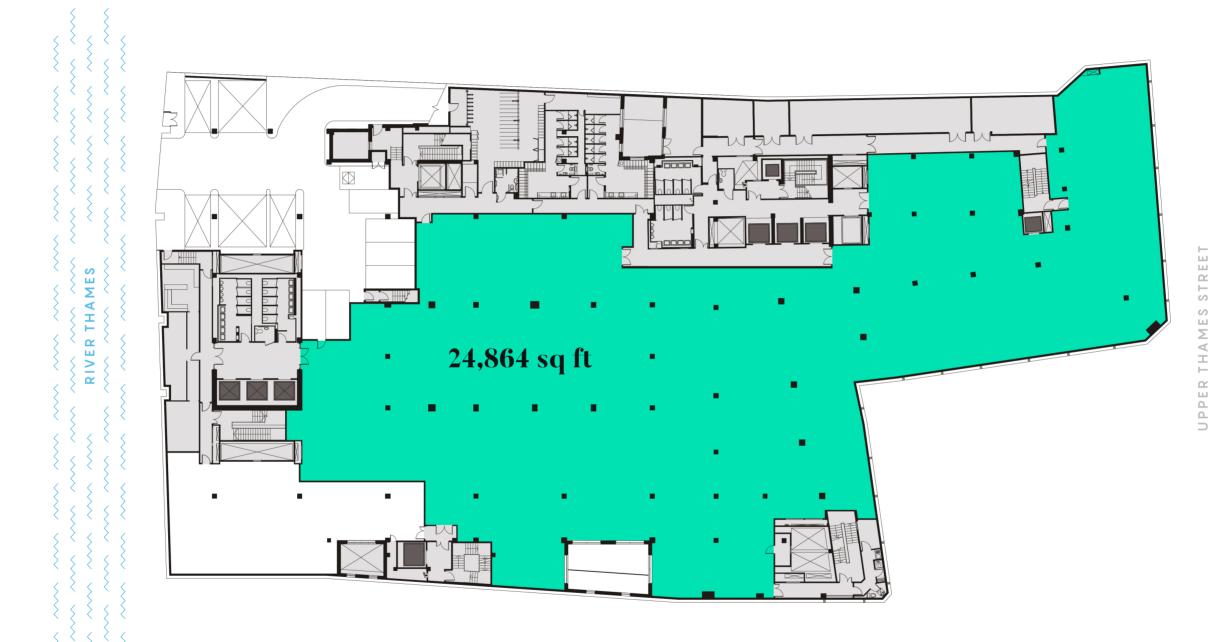

**TOTAL AREA** 

24,864 SQ FT (2,310 SQ M)

Floor plans not to scale, for indicative purposes only.

Including proposed shower and cycle facilities.

### CLIENT SIDE | STAFF SIDE

Floor plans not to scale, for indicative purposes only.

4,515 sq ft (419 sq m) available