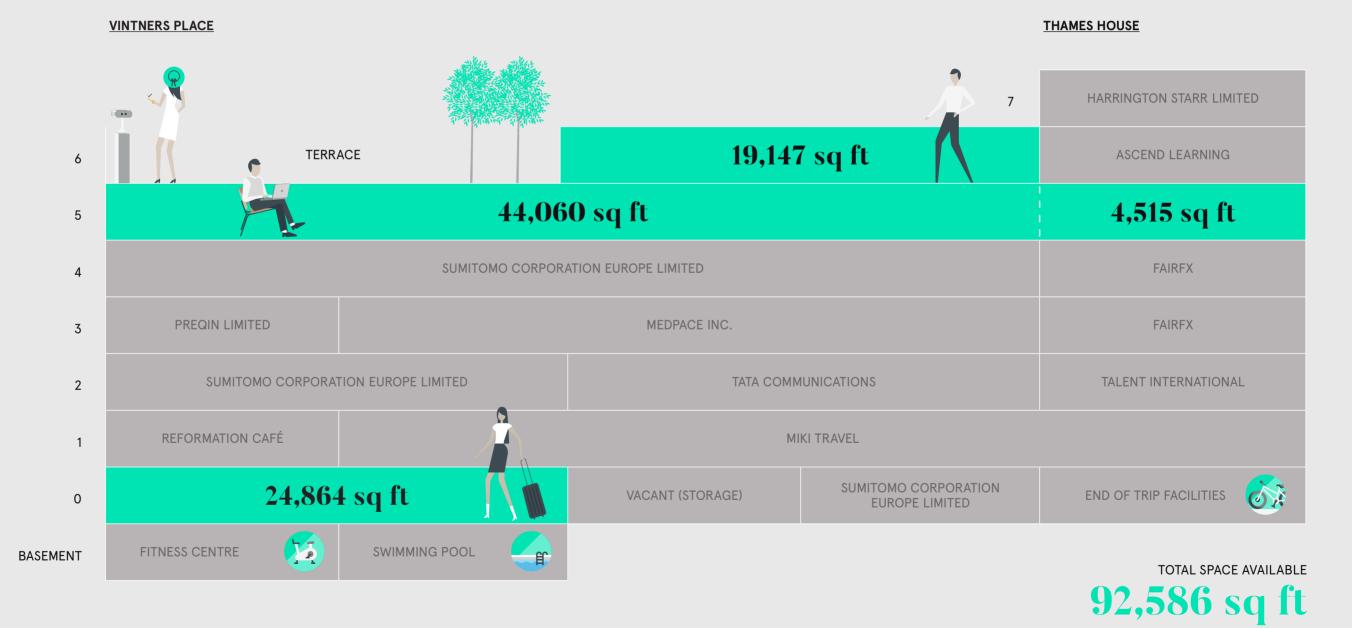

### The Available Space

**TOTAL AREA** 

48,575 SQ FT (4,512 SQ M)

Floor plans not to scale, for indicative purposes only.

4,515 sq ft (419 sq m) available

Floor plans not to scale, for indicative purposes only.

**TOTAL AREA** 

24,864 SQ FT (2,310 SQ M)

Floor plans not to scale, for indicative purposes only.

Including proposed shower and cycle facilities.

### TOTAL AREA

| TOTAL AREA    | 44,060 sq ft |
|---------------|--------------|
| 1:10 desks    | 322          |
| Meeting suite | 9,311 sq ft  |
| Work area     | 34,749 sq ft |

UPPER THAMES STREET

### TOTAL AREA

| TOTAL AREA    | 44,060 sq ft |
|---------------|--------------|
| 1:8 desks     | 403          |
| Meeting suite | 9,311 sq ft  |
| Work area     | 34,749 sq ft |

UPPER THAMES STREET

### TOTAL AREA

| TOTAL AREA       | 19,147 sq ft |
|------------------|--------------|
| 1:10 work points | 115          |
| Lounge           | 2,420 sq ft  |
| Meeting suite    | 4,262 sq ft  |
| Work area        | 12,465 sq ft |

### TOTAL AREA

| TOTAL AREA      | 19,147 sq ft |
|-----------------|--------------|
| 1:8 work points | 194          |
| Lounge          | 2,420 sq ft  |
| Work area       | 16,727 sq ft |

UPPER THAMES STREET