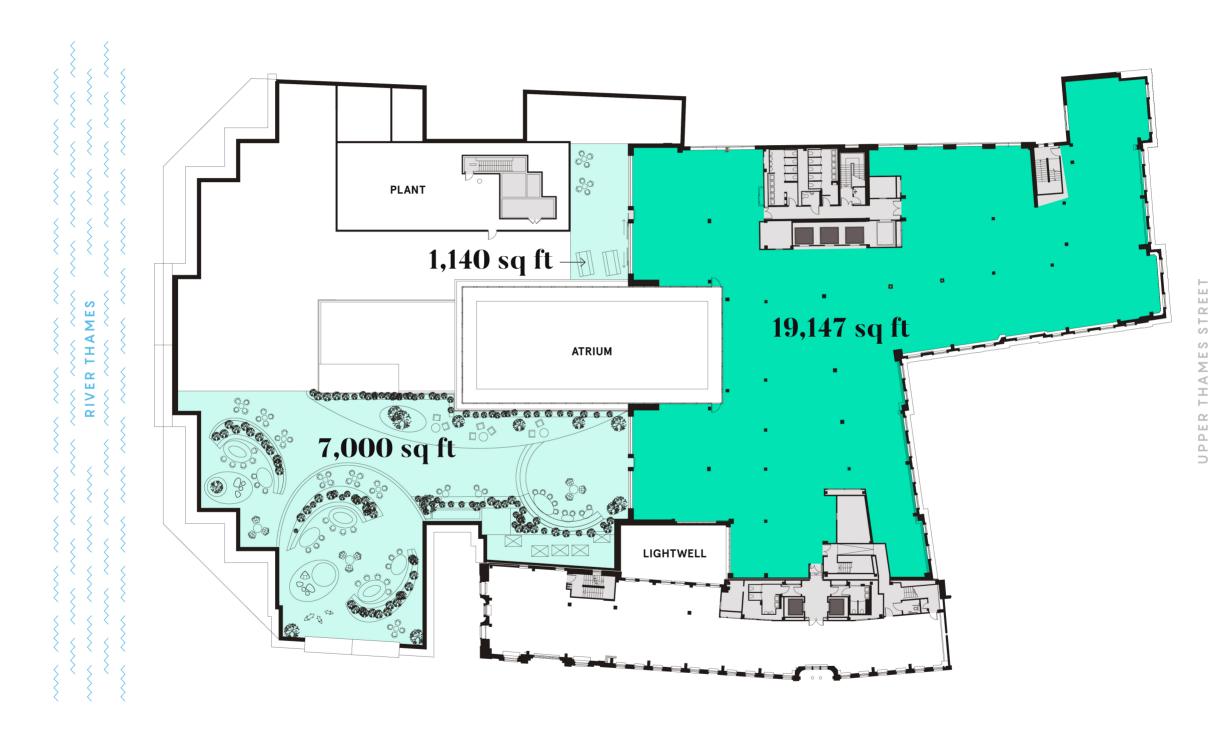

### TOTAL AREA

| TOTAL AREA       | 19,147 sq ft |
|------------------|--------------|
| 1:10 work points | 115          |
| Lounge           | 2,420 sq ft  |
| Meeting suite    | 4,262 sq ft  |
| Work area        | 12,465 sq ft |

UPPER THAMES STREET

Floor plans not to scale, for indicative purposes only.