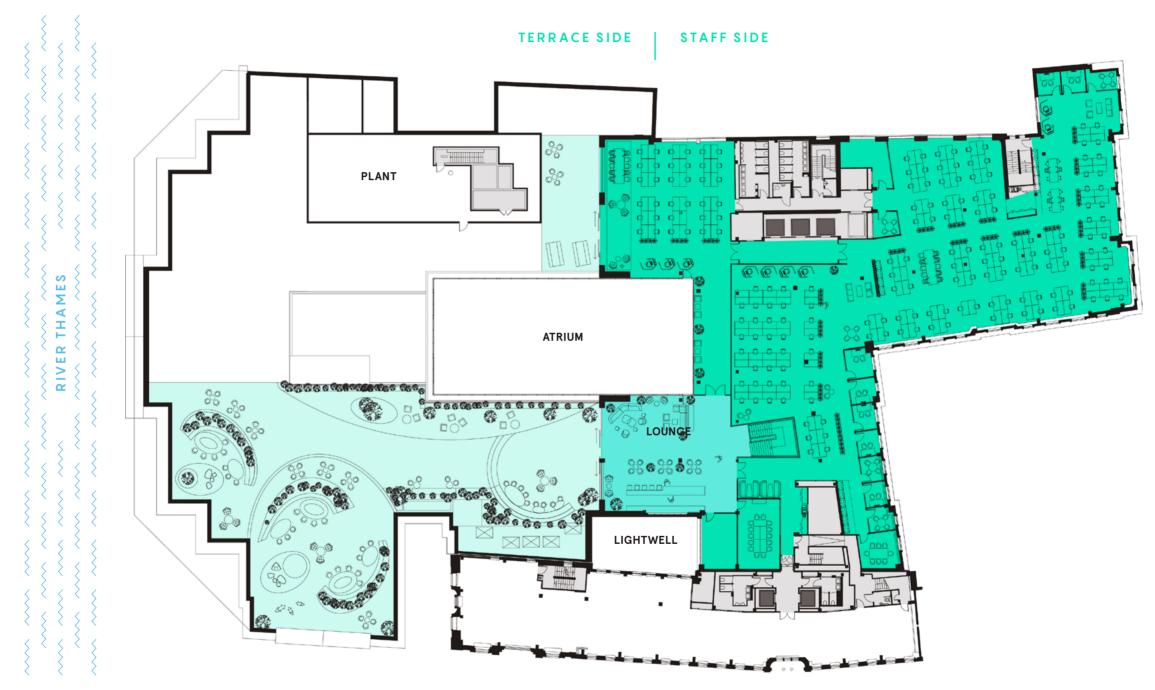

## pace Plan

## WORK POINTS

| Fixed desk standard        | 185 |
|----------------------------|-----|
| 1 Person focus booth seats | 8   |
| 2 Person focus booth seats | 14  |
| TOTAL WORK POINTS          | 207 |

## MEETING ROOMS

| TOTAL MEETING ROOMS | 6 |
|---------------------|---|
| 14 person           | 1 |
| 8 person            | 1 |
| 4 person            | 4 |

## TOTAL AREA

| 19,147 sq ft |
|--------------|
| 194          |
| 2,420 sq ft  |
| 16,727 sq ft |
|              |

UPPER THAMES STREET

Floor plans not to scale, for indicative purposes only.