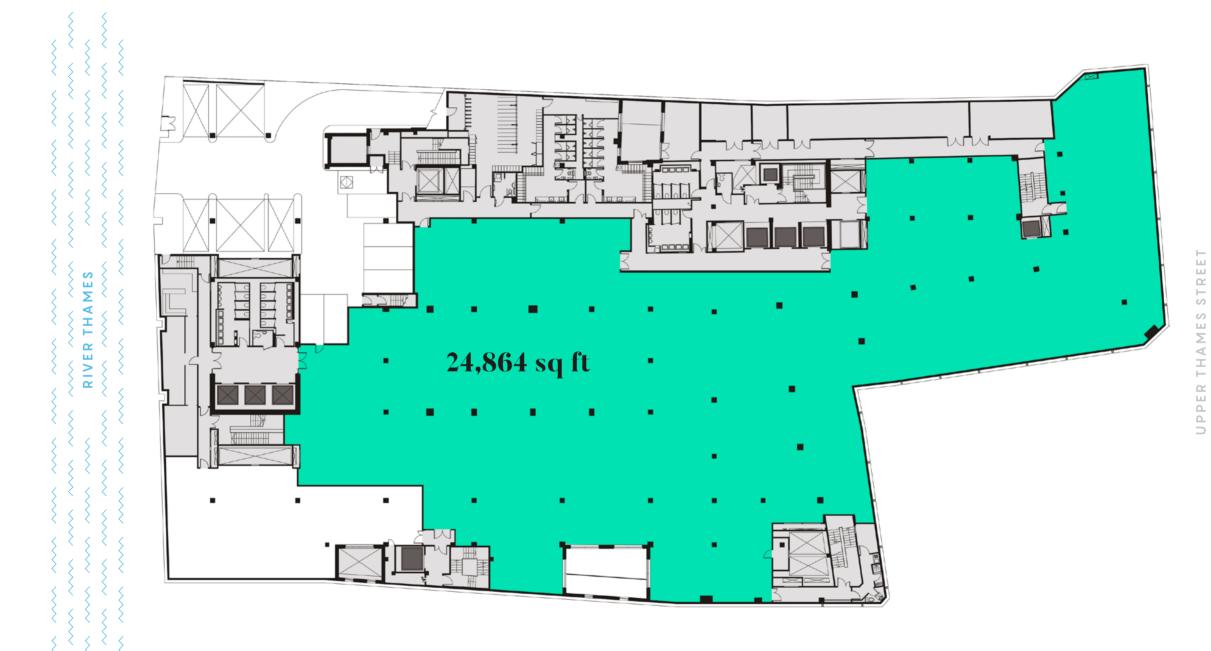

19,147 SQ FT (1,779 SQ M)

Floor plans not to scale, for indicative purposes only.

**TOTAL AREA** 

24,864 SQ FT (2,310 SQ M)

Floor plans not to scale, for indicative purposes only.

Including proposed shower and cycle facilities.