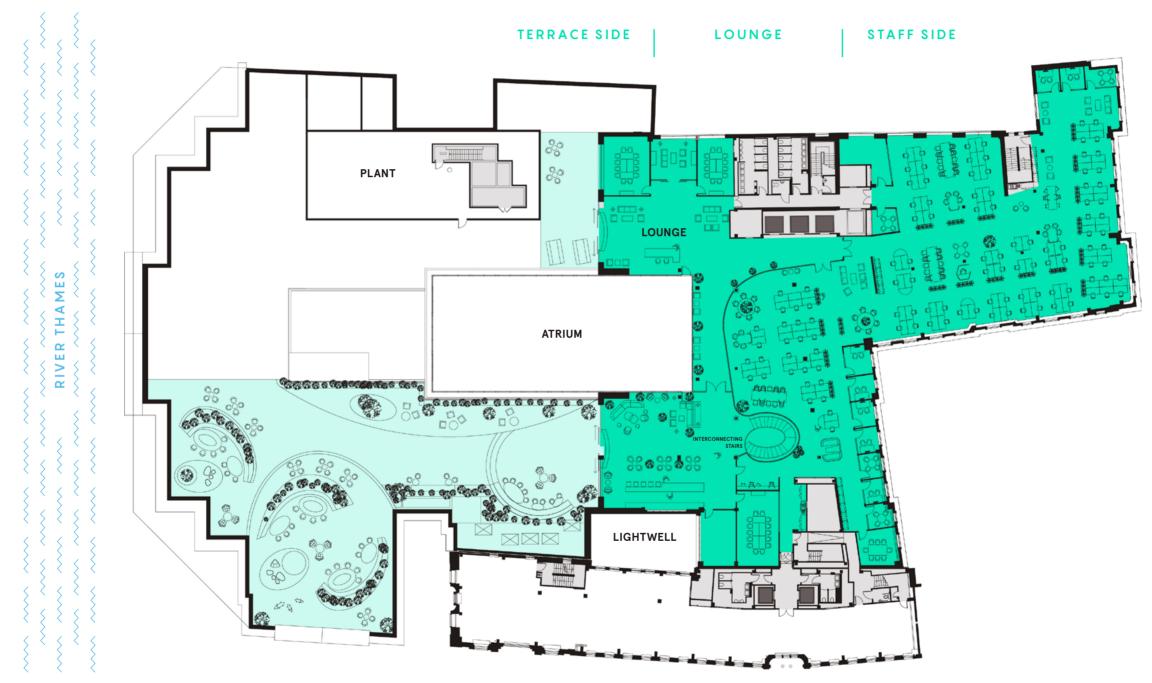

## pace Plan

## WORK POINTS

| Fixed desk standard        | 1  |
|----------------------------|----|
| Non fixed desk             |    |
| 1 Person focus booth seats |    |
| 2 Person focus booth seats |    |
| TOTAL WORK POINTS          | 13 |

## MEETING ROOMS

| TOTAL MEETING ROOMS | 8 |
|---------------------|---|
| 14 person           | 1 |
| 12 person           | 2 |
| 8 person            | 1 |
| 4 person            | 4 |

## TOTAL AREA

| TOTAL AREA       | 19,147 sq ft |
|------------------|--------------|
| 1:10 work points | 115          |
| Lounge           | 2,420 sq ft  |
| Meeting suite    | 4,262 sq ft  |
| Work area        | 12,465 sq ft |