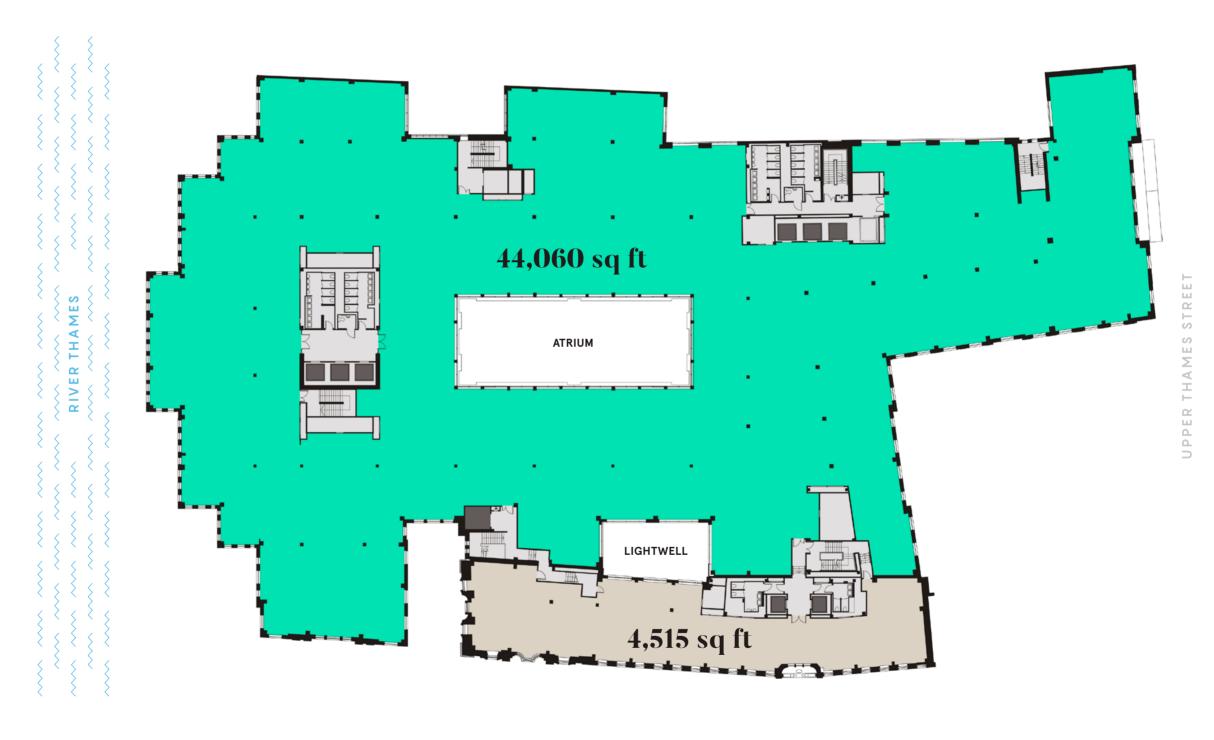

## The Available Space

KEY

AVAILABLE SPACE

**TOTAL AREA** 

48,575 SQ FT (4,512 SQ M)

Floor plans not to scale, for indicative purposes only.

4,515 sq ft (419 sq m) available

**TOTAL AREA** 

## CLIENT SIDE | STAFF SIDE

Floor plans not to scale, for indicative purposes only.

4,515 sq ft (419 sq m) available