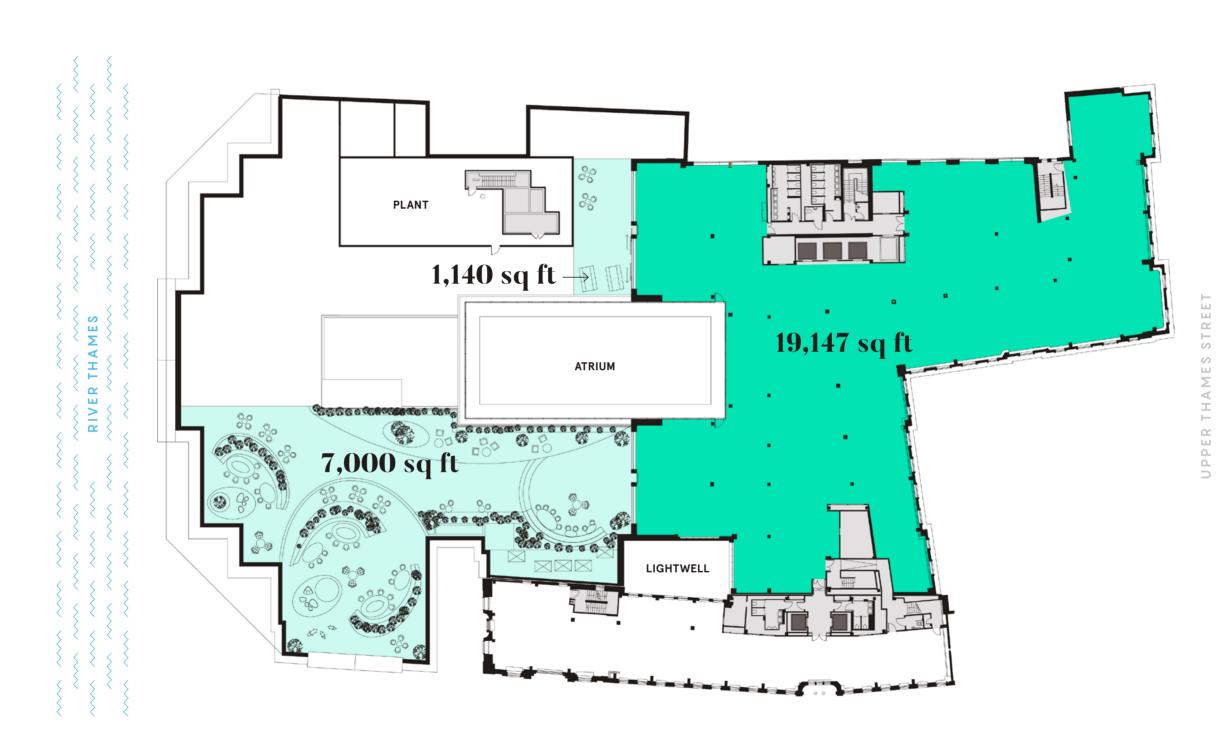

19,147 SQ FT (1,779 SQ M)

Floor plans not to scale, for indicative purposes only.

**TOTAL AREA** 

24,864 SQ FT (2,310 SQ M)

Floor plans not to scale, for indicative purposes only.

Including proposed shower and cycle facilities.

## TOTAL AREA

| TOTAL AREA       | 19,147 sq ft |
|------------------|--------------|
| 1:10 work points | 115          |
| Lounge           | 2,420 sq ft  |
| Meeting suite    | 4,262 sq ft  |
| Work area        | 12,465 sq ft |

UPPER THAMES STREET

Floor plans not to scale, for indicative purposes only.

## TOTAL AREA

| 19,147 sq ft |
|--------------|
| 194          |
| 2,420 sq ft  |
| 16,727 sq ft |
|              |

UPPER THAMES STREET

Floor plans not to scale, for indicative purposes only.