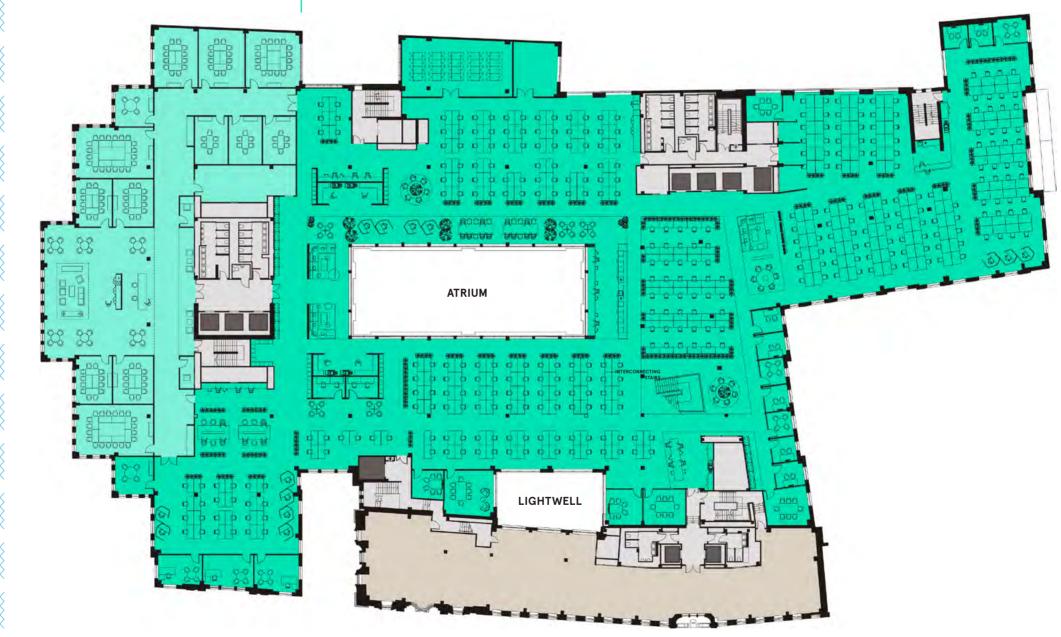

## Space Plan

## WORK POINTS

| TOTAL WORK POINTS          | 40  |
|----------------------------|-----|
| 2 Person focus booth seats | 18  |
| 1 Person focus booth seats | 1   |
| Fixed desk trading         | 130 |
| Fixed desk standard        | 24  |
|                            |     |

## MEETING ROOMS

| TOTAL MEETING ROOMS | 22 |
|---------------------|----|
| 20 person           | 2  |
| 14 person           | 1  |
| 12 person           | 6  |
| 8 person            | 2  |
| 6 person            | 6  |
| 4 person            | 5  |

## TOTAL AREA

| TOTAL AREA    | 44,060 sq f |
|---------------|-------------|
| 1:8 desks     | 403         |
| Meeting suite | 9,311 sq f  |
| Work area     | 34,749 sq f |