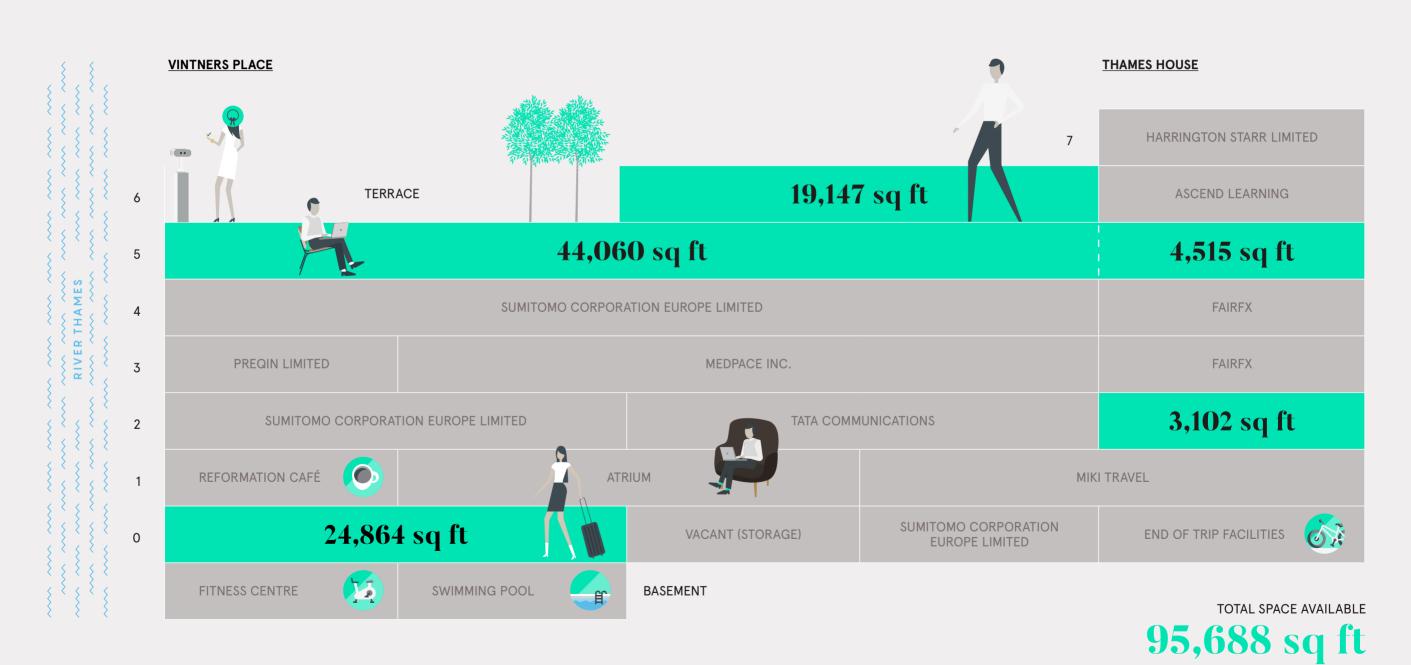

LONDON

## The Available Space

KEY

AVAILABLE SPACE

**TOTAL AREA** 

48,575 SQ FT (4,512 SQ M)

Floor plans not to scale, for indicative purposes only.

4,515 sq ft (419 sq m) available

**TOTAL AREA** 

19,147 SQ FT (1,779 SQ M)

Floor plans not to scale, for indicative purposes only.

**TOTAL AREA** 

24,864 SQ FT (2,310 SQ M)

Floor plans not to scale, for indicative purposes only.

Including proposed shower and cycle facilities.

# Space Plan

## TOTAL AREA

| 44,060 sq f |
|-------------|
| 322         |
| 9,311 sq f  |
| 34,749 sq f |
|             |

UPPER THAMES STREET

## CLIENT SIDE | STAFF SIDE

Floor plans not to scale, for indicative purposes only.

4,515 sq ft (419 sq m) available

## Space Plan

## WORK POINTS

| TOTAL WORK POINTS          | 40  |
|----------------------------|-----|
| 2 Person focus booth seats | 18  |
| 1 Person focus booth seats | 1   |
| Fixed desk trading         | 130 |
| Fixed desk standard        | 24  |
|                            |     |

## MEETING ROOMS

| TOTAL MEETING ROOMS | 22 |
|---------------------|----|
| 20 person           | 2  |
| 14 person           | 1  |
| 12 person           | 6  |
| 8 person            | 2  |
| 6 person            | 6  |
| 4 person            | 5  |

## TOTAL AREA

| TOTAL AREA    | 44,060 sq f |
|---------------|-------------|
| 1:8 desks     | 403         |
| Meeting suite | 9,311 sq f  |
| Work area     | 34,749 sq f |

## pace Plan

## WORK POINTS

| Fixed desk standard        | 1  |
|----------------------------|----|
| Non fixed desk             |    |
| 1 Person focus booth seats |    |
| 2 Person focus booth seats |    |
| TOTAL WORK POINTS          | 13 |

## MEETING ROOMS

| TOTAL MEETING ROOMS | 8 |
|---------------------|---|
| 14 person           | 1 |
| 12 person           | 2 |
| 8 person            | 1 |
| 4 person            | 4 |

## TOTAL AREA

| TOTAL AREA       | 19,147 sq ft |
|------------------|--------------|
| 1:10 work points | 115          |
| Lounge           | 2,420 sq ft  |
| Meeting suite    | 4,262 sq ft  |
| Work area        | 12,465 sq ft |

UPPER THAMES STREET

Floor plans not to scale, for indicative purposes only.

## WORK POINTS

| Fixed desk standard        | 185 |
|----------------------------|-----|
| 1 Person focus booth seats | 8   |
| 2 Person focus booth seats | 14  |
| TOTAL WORK POINTS          | 207 |

## MEETING ROOMS

| TOTAL MEETING ROOMS | 6 |
|---------------------|---|
| 14 person           | 1 |
| 8 person            | 1 |
| 4 person            | 4 |

## TOTAL AREA

| 19,147 sq ft |
|--------------|
| 194          |
| 2,420 sq ft  |
| 16,727 sq ft |
|              |

UPPER THAMES STREET

Floor plans not to scale, for indicative purposes only.