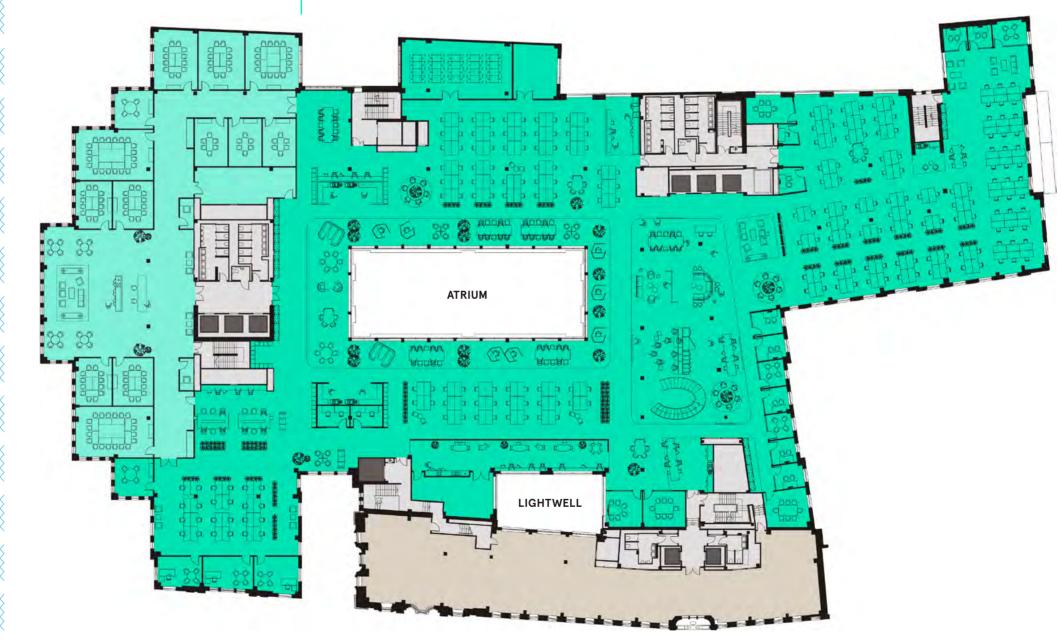

# Space Plan

## WORK POINTS

| Fixed desk standard        | 240 |
|----------------------------|-----|
| Non fixed desk             | 1   |
| 1 Person focus booth seats |     |
| 2 Person focus booth seats | 2   |
| TOTAL WORK POINTS          | 28  |

## MEETING ROOMS

| TOTAL MEETING ROOMS | 21 |
|---------------------|----|
| 20 person           | 2  |
| 14 person           | 1  |
| 12 person           | 6  |
| 8 person            | 2  |
| 6 person            | 5  |
| 4 person            | 5  |

## TOTAL AREA

| 44,060 sq f |
|-------------|
| 322         |
| 9,311 sq f  |
| 34,749 sq f |
|             |

UPPER THAMES STREET