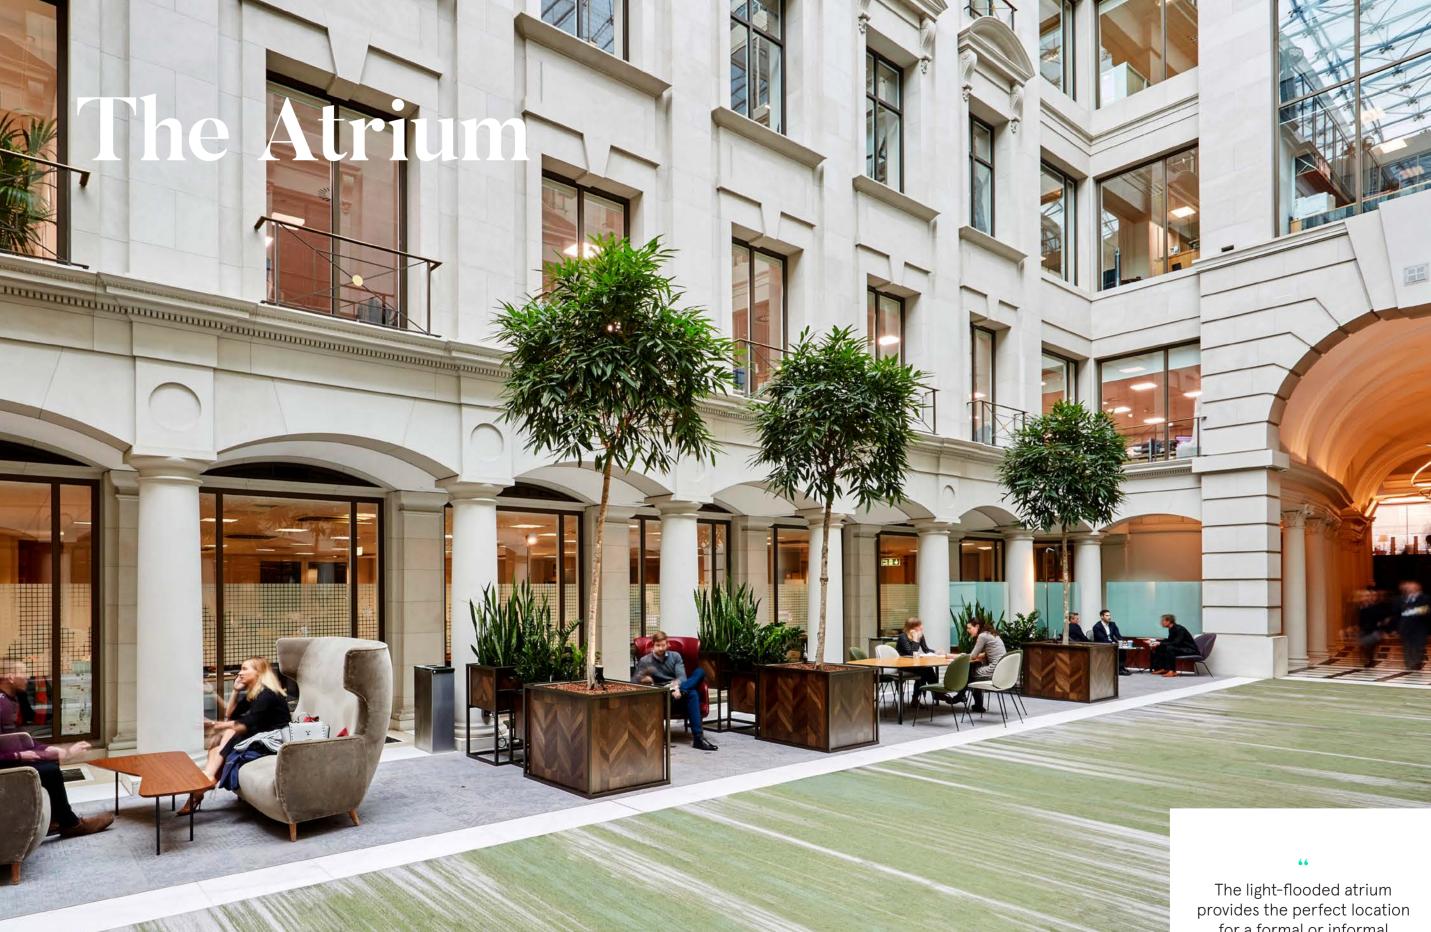

### The Atrium base

is home to a large open plan breakout area, and benefits from an onsite café.

# A Unique Lifestyle

VINTNERS PLACE CAN OFFER ITS OCCUPIERS A UNIQUE WORK/LIFE BALANCE THANKS TO THE AMENITIES IN THE BUILDING

The Atrium

The light-flooded atrium provides the perfect location for a formal or informal meeting or a catch up with a colleague