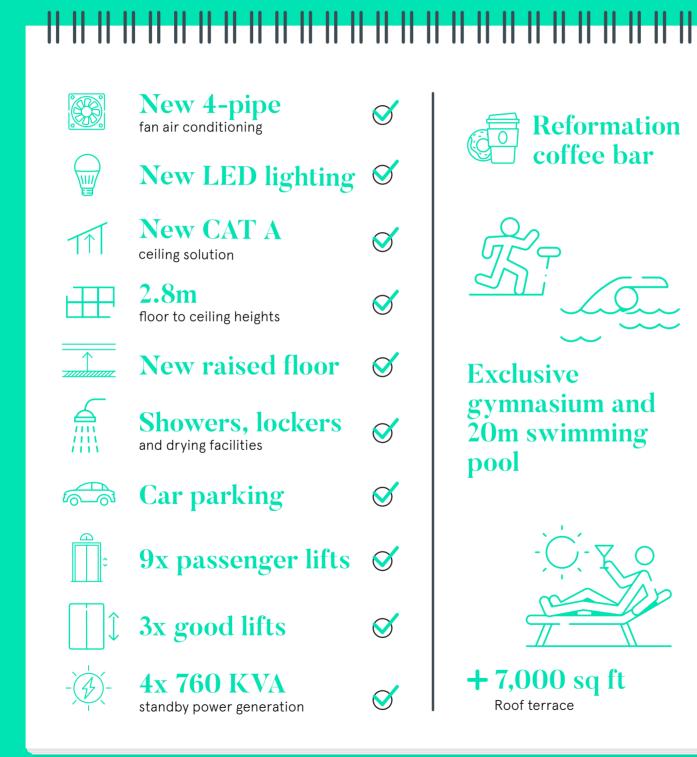

# The Building Key Facts (1)

### Exclusive gymnasium and 20m swimming pool

for sole use of the occupiers in the building.

VINTNERS PLACE

### Extensive roof terrace

on the 6th floor that benefits from exceptional river views both East and West.

### Cycling storage and car parking available,

as well as shower and changing rooms.

### End of trip facilities

VINTNERS PLACE WILL PROVIDE UPGRADED END OF TRIP FACILITIES TO SUIT THE NEEDS OF THE MODERN OCCUPIER.

**38 bike racks** and 4 lockers for folding bikes

**9 showers** 5 male, 4 female

### **68 lockers** across male and female facilities

### 2 drying lockers