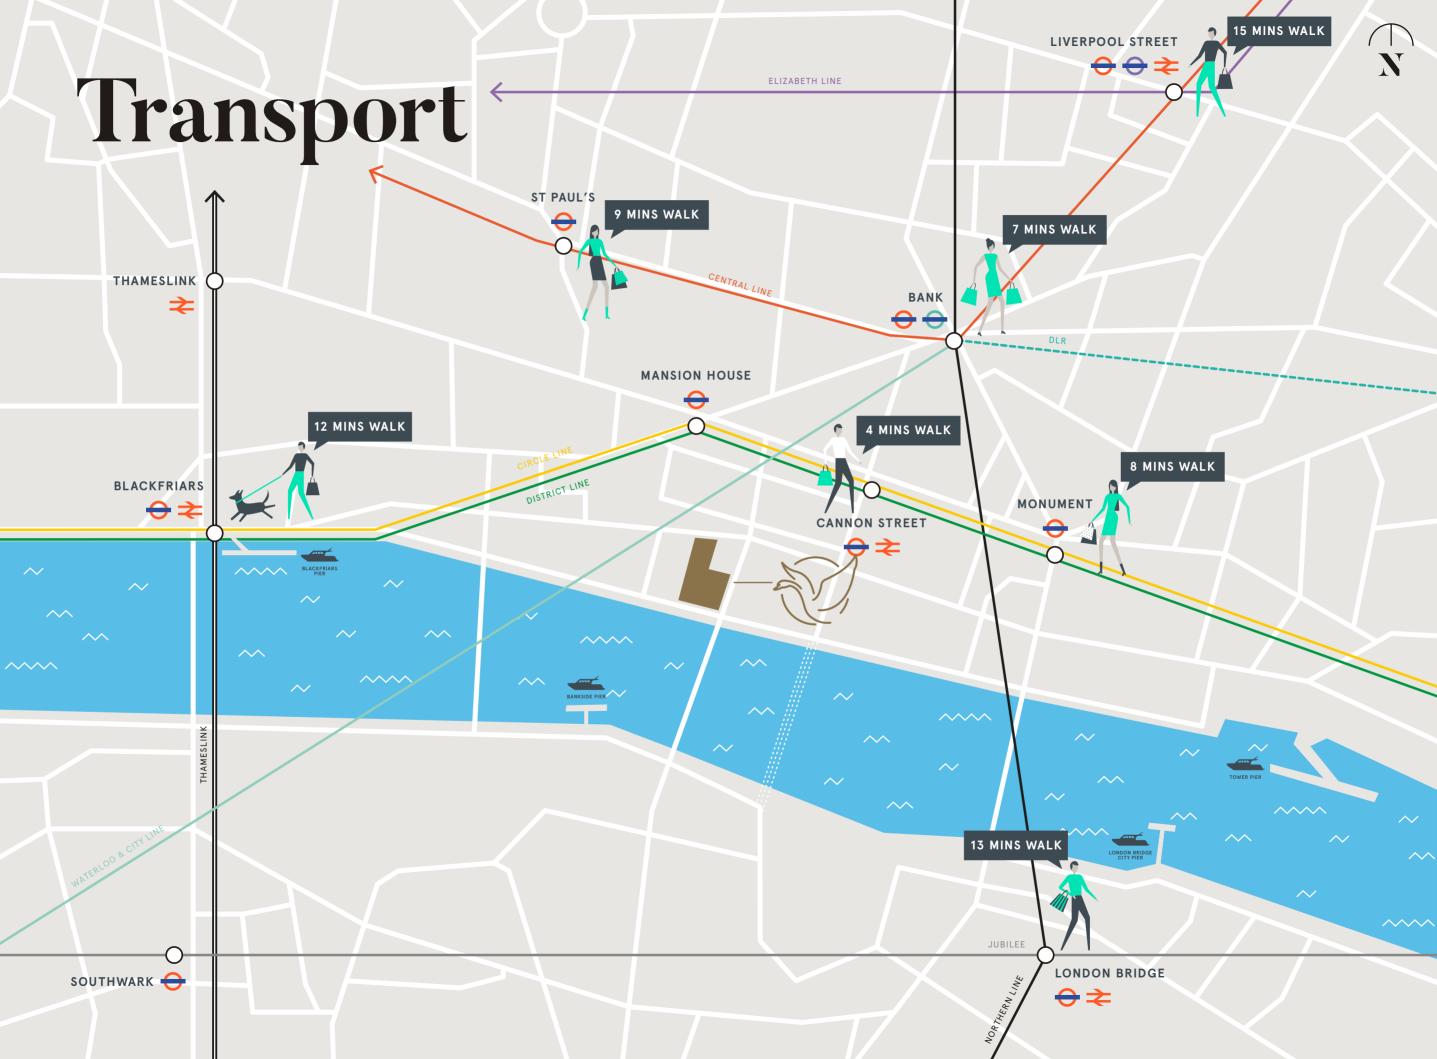

### The Location

MENU

BANKSIDE

 $\bullet$ 

THE UNIQUE LOCATION ON SOUTHWARK BRIDGE MAKES VINTNERS PLACE A TRUE CENTRAL LONDON BUILDING

THE CITY

•••

•••