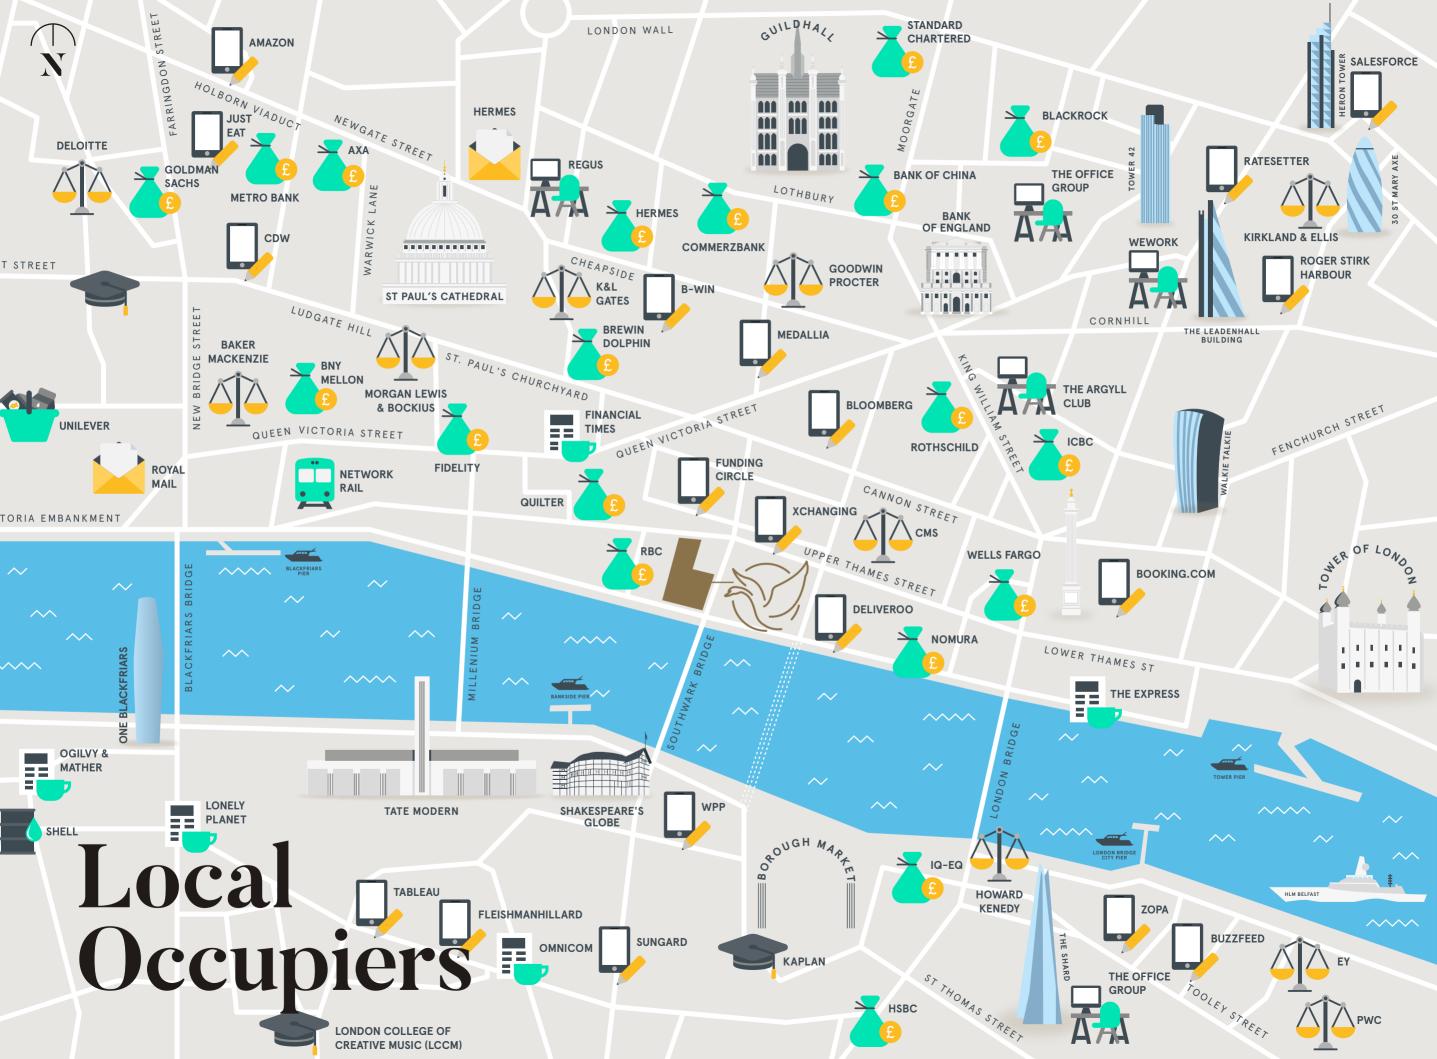

### The Location

MENU

BANKSIDE

 $\bullet$ 

THE UNIQUE LOCATION ON SOUTHWARK BRIDGE MAKES VINTNERS PLACE A TRUE CENTRAL LONDON BUILDING

THE CITY

•••

•••

(r.

•••

Le Coq d'Argent

CARAVAN RESTAURANT

Paternoster Square

The Ned London

Bow Lane

One New Change