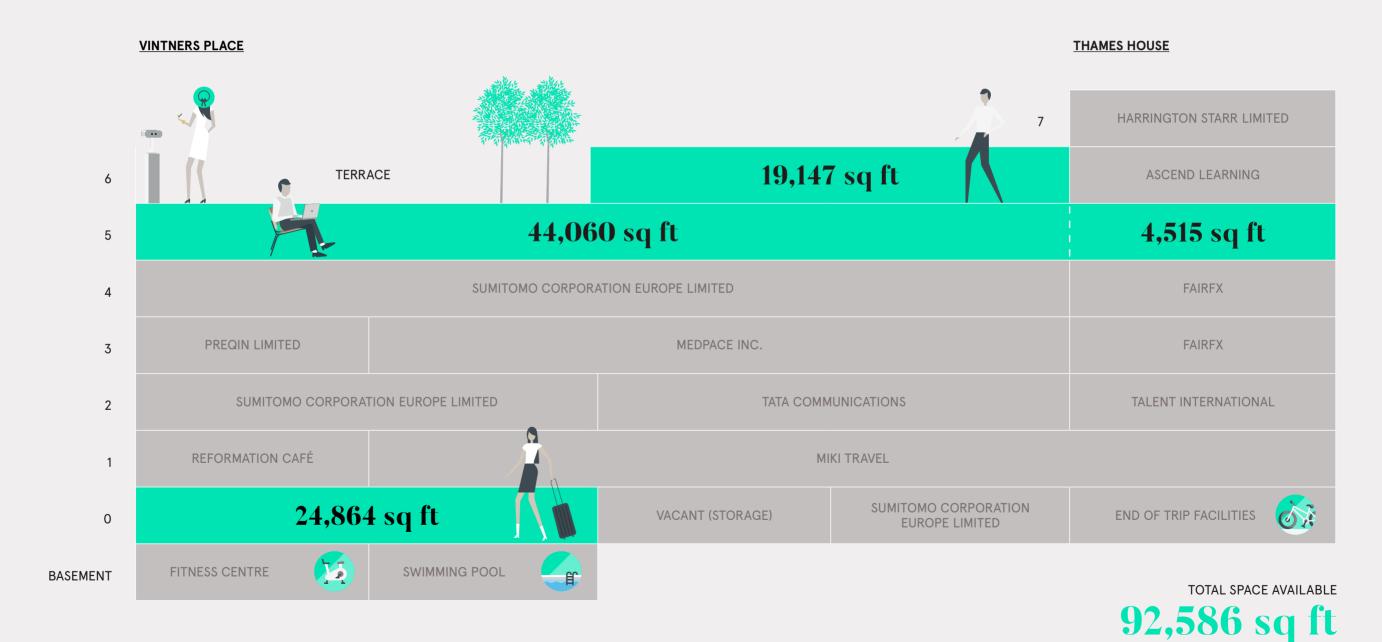

### The Available Space

KEY AVAILABLE SPACE

N)

#### **TOTAL AREA** 48,575 SQ FT (4,512 SQ M)

Floor plans not to scale, for indicative purposes only.

🔵 4,515 sq ft (419 sq m) available

#### **TOTAL AREA** 19,147 SQ FT ( 1,779 SQ M)

**RIVER THAMES** 

Floor plans not to scale, for indicative purposes only.

#### VINTNERS PLACE

Including proposed shower and cycle facilities.

Floor plans not to scale, for indicative purposes only.

**TOTAL AREA** 24,864 SQ FT (2,310 SQ M)

N

Leve

UPPER THAMES STREET

LEVEL 5 - TMT LAYOUT

#### TOTAL AREA

5 5

2

6

1

| TOTAL AREA    | 322<br><b>44,060 sq ft</b> |  |
|---------------|----------------------------|--|
| 1:10 desks    |                            |  |
| Meeting suite | 9,311 sq ft                |  |
| Work area     | 34,749 sq ft               |  |

| 34,749 sq ft |
|--------------|
| 9,311 sq ft  |
| 403          |
| 44,060 sq ft |
|              |

N

Floor plans not to scale, for indicative purposes only.

🔘 4,515 sq ft (419 sq m) available

#### LEVEL 6 - FINANCIAL SERVICES

| WORK POINTS                |     | MEETING ROOMS       |   | TOTAL AREA      |              |
|----------------------------|-----|---------------------|---|-----------------|--------------|
| Fixed desk standard        | 185 | 4 person            | 4 | Work area       | 16,727 sq ft |
| 1 Person focus booth seats | 8   | 8 person            | 1 | Lounge          | 2,420 sq ft  |
| 2 Person focus booth seats | 14  | 14 person           | 1 | 1:8 work points | 194          |
| TOTAL WORK POINTS          | 207 | TOTAL MEETING ROOMS | 6 | TOTAL AREA      | 19,147 sq ft |