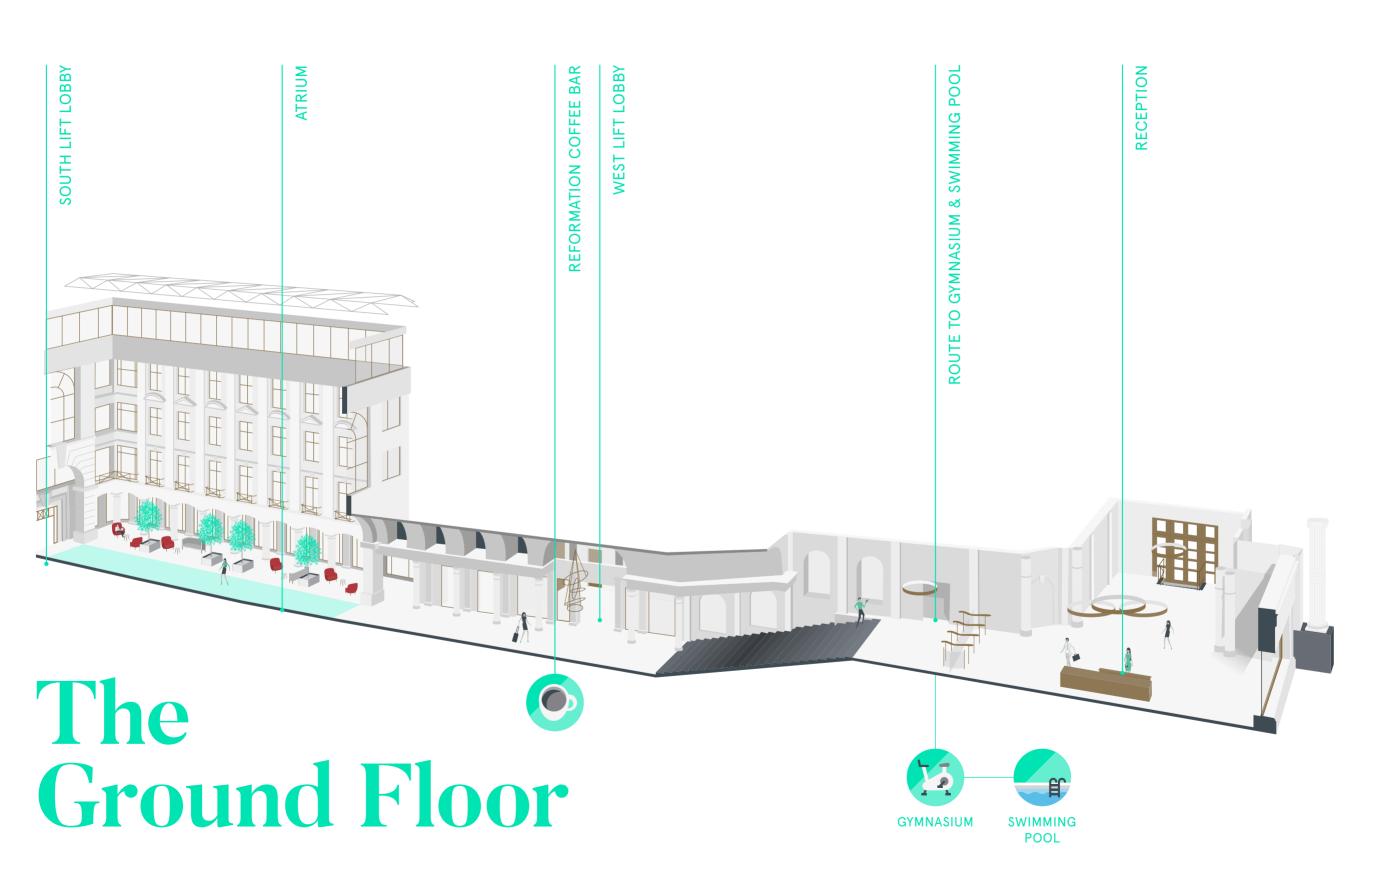

### The building comprises 275,000 sq ft

over lower ground, ground and six upper floors, centered around a large internal atrium. 05

### The Atrium base

is home to a large open plan breakout area, and benefits from an onsite café.

### Exclusive gymnasium and 20m swimming pool

for sole use of the occupiers in the building.

VINTNERS PLACE

### Extensive roof terrace

on the 6th floor that benefits from exceptional river views both East and West.

# The Reception

VINTNERS PLACE

FAIREX

PREGIN

PREMIER GLOBAL NAS

Recently refurbished to a high standard, you can relax in a welcoming atmosphere

66

66

### The Welcome

A FRIENDLY AND PROFESSIONAL RECEPTION ENSURES A SEAMLESS VISIT FOR GUESTS AND STAFF ALIKE

The Gymnasium

**Reformation Coffee Bar** 

The Swimming Pool

# A Unique Lifestyle

VINTNERS PLACE CAN OFFER ITS OCCUPIERS A UNIQUE WORK/LIFE BALANCE THANKS TO THE AMENITIES IN THE BUILDING

The Atrium

The light-flooded atrium provides the perfect location for a formal or informal meeting or a catch up with a colleague

### The details

Reformation coffee bar

**Exclusive** gymnasium and 20m swimming pool