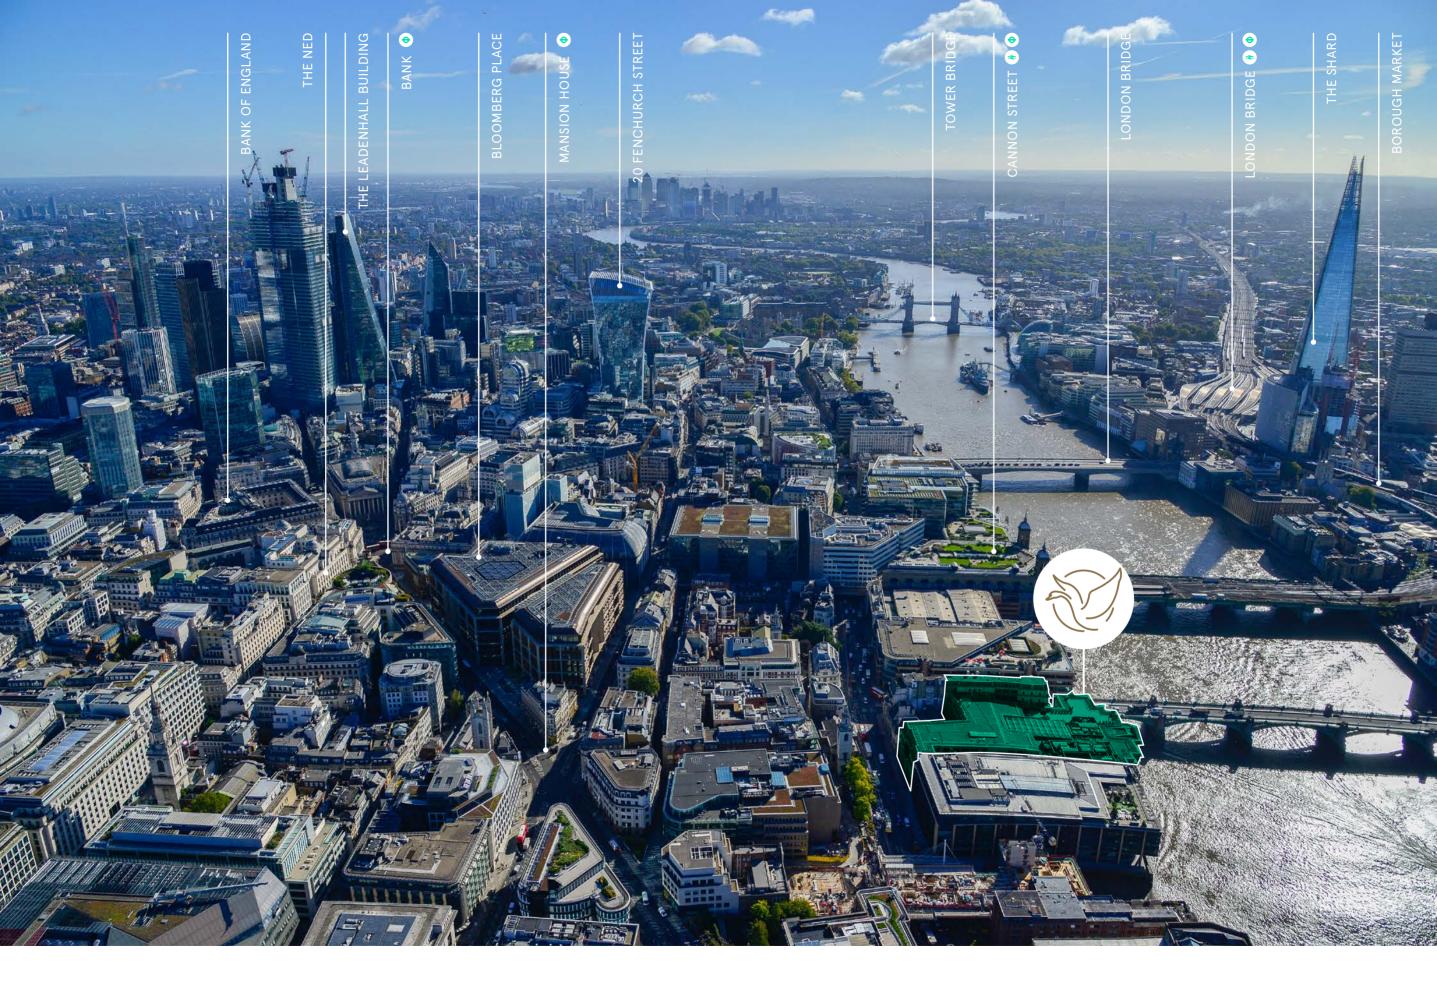

### The Location

MENU

BANKSIDE

 $\bullet$ 

THE UNIQUE LOCATION ON SOUTHWARK BRIDGE MAKES VINTNERS PLACE A TRUE CENTRAL LONDON BUILDING

THE CITY

•••

•••

(r.

•••

Le Coq d'Argent

CARAVAN RESTAURANT

Paternoster Square

The Ned London

Bow Lane

One New Change

City Lifestyle

THE WEALTH OF OPTIONS ON YOUR DOORSTEP

Padella

Shakespeare's Globe

Tate Modern

# Bankside Lifestyle

A SHORT TRIP OVER THE BRIDGE TAKES YOU INTO A WORLD FULL OF CULTURE AND AMENITY

**Borough Market** 