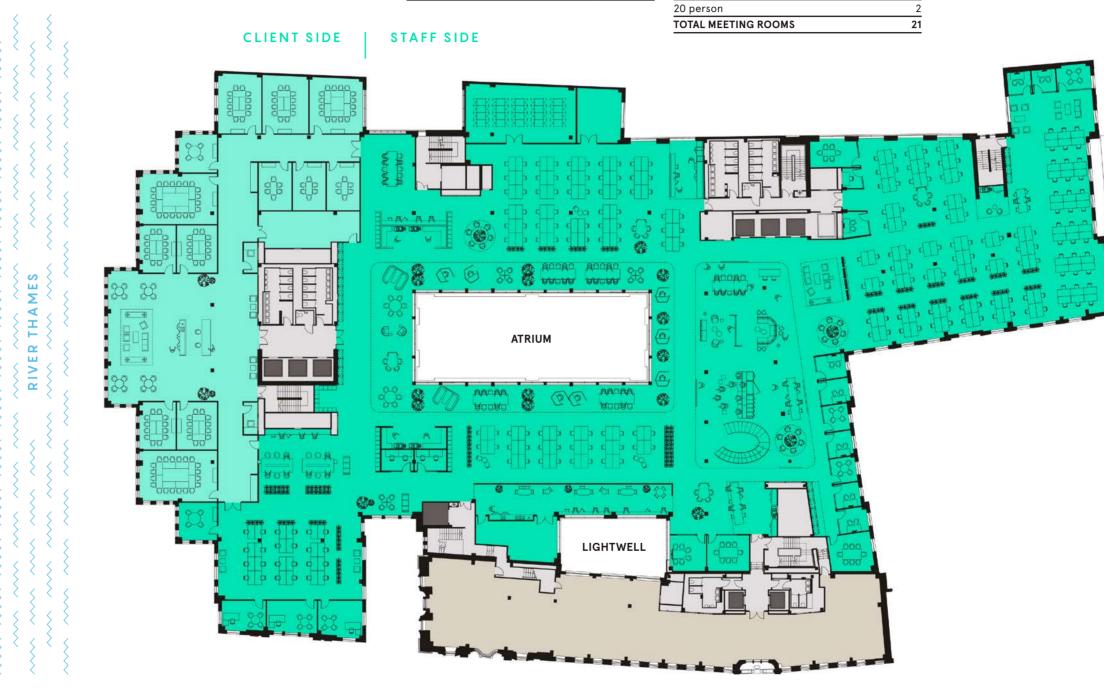

#### LEVEL 5 - FINANCIAL SERVICES

| TOTAL WORK POINTS          | 409 |
|----------------------------|-----|
| 2 Person focus booth seats | 18  |
| 1 Person focus booth seats | 13  |
| Fixed desk trading         | 130 |
| Fixed desk standard        | 248 |

| 4 person            | 5  |
|---------------------|----|
| 6 person            | 6  |
| 8 person            | 2  |
| 12 person           | 6  |
| 14 person           | 1  |
| 20 person           | 2  |
| TOTAL MEETING ROOMS | 22 |