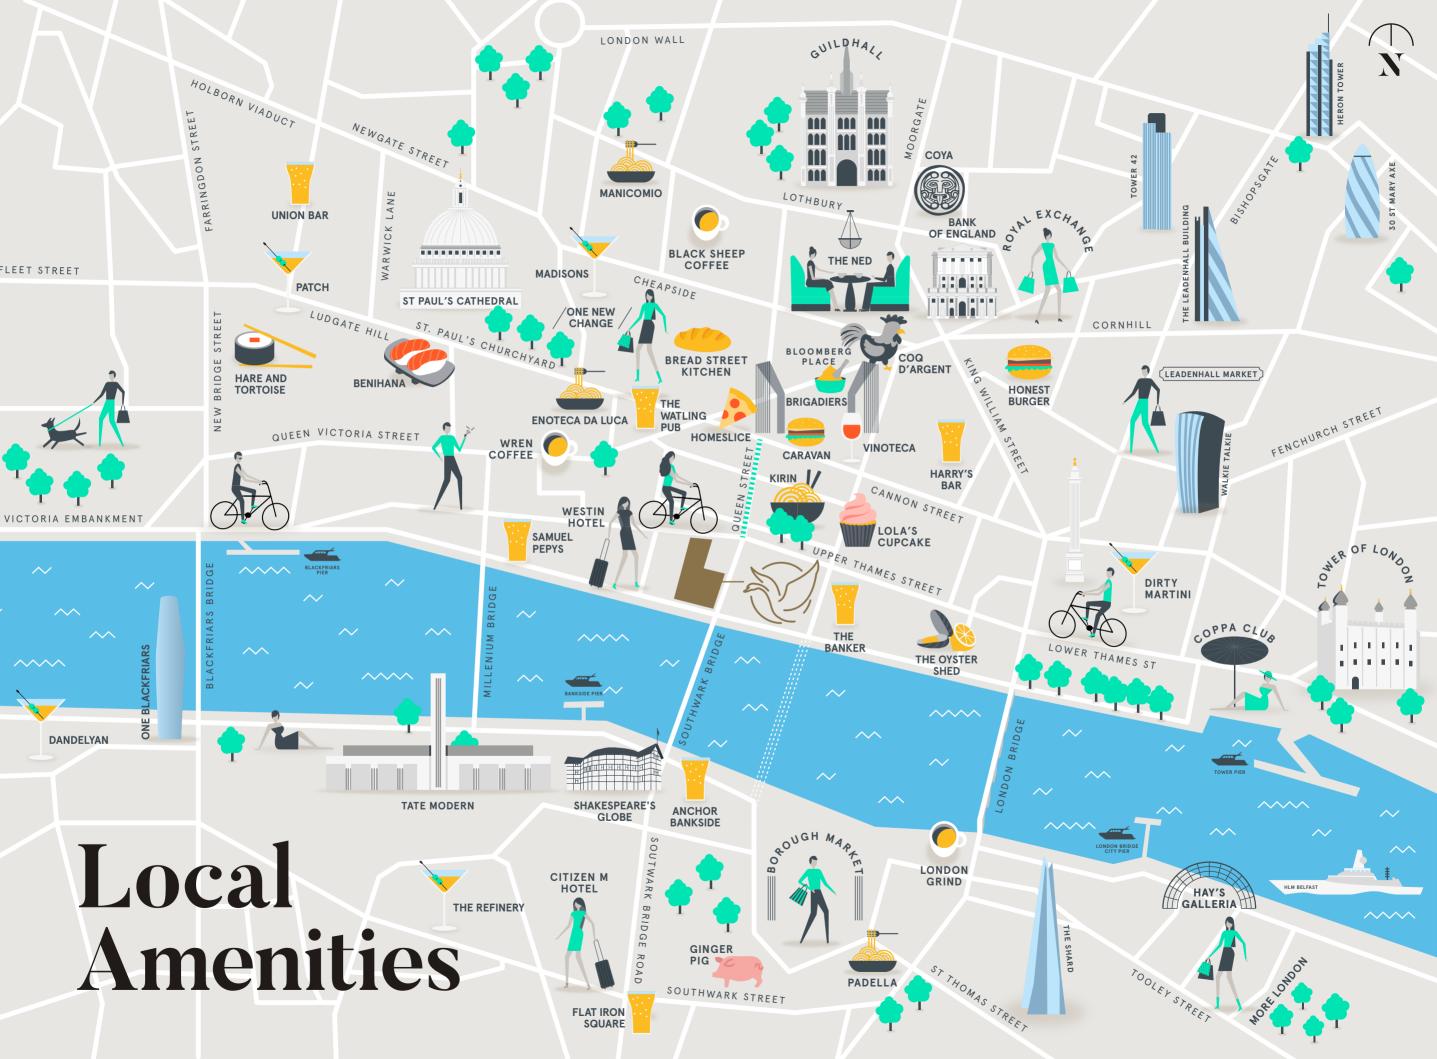

City Lifestyle

THE WEALTH OF OPTIONS ON YOUR DOORSTEP

Padella

Shakespeare's Globe

Tate Modern

# Bankside Lifestyle

A SHORT TRIP OVER THE BRIDGE TAKES YOU INTO A WORLD FULL OF CULTURE AND AMENITY

**Borough Market** 