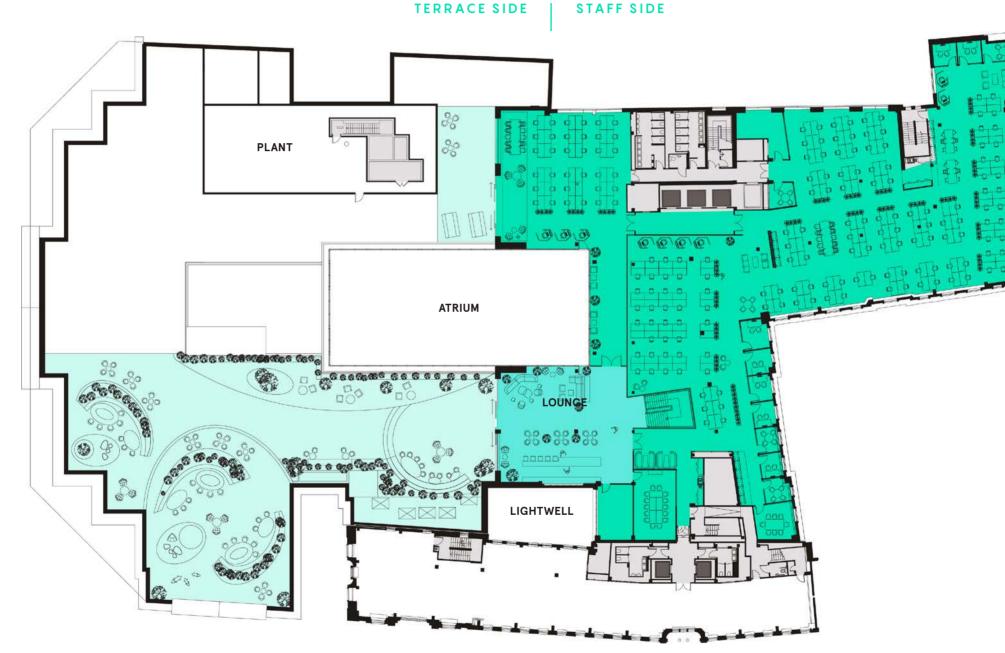

#### LEVEL 6 - FINANCIAL SERVICES

| WORK POINTS                |     | MEETING ROOMS       |   | TOTAL AREA      |              |
|----------------------------|-----|---------------------|---|-----------------|--------------|
| Fixed desk standard        | 185 | 4 person            | 4 | Work area       | 16,727 sq ft |
| 1 Person focus booth seats | 8   | 8 person            | 1 | Lounge          | 2,420 sq ft  |
| 2 Person focus booth seats | 14  | 14 person           | 1 | 1:8 work points | 194          |
| TOTAL WORK POINTS          | 207 | TOTAL MEETING ROOMS | 6 | TOTAL AREA      | 19,147 sq ft |