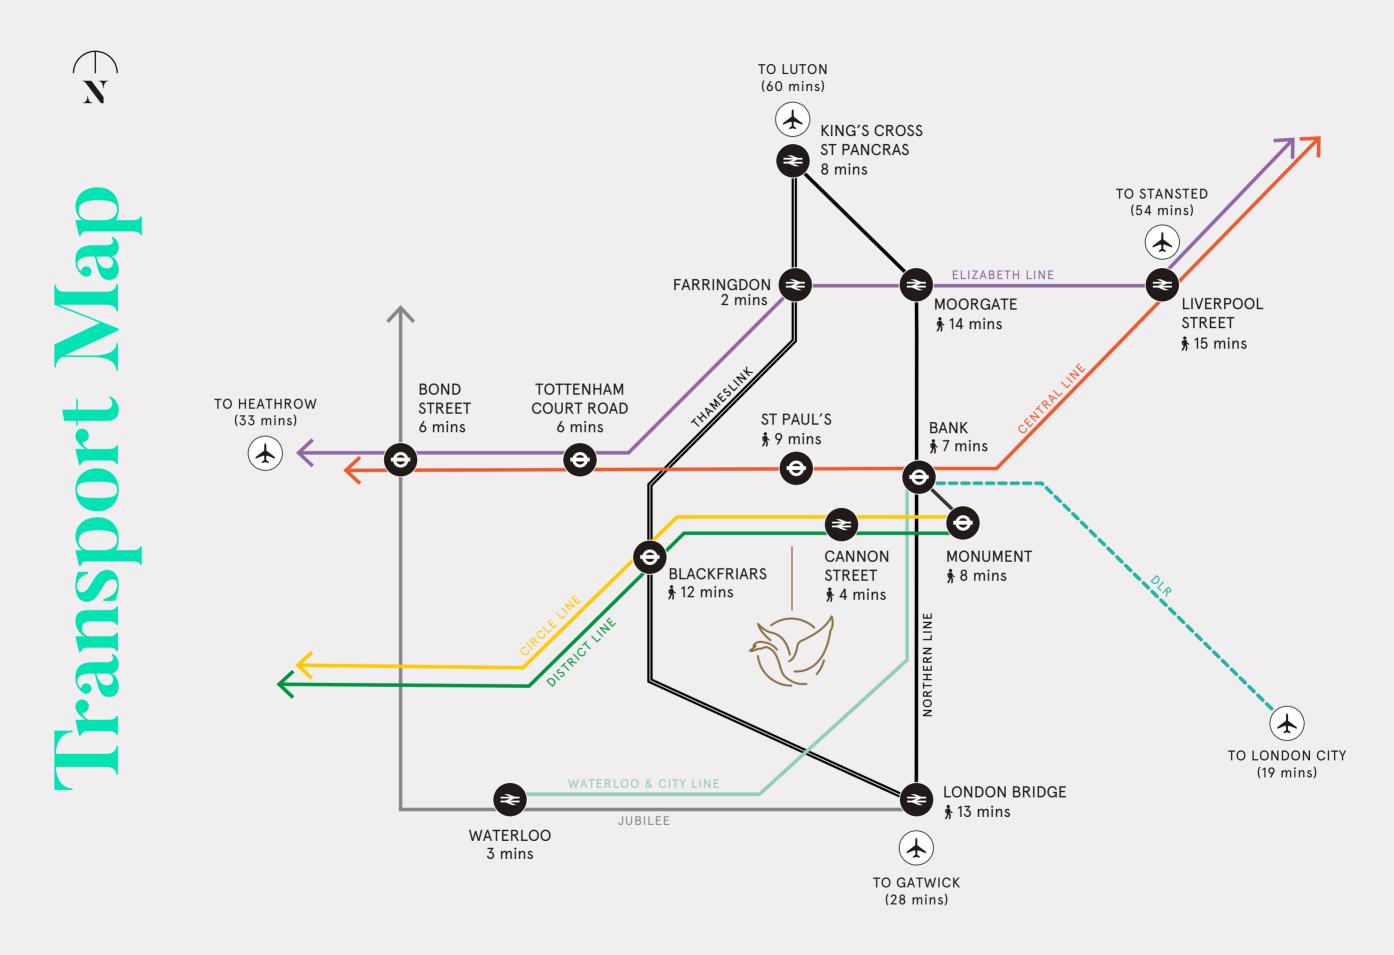

### The Location

MENU

BANKSIDE

 $\bullet$ 

THE UNIQUE LOCATION ON SOUTHWARK BRIDGE MAKES VINTNERS PLACE A TRUE CENTRAL LONDON BUILDING

THE CITY

•••

•••