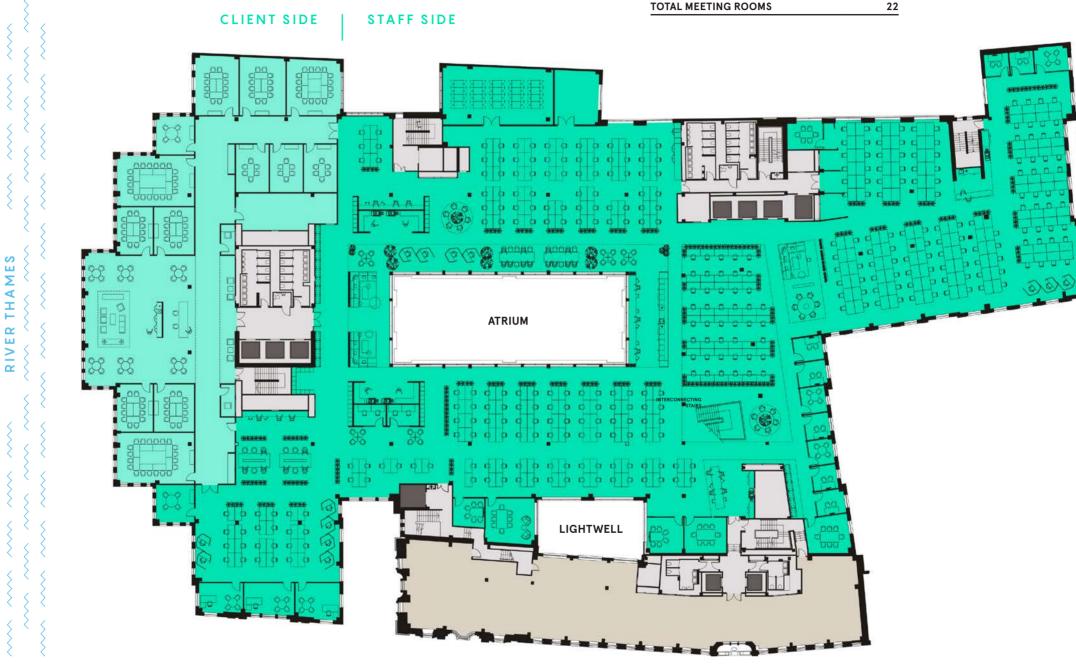

| 4 person            | 5  |
|---------------------|----|
| 6 person            | 6  |
| 8 person            | 2  |
| 12 person           | 6  |
| 14 person           | 1  |
| 20 person           | 2  |
| TOTAL MEETING ROOMS | 22 |