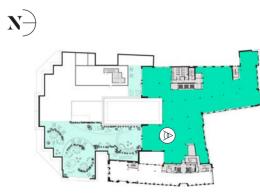

### The Available Space

KEY AVAILABLE SPACE

N)

# **Modern Offices**

N)

#### **TOTAL AREA** 48,575 SQ FT (4,512 SQ M)

Floor plans not to scale, for indicative purposes only.

🔵 4,515 sq ft (419 sq m) available