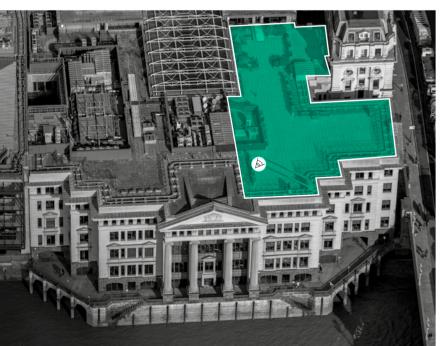

### **Vintners Place**

is a landmark asset on the River, which combines a mix of Grade A office accommodation, leisure, fitness and retail.

 $\mathbf{06}$ 

### The Available Space

KEY AVAILABLE SPACE

N)