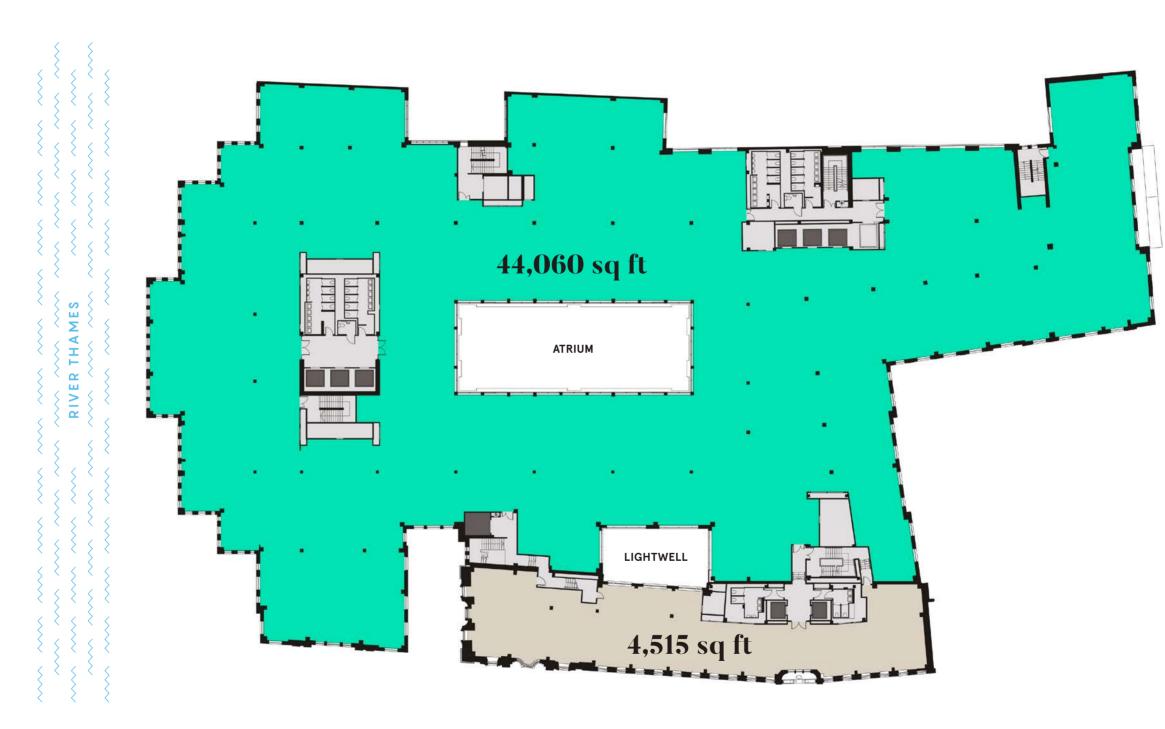

#### TOTAL AREA

5 5

2

6

1

| TOTAL AREA    | 322<br><b>44,060 sq ft</b> |  |
|---------------|----------------------------|--|
| 1:10 desks    |                            |  |
| Meeting suite | 9,311 sq ft                |  |
| Work area     | 34,749 sq ft               |  |

| 34,749 sq ft |
|--------------|
| 9,311 sq ft  |
| 403          |
| 44,060 sq ft |
|              |

N

Floor plans not to scale, for indicative purposes only.

🔘 4,515 sq ft (419 sq m) available