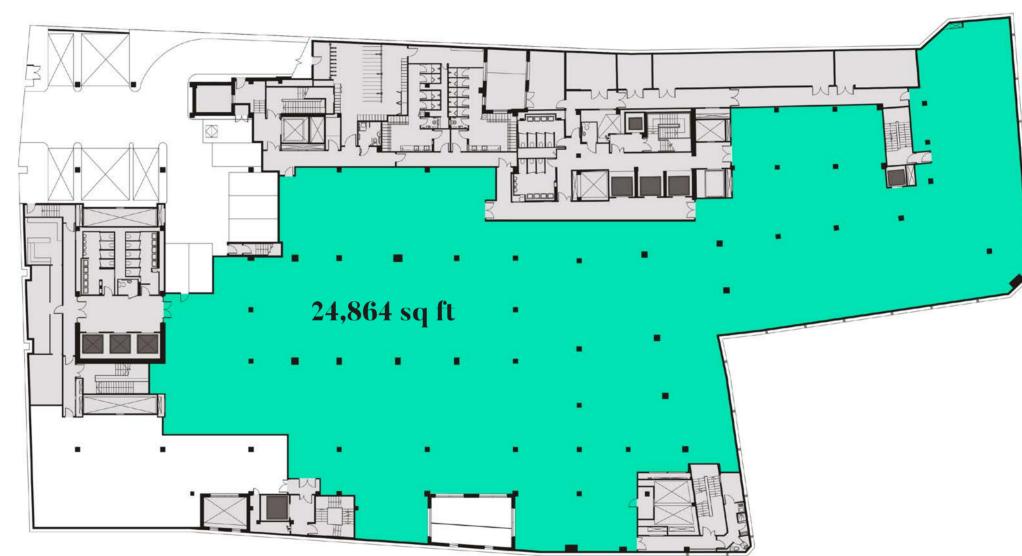

#### VINTNERS PLACE

Including proposed shower and cycle facilities.

Floor plans not to scale, for indicative purposes only.

**TOTAL AREA** 24,864 SQ FT (2,310 SQ M)

N

Leve

UPPER THAMES STREET

LEVEL 5 - TMT LAYOUT

#### LEVEL 5 - FINANCIAL SERVICES

| TOTAL WORK POINTS          | 409 |
|----------------------------|-----|
| 2 Person focus booth seats | 18  |
| 1 Person focus booth seats | 13  |
| Fixed desk trading         | 130 |
| Fixed desk standard        | 248 |

| 4 person            | 5  |
|---------------------|----|
| 6 person            | 6  |
| 8 person            | 2  |
| 12 person           | 6  |
| 14 person           | 1  |
| 20 person           | 2  |
| TOTAL MEETING ROOMS | 22 |