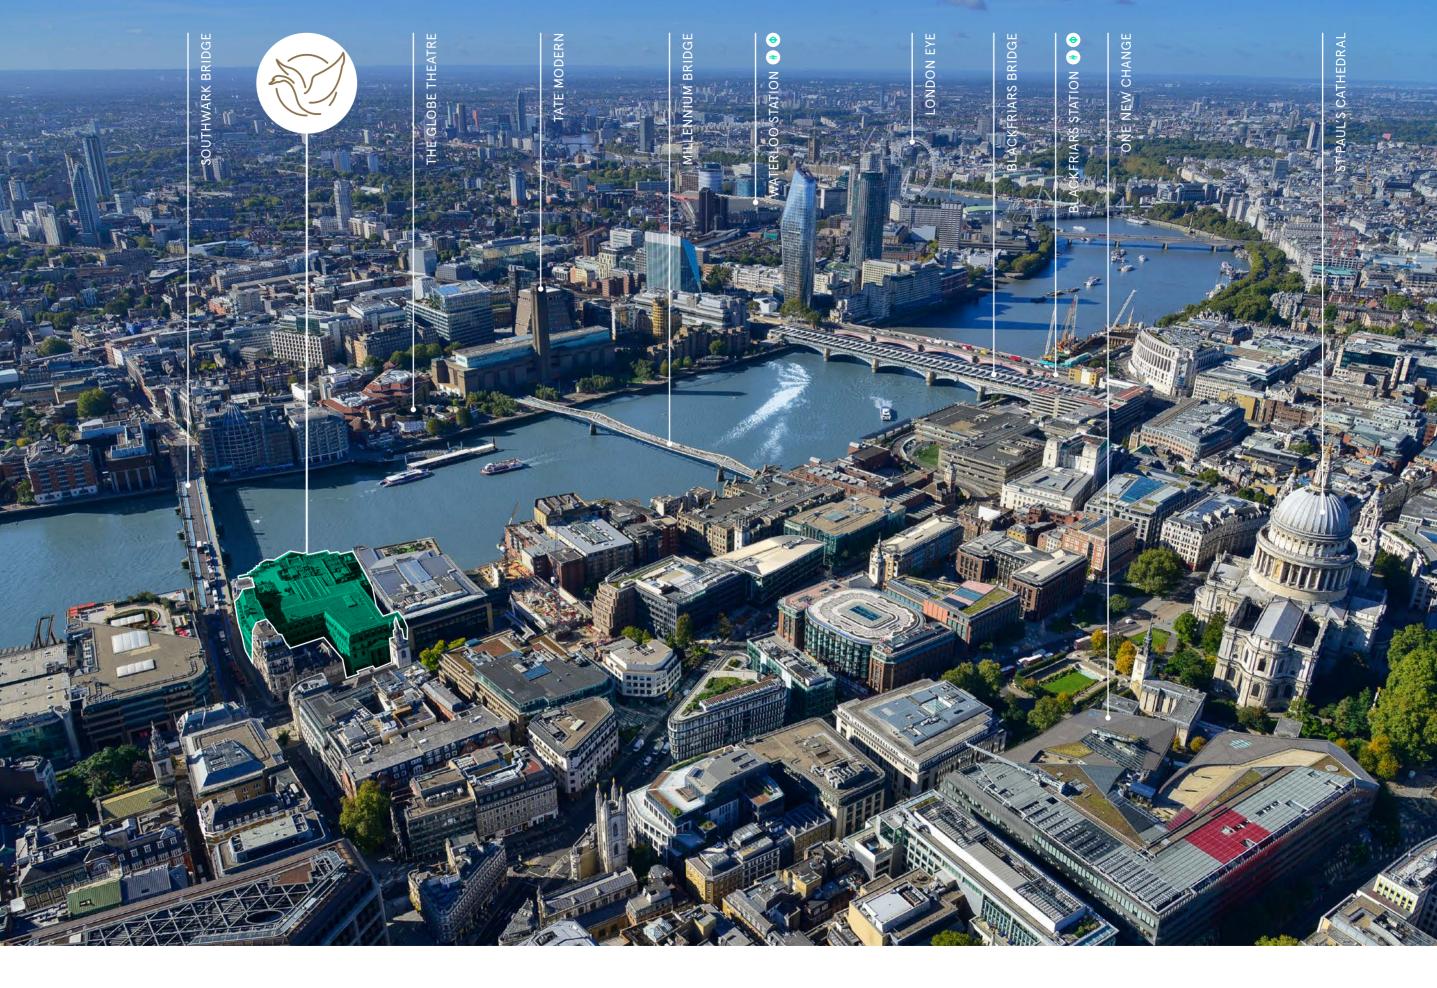

### The Location

MENU

BANKSIDE

 $\bullet$ 

THE UNIQUE LOCATION ON SOUTHWARK BRIDGE MAKES VINTNERS PLACE A TRUE CENTRAL LONDON BUILDING

THE CITY

•••

•••