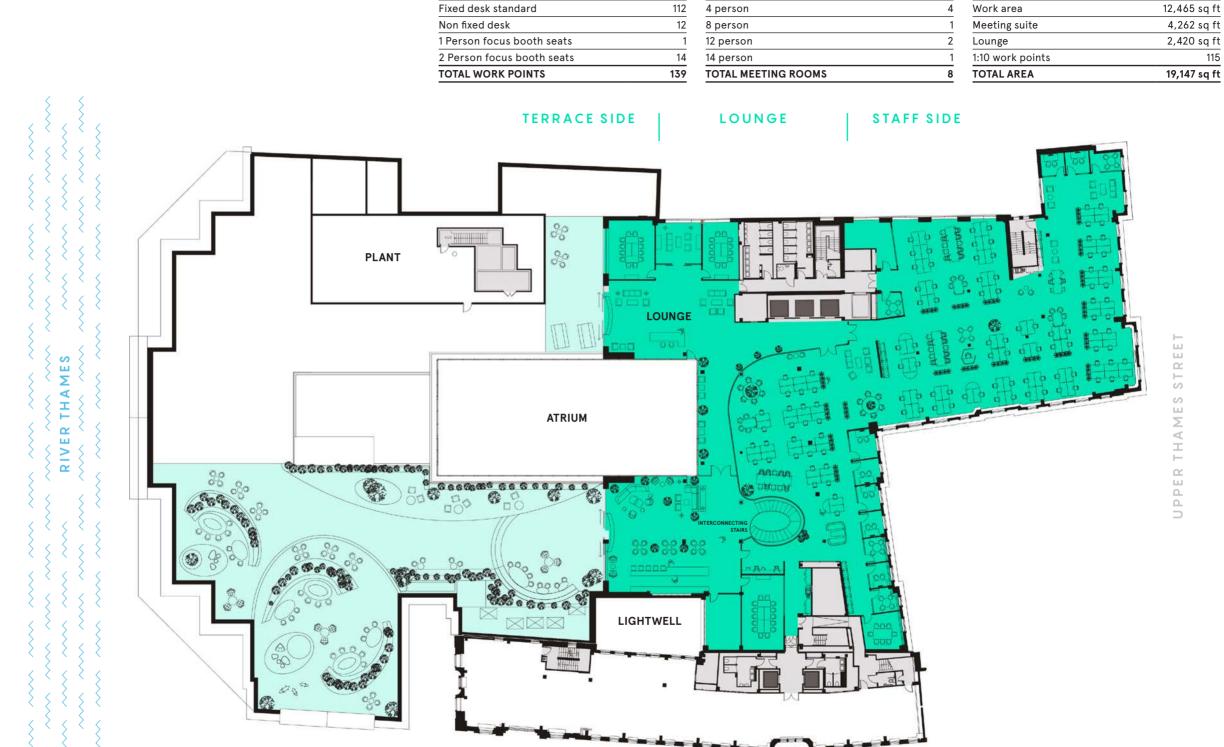

#### **TOTAL AREA** 19,147 SQ FT ( 1,779 SQ M)

**RIVER THAMES** 

Floor plans not to scale, for indicative purposes only.

#### WORK POINTS

| 1 Person focus booth seats | 8 |
|----------------------------|---|
| 1 Person focus booth seats | 8 |

| MEET    | ING ROOMS |  |
|---------|-----------|--|
| 4 perso | on        |  |
| 6 perso | on        |  |
| 8 perso | on        |  |

12 person

14 person