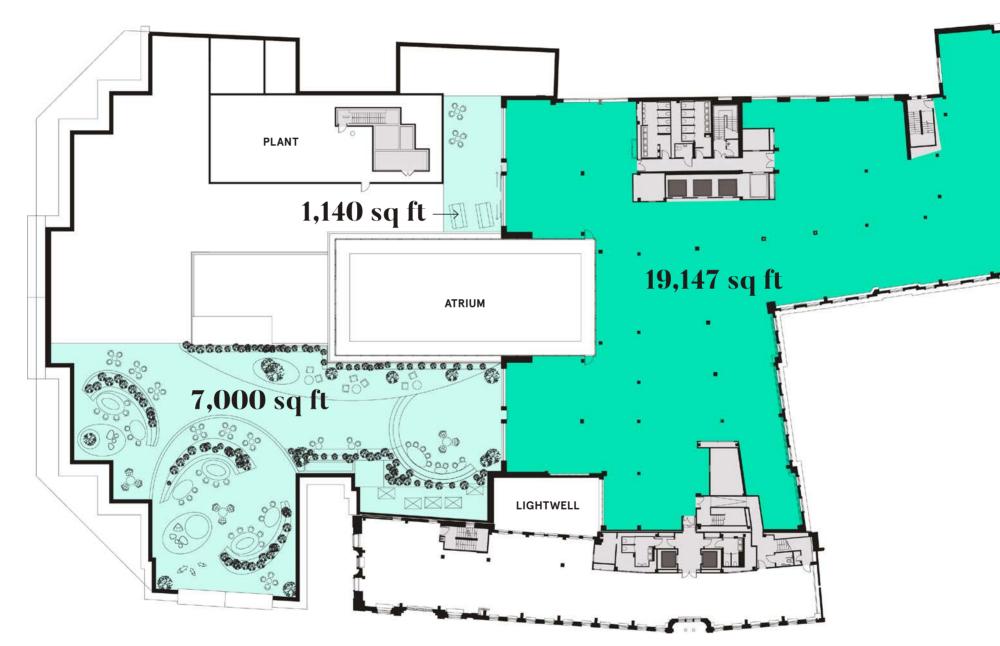

#### **TOTAL AREA** 19,147 SQ FT ( 1,779 SQ M)

**RIVER THAMES** 

Floor plans not to scale, for indicative purposes only.

#### LEVEL 6 - FINANCIAL SERVICES

| WORK POINTS                |     | MEETING ROOMS       |   | TOTAL AREA      |              |
|----------------------------|-----|---------------------|---|-----------------|--------------|
| Fixed desk standard        | 185 | 4 person            | 4 | Work area       | 16,727 sq ft |
| 1 Person focus booth seats | 8   | 8 person            | 1 | Lounge          | 2,420 sq ft  |
| 2 Person focus booth seats | 14  | 14 person           | 1 | 1:8 work points | 194          |
| TOTAL WORK POINTS          | 207 | TOTAL MEETING ROOMS | 6 | TOTAL AREA      | 19,147 sq ft |